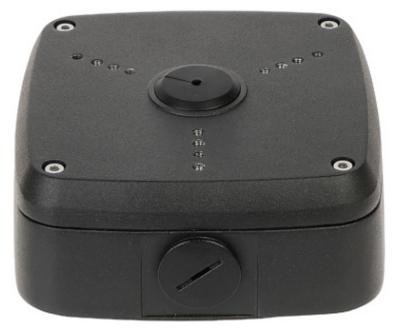

## User Manual Code: PFA122-B CAMERA BRACKET **PFA122-B** DAHUA

| Suitable for cameras:           | DAHUA - documentation for download below. |
|---------------------------------|-------------------------------------------|
| Material:                       | Aluminum                                  |
| Color:                          | Black                                     |
| Distance from mounting surface: | 53 mm                                     |
| Weight:                         | 0.57 kg                                   |
| Dimensions:                     | 136 x 135 x 56 mm                         |
| Manufacturer / Brand:           | DAHUA                                     |
| Guarantee:                      | 3 years                                   |

Camera mounting side view:

View of the ceiling mounting side:

DELTA-OPTI Monika Matysiak; https://www.delta.poznan.pl POL; 60-713 Poznań; Graniczna 10 e-mail: delta-opti@delta.poznan.pl; tel: +(48) 61 864 69 60