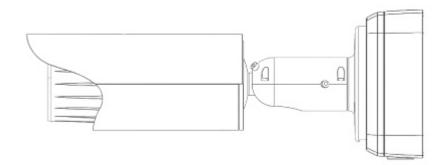

| 0.57 kg                                   |
| Dimensions:                     | 136 x 135 x 56 mm                         |
| Manufacturer / Brand:           | DAHUA                                     |
| Guarantee:                      | 3 years                                   |

Camera mounting side view:



View of the ceiling mounting side:











DELTA-OPTI Monika Matysiak; https://www.delta.poznan.pl POL; 60-713 Poznań; Graniczna 10 e-mail: delta-opti@delta.poznan.pl; tel: +(48) 61 864 69 60

2024-05-09

PFA122-B



Bottom view:



Internal view:





Bracket dimensions:



DELTA-OPTI Monika Matysiak; https://www.delta.poznan.pl POL; 60-713 Poznań; Graniczna 10 e-mail: delta-opti@delta.poznan.pl; tel: +(48) 61 864 69 60

2024-05-09









Example of application:



In the kit:



## PACKAGE



DELTA-OPTI Monika Matysiak; https://www.delta.poznan.pl POL; 60-713 Poznań; Graniczna 10 e-mail: delta-opti@delta.poznan.pl; tel: +(48) 61 864 69 60

2024-05-09

PFA122-B



Dimensions (L x W x H): 0x0x0 mm Gross Weight: 0 kg