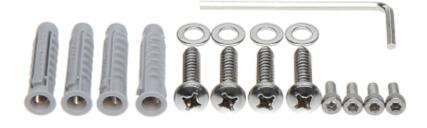

kg                                   |
| Dimensions:                     | 136 x 135 x 56 mm                         |
| Manufacturer / Brand:           | DAHUA                                     |
| Guarantee:                      | 3 years                                   |

Camera mounting side view:



View of the ceiling mounting side:











DELTA-OPTI Monika Matysiak; https://www.delta.poznan.pl POL; 60-713 Poznań; Graniczna 10 e-mail: delta-opti@delta.poznan.pl; tel: +(48) 61 864 69 60

2024-05-09

PFA122-B



Bottom view:



Internal view:





Bracket dimensions:



DELTA-OPTI Monika Matysiak; https://www.delta.poznan.pl POL; 60-713 Poznań; Graniczna 10 e-mail: delta-opti@delta.poznan.pl; tel: +(48) 61 864 69 60

2024-05-09









Example of application:



In the kit:



## PACKAGE



DELTA-OPTI Monika Matysiak; https://www.delta.poznan.pl POL; 60-713 Poznań; Graniczna 10 e-mail: delta-opti@delta.poznan.pl; tel: +(48) 61 864 69 60

2024-05-09

PFA122-B



Dimensions (L x W x H): 0x0x0 mm Gross Weight: 0 kg