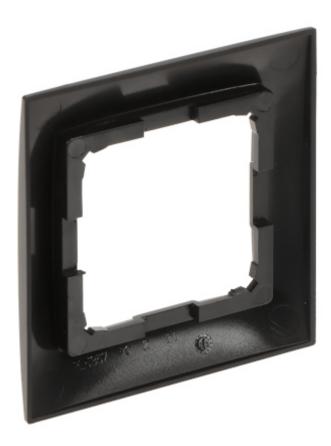

SIMON54** Premium

| Application:           | Simon 54 product series        |
|------------------------|--------------------------------|
| Number of sections:    | 1                              |
| Assembly:              | vertical, horizontal           |
| Material:              | Non-halogen plastic, PC        |
| Color:                 | Matt black                     |
| "Index of Protection": | IP20 / IP44 (using frame seal) |
| Weight:                | 0.014 kg                       |
| Dimensions:            | 82 x 87 x 9.5 mm               |
| Manufacturer / Brand:  | KONTAKT Simon                  |
| Guarantee:             | 6 years                        |

#### Front view:



Mounting side view:



## User Manual

Code: DR1/49-SIMON54 FRAME PLATE **DR1/49-SIMON54** Premium



PACKAGE

Dimensions (L x W x H): 0x0x0 mm

Gross Weight: 0 kg