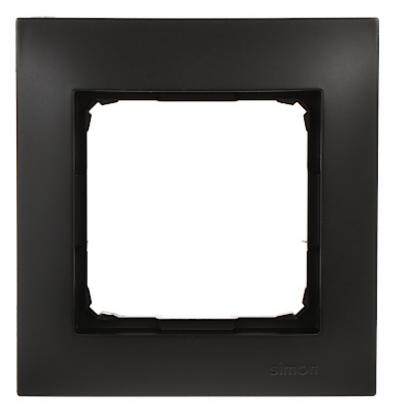

simon

1-gang frame plate for fitting on Simon 54 mechanisms. Possibility of vertical or horizontal mounting.

Depending on the needs, you can mount in the DR1/49-SIMON54 the equipment elements shown below as "Components of working with".

#### Front view:

Mounting side view: