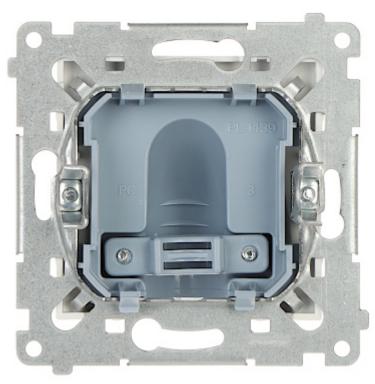

### Front view:

Internal view:

User Manual
Code: DPK1.01/11-SIMON54
CABLE OUTLET DPK1.01/11-SIMON54

Mounting side view: