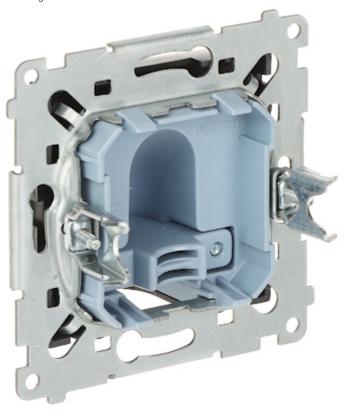

### Front view:

Internal view:

User Manual
Code: DPK1.01/11-SIMON54
CABLE OUTLET DPK1.01/11-SIMON54

Mounting side view: