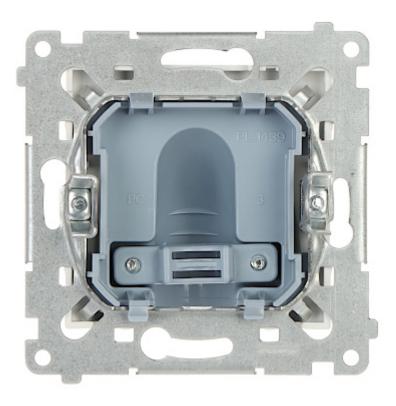

The cable outlet is designed to fix with frame plates of the Simon 54 Nature, Simon 54 Premium series.

# User Manual Code: DPK1.01/11-SIMON54 CABLE OUTLET DPK1.01/11-SIMON54

| Support:               | Simon 54 product series, for Nature, Premium frames                                                                          |
|------------------------|------------------------------------------------------------------------------------------------------------------------------|
| Number of modules:     | 1                                                                                                                            |
| Main features:         | Cable diameter: 6.2 14.5 mm Claw or screw mounting Installation in flush-mounted enclosures Aesthetic and solid construction |
| Housing:               | Non-halogen plastic, PC                                                                                                      |
| Color:                 | White (RAL 9003)                                                                                                             |
| "Index of Protection": | IP20                                                                                                                         |
| Weight:                | 0.048 kg                                                                                                                     |
| Dimensions:            | • 75 x 75 x 55 mm<br>• 22 mm - mounting depth                                                                                |
| Manufacturer / Brand:  | KONTAKT Simon                                                                                                                |
| Guarantee:             | 6 years                                                                                                                      |

### Front view:

Internal view:

User Manual
Code: DPK1.01/11-SIMON54
CABLE OUTLET DPK1.01/11-SIMON54

Mounting side view: