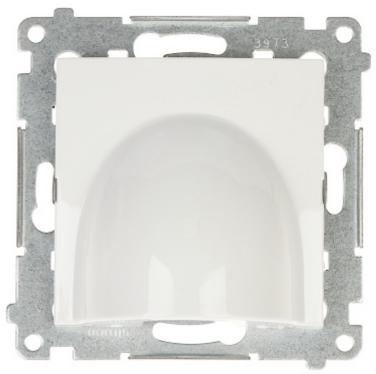

The cable outlet is designed to fix with frame plates of the Simon 54 Nature, Simon 54 Premium series.

# User Manual Code: DPK1.01/11-SIMON54 CABLE OUTLET DPK1.01/11-SIMON54

| Support:               | Simon 54 product series, for Nature, Premium frames                                                                          |
|------------------------|------------------------------------------------------------------------------------------------------------------------------|
| Number of modules:     | 1                                                                                                                            |
| Main features:         | Cable diameter: 6.2 14.5 mm Claw or screw mounting Installation in flush-mounted enclosures Aesthetic and solid construction |
| Housing:               | Non-halogen plastic, PC                                                                                                      |
| Color:                 | White (RAL 9003)                                                                                                             |
| "Index of Protection": | IP20                                                                                                                         |
| Weight:                | 0.048 kg                                                                                                                     |
| Dimensions:            | • 75 x 75 x 55 mm<br>• 22 mm - mounting depth                                                                                |
| Manufacturer / Brand:  | KONTAKT Simon                                                                                                                |
| Guarantee:             | 6 years                                                                                                                      |

### Front view:

Internal view:

User Manual
Code: DPK1.01/11-SIMON54
CABLE OUTLET DPK1.01/11-SIMON54

Mounting side view: