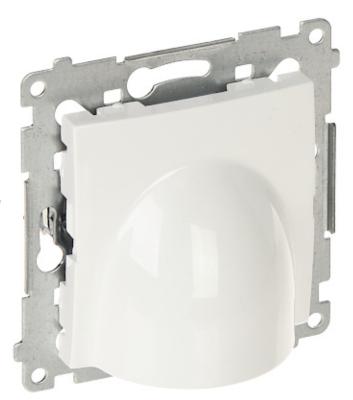

The cable outlet is designed to fix with frame plates of the Simon 54 Nature, Simon 54 Premium series.

# User Manual Code: DPK1.01/11-SIMON54 CABLE OUTLET DPK1.01/11-SIMON54

| Support:               | Simon 54 product series, for Nature, Premium frames                                                                          |
|------------------------|------------------------------------------------------------------------------------------------------------------------------|
| Number of modules:     | 1                                                                                                                            |
| Main features:         | Cable diameter: 6.2 14.5 mm Claw or screw mounting Installation in flush-mounted enclosures Aesthetic and solid construction |
| Housing:               | Non-halogen plastic, PC                                                                                                      |
| Color:                 | White (RAL 9003)                                                                                                             |
| "Index of Protection": | IP20                                                                                                                         |
| Weight:                | 0.048 kg                                                                                                                     |
| Dimensions:            | • 75 x 75 x 55 mm<br>• 22 mm - mounting depth                                                                                |
| Manufacturer / Brand:  | KONTAKT Simon                                                                                                                |
| Guarantee:             | 6 years                                                                                                                      |

### Front view:

Internal view:

User Manual
Code: DPK1.01/11-SIMON54
CABLE OUTLET DPK1.01/11-SIMON54

Mounting side view: