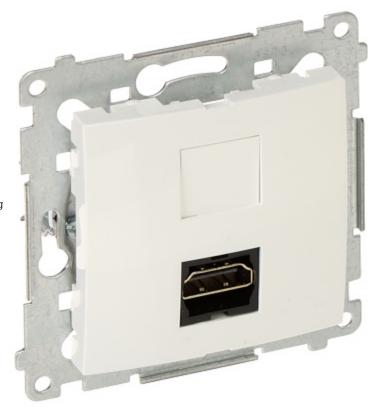

#### Code: DGHDMI.01/11-SIMON54 HDMI SINGLE SOCKET **DGHDMI.01/11-SIMON54**

Single HDMI surface outlet compatible with flush mounting box.

| Mount:                | Flush-mounted, Claw or screw mounting               |
|-----------------------|-----------------------------------------------------|
| Sockets type:         | 1 pcs HDMI 1.4                                      |
| Connector:            | 1 pcs HDMI socket                                   |
| Application:          | Simon 54 product series, for Nature, Premium frames |
| Housing:              | Non-halogen plastic, PC                             |
| Color:                | White (RAL 9003)                                    |
| Weight:               | 0.044 kg                                            |
| Dimensions:           | • 75 x 75 x 33 mm<br>• 22 mm - mounting depth       |
| Manufacturer / Brand: | KONTAKT Simon                                       |
| Guarantee:            | 6 years                                             |