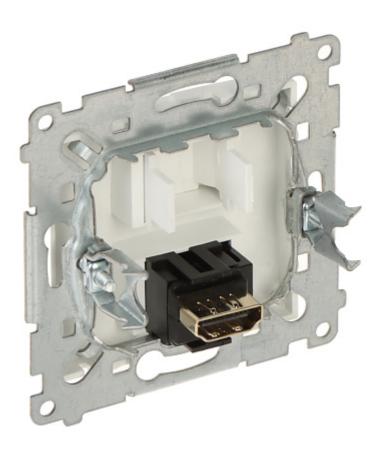

pcs HDMI 1.4                                      |
| Connector:            | 1 pcs HDMI socket                                   |
| Application:          | Simon 54 product series, for Nature, Premium frames |
| Housing:              | Non-halogen plastic, PC                             |
| Color:                | White (RAL 9003)                                    |
| Weight:               | 0.044 kg                                            |
| Dimensions:           | • 75 x 75 x 33 mm<br>• 22 mm - mounting depth       |
| Manufacturer / Brand: | KONTAKT Simon                                       |
| Guarantee:            | 6 years                                             |

Rear view:



# User Manual

#### Code: DGHDMI.01/11-SIMON54 HDMI SINGLE SOCKET **DGHDMI.01/11-SIMON54**



PACKAGE

Dimensions (L x W x H): 0x0x0 mm

Gross Weight: 0 kg