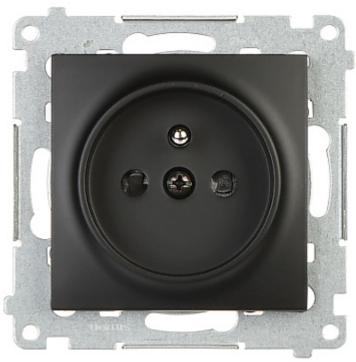

## Front view:

Rear view:

Connectors view:

PACKAGE

Dimensions (L x W x H): 0x0x0 mm Gross Weight: 0 kg