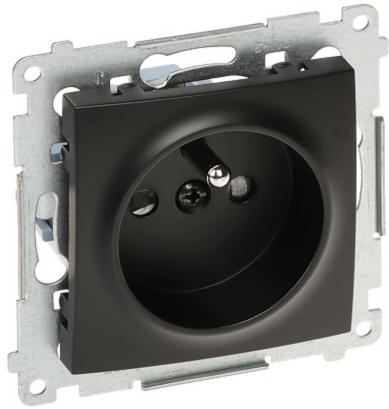

## Front view:

Rear view:

Connectors view:

PACKAGE

Dimensions (L x W x H): 0x0x0 mm Gross Weight: 0 kg