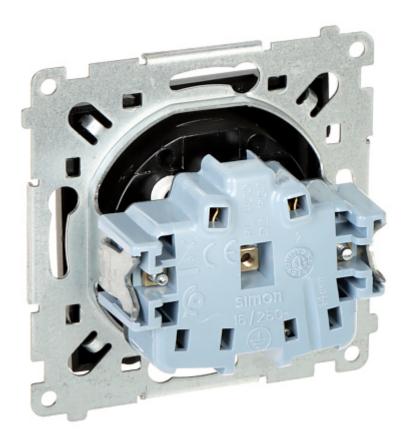

## Front view:

Rear view:

Connectors view:

PACKAGE

Dimensions (L x W x H): 0x0x0 mm Gross Weight: 0 kg