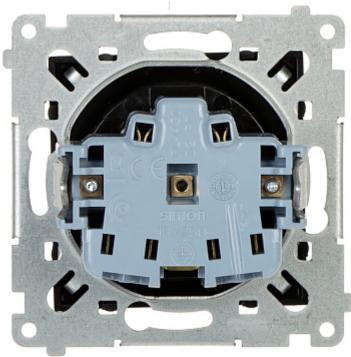

## Front view:

Rear view:

Connectors view:

PACKAGE

Dimensions (L x W x H): 0x0x0 mm Gross Weight: 0 kg