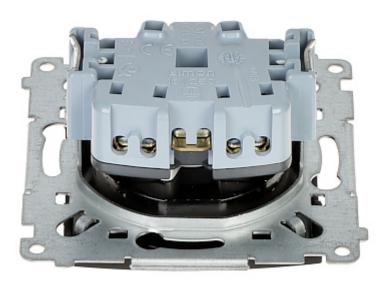

## Front view:

Rear view:

Connectors view:

PACKAGE

Dimensions (L x W x H): 0x0x0 mm Gross Weight: 0 kg