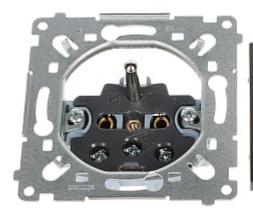

## Front view:

Rear view:

Connectors view:

PACKAGE

Dimensions (L x W x H): 0x0x0 mm Gross Weight: 0 kg