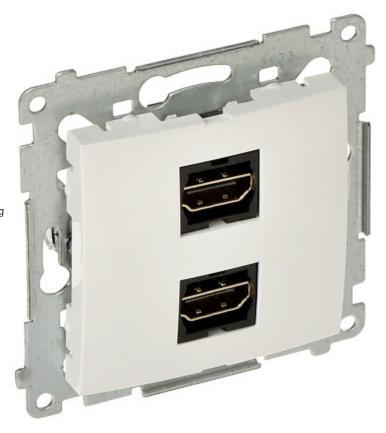

# User Manual Code: DGHDMI2.01/11-SIMON54 HDMI DOUBLE SOCKET DGHDMI2.01/11-SIMON54

Double HDMI surface outlet compatible with flush mounting box.

| Mount:                | Flush-mounted, Claw or screw mounting               |
|-----------------------|-----------------------------------------------------|
| Sockets type:         | 2 pcs HDMI 1.4                                      |
| Connector:            | 2 pcs HDMI socket                                   |
| Application:          | Simon 54 product series, for Nature, Premium frames |
| Housing:              | Non-halogen plastic, PC                             |
| Color:                | White (RAL 9003)                                    |
| Weight:               | 0.052 kg                                            |
| Dimensions:           | • 75 x 75 x 33 mm<br>• 22 mm - mounting depth       |
| Manufacturer / Brand: | KONTAKT Simon                                       |
| Guarantee:            | 6 years                                             |