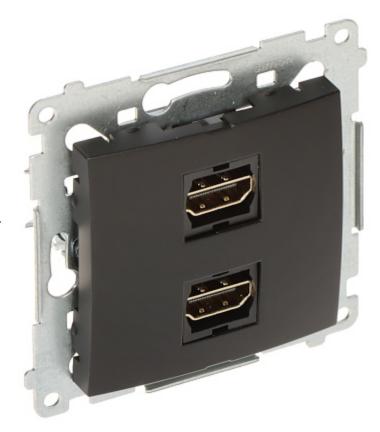

# User Manual Code: DGHDMI2.01/49-SIMON54 HDMI DOUBLE SOCKET DGHDMI2.01/49-SIMON54

Double HDMI surface outlet compatible with flush mounting box.

| Г                     |                                                     |
|-----------------------|-----------------------------------------------------|
| Mount:                | Flush-mounted, Claw or screw mounting               |
| Sockets type:         | 2 pcs HDMI 1.4                                      |
| Connector:            | 2 pcs HDMI socket                                   |
| Application:          | Simon 54 product series, for Nature, Premium frames |
| Housing:              | Non-halogen plastic, PC                             |
| Color:                | Matt black                                          |
| Weight:               | 0.052 kg                                            |
| Dimensions:           | • 75 x 75 x 33 mm<br>• 22 mm - mounting depth       |
| Manufacturer / Brand: | KONTAKT Simon                                       |
| Guarantee:            | 6 years                                             |