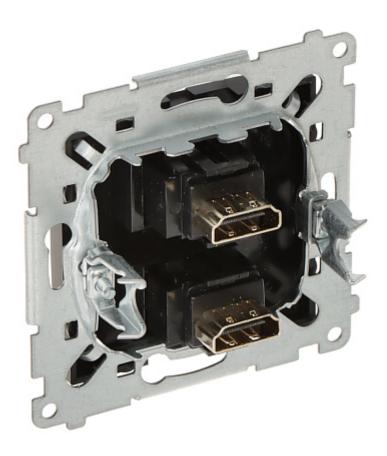

pcs HDMI 1.4                                      |
| Connector:            | 2 pcs HDMI socket                                   |
| Application:          | Simon 54 product series, for Nature, Premium frames |
| Housing:              | Non-halogen plastic, PC                             |
| Color:                | Matt black                                          |
| Weight:               | 0.052 kg                                            |
| Dimensions:           | • 75 x 75 x 33 mm<br>• 22 mm - mounting depth       |
| Manufacturer / Brand: | KONTAKT Simon                                       |
| Guarantee:            | 6 years                                             |

Rear view:



# User Manual

### Code: DGHDMI2.01/49-SIMON54 HDMI DOUBLE SOCKET **DGHDMI2.01/49-SIMON54**



PACKAGE

Dimensions (L x W x H): 0x0x0 mm

Gross Weight: 0 kg