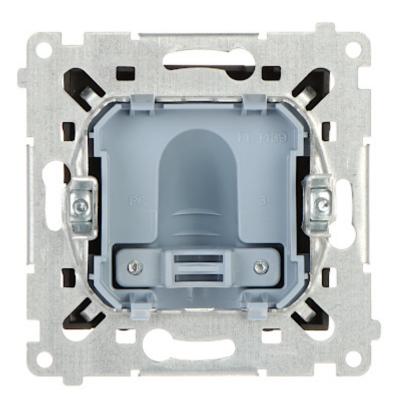

### Front view:

Internal view:

User Manual
Code: DPK1.01/49-SIMON54
CABLE OUTLET DPK1.01/49-SIMON54

Mounting side view: