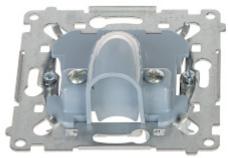

### Front view:

Internal view:

User Manual
Code: DPK1.01/49-SIMON54
CABLE OUTLET DPK1.01/49-SIMON54

Mounting side view: