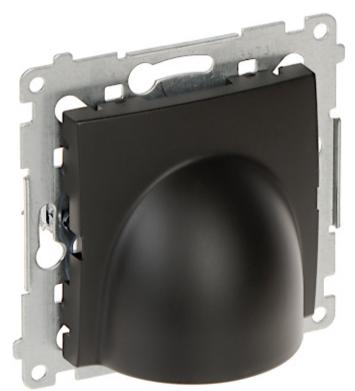

The cable outlet is designed to fix with frame plates of the Simon 54 Nature, Simon 54 Premium series.

# User Manual Code: DPK1.01/49-SIMON54 CABLE OUTLET DPK1.01/49-SIMON54

| Support:               | Simon 54 product series, for Nature, Premium frames                                                                          |
|------------------------|------------------------------------------------------------------------------------------------------------------------------|
| Number of modules:     | 1                                                                                                                            |
| Main features:         | Cable diameter: 6.2 14.5 mm Claw or screw mounting Installation in flush-mounted enclosures Aesthetic and solid construction |
| Housing:               | Non-halogen plastic, PC                                                                                                      |
| Color:                 | Matt black                                                                                                                   |
| "Index of Protection": | IP20                                                                                                                         |
| Weight:                | 0.05 kg                                                                                                                      |
| Dimensions:            | • 75 x 75 x 55 mm<br>• 22 mm - mounting depth                                                                                |
| Manufacturer / Brand:  | KONTAKT Simon                                                                                                                |
| Guarantee:             | 6 years                                                                                                                      |

### Front view:

Internal view:

User Manual
Code: DPK1.01/49-SIMON54
CABLE OUTLET DPK1.01/49-SIMON54

Mounting side view: