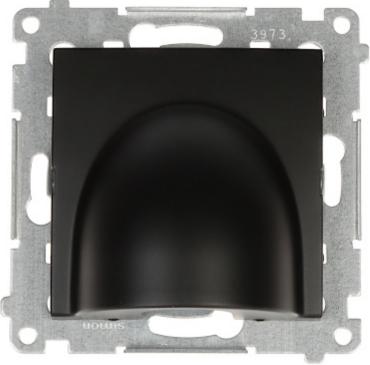

The cable outlet is designed to fix with frame plates of the Simon 54 Nature, Simon 54 Premium series.

# User Manual Code: DPK1.01/49-SIMON54 CABLE OUTLET DPK1.01/49-SIMON54

| Support:               | Simon 54 product series, for Nature, Premium frames                                                                          |
|------------------------|------------------------------------------------------------------------------------------------------------------------------|
| Number of modules:     | 1                                                                                                                            |
| Main features:         | Cable diameter: 6.2 14.5 mm Claw or screw mounting Installation in flush-mounted enclosures Aesthetic and solid construction |
| Housing:               | Non-halogen plastic, PC                                                                                                      |
| Color:                 | Matt black                                                                                                                   |
| "Index of Protection": | IP20                                                                                                                         |
| Weight:                | 0.05 kg                                                                                                                      |
| Dimensions:            | • 75 x 75 x 55 mm<br>• 22 mm - mounting depth                                                                                |
| Manufacturer / Brand:  | KONTAKT Simon                                                                                                                |
| Guarantee:             | 6 years                                                                                                                      |

### Front view:

Internal view:

User Manual
Code: DPK1.01/49-SIMON54
CABLE OUTLET DPK1.01/49-SIMON54

Mounting side view: