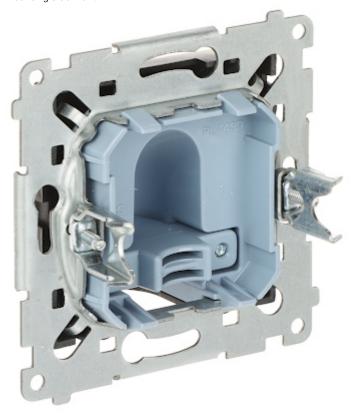

### Front view:

Internal view:

User Manual
Code: DPK1.01/49-SIMON54
CABLE OUTLET DPK1.01/49-SIMON54

Mounting side view: