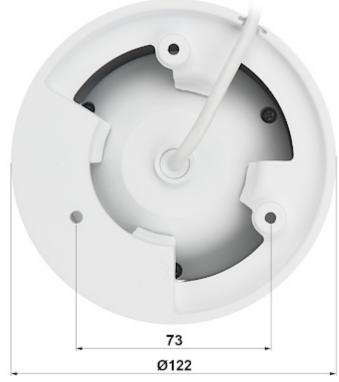

Camera is out from clamping ring:

DELTA-OPTI Monika Matysiak; https://www.delta.poznan.pl POL; 60-713 Poznań; Graniczna 10 e-mail: delta-opti@delta.poznan.pl; tel: +(48) 61 864 69 60

2024-05-09

Mounting side view:

DELTA-OPTI Monika Matysiak; https://www.delta.poznan.pl POL; 60-713 Poznań; Graniczna 10 e-mail: delta-opti@delta.poznan.pl; tel: +(48) 61 864 69 60

| Network interface:             | 10/100 Base-T (RJ-45)                                                                                                                                                                                                                                                                                                                                                                                                                                                                                                                                                                                                                                                    |
|--------------------------------|--------------------------------------------------------------------------------------------------------------------------------------------------------------------------------------------------------------------------------------------------------------------------------------------------------------------------------------------------------------------------------------------------------------------------------------------------------------------------------------------------------------------------------------------------------------------------------------------------------------------------------------------------------------------------|
| WEB Server:                    | Built-in                                                                                                                                                                                                                                                                                                                                                                                                                                                                                                                                                                                                                                                                 |
| Max. number of on-line users:  | 20                                                                                                                                                                                                                                                                                                                                                                                                                                                                                                                                                                                                                                                                       |
| ONVIF:                         | 21.12                                                                                                                                                                                                                                                                                                                                                                                                                                                                                                                                                                                                                                                                    |
| Mobile phones support:         | Port no.: 37777 or access by a cloud (P2P)<br>• Android: Free application <u>BCS Manager</u><br>• iOS (iPhone): Free application <u>BCS Manager</u>                                                                                                                                                                                                                                                                                                                                                                                                                                                                                                                      |
| Default IP address:            | 192.168.1.108                                                                                                                                                                                                                                                                                                                                                                                                                                                                                                                                                                                                                                                            |
| Default admin user / password: | admin / -<br>The administrator password should be set at the first start                                                                                                                                                                                                                                                                                                                                                                                                                                                                                                                                                                                                 |
| Web browser access ports:      | 80, 37777                                                                                                                                                                                                                                                                                                                                                                                                                                                                                                                                                                                                                                                                |
| PC client access ports:        | 37777                                                                                                                                                                                                                                                                                                                                                                                                                                                                                                                                                                                                                                                                    |
| Mobile client access ports:    | 37777                                                                                                                                                                                                                                                                                                                                                                                                                                                                                                                                                                                                                                                                    |
| Port ONVIF:                    | 80                                                                                                                                                                                                                                                                                                                                                                                                                                                                                                                                                                                                                                                                       |
| RTSP URL:                      | rtsp://admin:hasło@192.168.1.108:554/cam/realmonitor?channel=1&subtype=0 -<br>Main stream<br>rtsp://admin:hasło@192.168.1.108:554/cam/realmonitor?channel=1&subtype=1 - Sub<br>stream                                                                                                                                                                                                                                                                                                                                                                                                                                                                                    |
| Main stream frame rate:        | 25 fps @ 8.3 Mpx                                                                                                                                                                                                                                                                                                                                                                                                                                                                                                                                                                                                                                                         |
| Main features:                 | <ul> <li>Motozoom lens - Controlling from browser, NVR or software</li> <li>WDR - 120 dB - Wide Dynamic Range</li> <li>3D-DNR - Digital Noise Reduction</li> <li>AGC - Automatic Gain Control</li> <li>Auto White Balance</li> <li>Day/Night mode (color/b&amp;w/auto)</li> <li>ICR - Movable InfraRed filter</li> <li>BLC - configurable Back Light Compensation</li> <li>HLC - High Light Compensation (spot)</li> <li>Audio detection</li> <li>Motion Detection</li> <li>Configurable Privacy Zones</li> <li>Mirror - Mirror image</li> <li>IVS analysis : crossing the line (tripwire), intrusion - classification of people and vehicles, scene changing</li> </ul> |
| Power supply:                  | • PoE (802.3af),<br>• 12 V DC / 730 mA                                                                                                                                                                                                                                                                                                                                                                                                                                                                                                                                                                                                                                   |
| Power consumption:             | ≤ 8.8 W                                                                                                                                                                                                                                                                                                                                                                                                                                                                                                                                                                                                                                                                  |
| Housing:                       | Dome - Metal                                                                                                                                                                                                                                                                                                                                                                                                                                                                                                                                                                                                                                                             |
| Color:                         | White                                                                                                                                                                                                                                                                                                                                                                                                                                                                                                                                                                                                                                                                    |
| Vandal-proof:                  | -                                                                                                                                                                                                                                                                                                                                                                                                                                                                                                                                                                                                                                                                        |
| "Index of Protection":         | IP67                                                                                                                                                                                                                                                                                                                                                                                                                                                                                                                                                                                                                                                                     |
| Operation temp:                | -40 °C 60 °C                                                                                                                                                                                                                                                                                                                                                                                                                                                                                                                                                                                                                                                             |
| Weight:                        | 0.75 kg                                                                                                                                                                                                                                                                                                                                                                                                                                                                                                                                                                                                                                                                  |
| Dimensions:                    | Ø 122 x 108 mm                                                                                                                                                                                                                                                                                                                                                                                                                                                                                                                                                                                                                                                           |