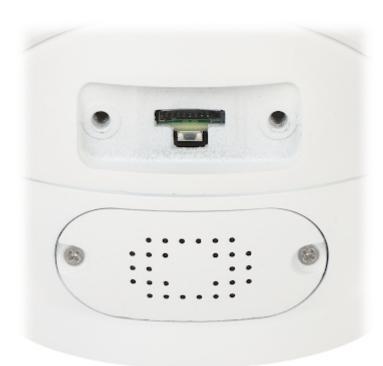

| Supported languages:  | Polish, English |
|-----------------------|-----------------|
| Manufacturer / Brand: | BCS Line        |
| Guarantee:            | 3 years         |

Side view:

Memory card slot and "Reset" button:

Connectors:

DELTA-OPTI Monika Matysiak; https://www.delta.poznan.pl POL; 60-713 Poznań; Graniczna 10 e-mail: delta-opti@delta.poznan.pl; tel: +(48) 61 864 69 60

PACKAGE

Dimensions (L x W x H): 0x0x0 mm Gross Weight: 0 kg