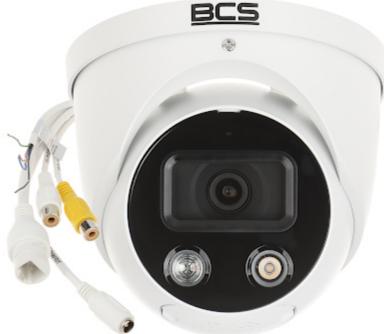

IP camera with efficient H.264 / H.265 image compression algorithm for clear and smooth video streaming at maximal resolution of 5 Mpx. Due to above it is perfect solution for surveillance systems requiring persons or vehicles recognition.

The range of IR illumination according to the manufacturer data, depends on outer conditions (visibility - air transparency, environment, wall colors ie. scene reflectance).

PoE powering possibility, compatible with the 802.3af standard makes the device more universal and easier to install.

| Standard:                          | TCP/IP                                                                                                                                                                                                                         |
|------------------------------------|--------------------------------------------------------------------------------------------------------------------------------------------------------------------------------------------------------------------------------|
| Sensor:                            | 1/2.7 " Progressive Scan CMOS                                                                                                                                                                                                  |
| Matrix size:                       | 5 Mpx                                                                                                                                                                                                                          |
| Resolution:                        | 2960 x 1688 - 5 Mpx ,<br>2880 x 1620 - 4.7 Mpx ,<br>2688 x 1520 - 4 Mpx ,<br>2560 x 1440 - 3.7 Mpx ,<br>2048 x 1536 - 3.1 Mpx ,<br>2304 x 1296 - 3 Mpx ,<br>1920 x 1080 - 1080p<br>1280 x 960 - 1.3 Mpx ,<br>1280 x 720 - 720p |
| Lens:                              | 2.8 mm                                                                                                                                                                                                                         |
| View angle:                        | 97 °                                                                                                                                                                                                                           |
| Range of IR illumination:          | 30 m                                                                                                                                                                                                                           |
| White light LED illuminator range: | 30 m                                                                                                                                                                                                                           |
| RS-485 interface:                  | -                                                                                                                                                                                                                              |
| Memory card slot:                  | Micro SD memory cards up to 256GB support (possible local recording)                                                                                                                                                           |
| Image compression method:          | H.265+ / H.265 / H.264+ / H.264 / MJPEG / AI Coding                                                                                                                                                                            |
| Alarm inputs / outputs:            | 1/1                                                                                                                                                                                                                            |
| Audio:                             | <ul><li>Microphone built-in</li><li>Audio transmission via network</li><li>Compliance with the AAC standard</li></ul>                                                                                                          |