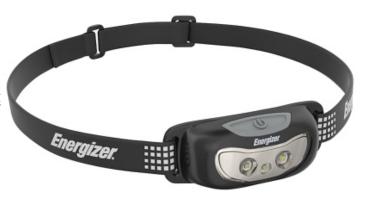

## Front view:

The Energizer & LT-UNIVERSAL-PLUS/100 headlight is a lightweight and hands-free solution. The red lighting mode provides discreet illumination at night time.