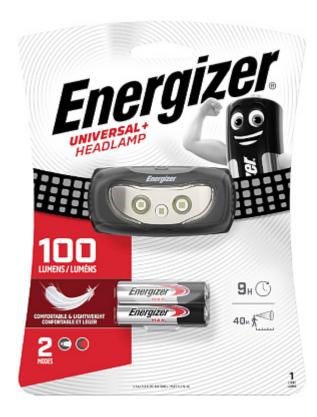

## Side view:

Package:

#### Code: LT-UNIVERSAL-PLUS/100 HEADLIGHT LT-UNIVERSAL-PLUS/100 ENERGIZER

PACKAGE

Dimensions (L x W x H): 0x0x0 mm Gross Weight: 0 kg

#### Code: LT-UNIVERSAL-PLUS/100 HEADLIGHT LT-UNIVERSAL-PLUS/100 ENERGIZER

| Light source:         | 2 pcs LED - White + 1 pcs LED - Red                                                                                                                                                                                                                                |
|-----------------------|--------------------------------------------------------------------------------------------------------------------------------------------------------------------------------------------------------------------------------------------------------------------|
| Luminous flux:        | 100 lm (max)                                                                                                                                                                                                                                                       |
| Range:                | ~ 40 m                                                                                                                                                                                                                                                             |
| Battery power supply: | Alkaline batteries : 2 pcs LR03 AAA (included)                                                                                                                                                                                                                     |
| Main features:        | <ul> <li>Tilt adjustment</li> <li>Backup time: ≤ 9 h (in economical mode)</li> <li>Operation modes: Standard, Economical, Lighting in red</li> <li>Shatterproof lens</li> <li>Immunity to environmental changes</li> <li>Light and durable construction</li> </ul> |
| Material:             | Plastic                                                                                                                                                                                                                                                            |
| Color:                | Black                                                                                                                                                                                                                                                              |
| Weight:               | 0.07 kg                                                                                                                                                                                                                                                            |
| Dimensions:           | 94 x 37 x 25 mm                                                                                                                                                                                                                                                    |
| Manufacturer / Brand: | ENERGIZER                                                                                                                                                                                                                                                          |
| Guarantee:            | 2 years                                                                                                                                                                                                                                                            |