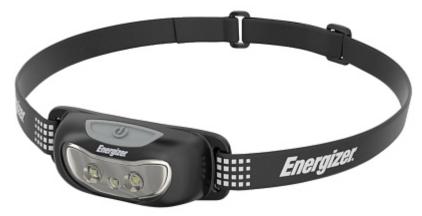

|
| Manufacturer / Brand: | ENERGIZER                                                                                                                                                                                                                                                          |
| Guarantee:            | 2 years                                                                                                                                                                                                                                                            |

## Front view:



## Side view:



Package:



# User Manual

#### Code: LT-UNIVERSAL-PLUS/100 HEADLIGHT LT-UNIVERSAL-PLUS/100 ENERGIZER



PACKAGE

Dimensions (L x W x H): 0x0x0 mm Gross Weight: 0 kg