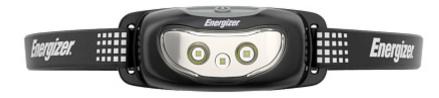

|
| Manufacturer / Brand: | ENERGIZER                                                                                                                                                                                                                                                          |
| Guarantee:            | 2 years                                                                                                                                                                                                                                                            |

## Front view:



## Side view:



Package:



# User Manual

#### Code: LT-UNIVERSAL-PLUS/100 HEADLIGHT LT-UNIVERSAL-PLUS/100 ENERGIZER



PACKAGE

Dimensions (L x W x H): 0x0x0 mm Gross Weight: 0 kg