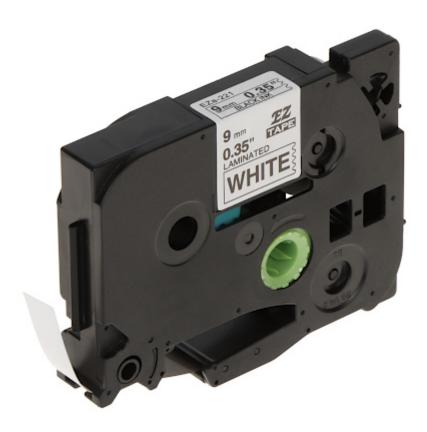

Cartridge with white laminated tape for Brother P-touch label printers.

| Strip width:      | 9 mm             |
|-------------------|------------------|
| Strip length:     | 8 m              |
| Print technology: | Thermal transfer |

## User Manual

Code: TZE-221/9MM LABEL PRINTER TAPE TZE-221/9MM EZtape

| Color:                | Black print on a white background |
|-----------------------|-----------------------------------|
| Weight:               | 0.04 kg                           |
| Dimensions:           | 87 x 67 x 15 mm                   |
| Manufacturer / Brand: | EZtape                            |
| Guarantee:            | 2 years                           |