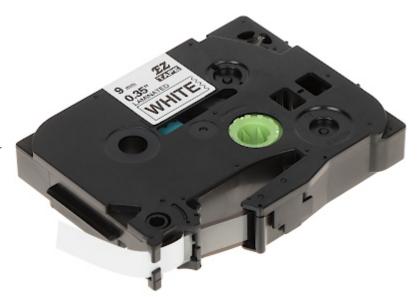

Cartridge with white laminated tape for Brother P-touch label printers.

| Strip width:      | 9 mm             |
|-------------------|------------------|
| Strip length:     | 8 m              |
| Print technology: | Thermal transfer |

## User Manual

Code: TZE-221/9MM LABEL PRINTER TAPE TZE-221/9MM EZtape

| Color:                | Black print on a white background |
|-----------------------|-----------------------------------|
| Weight:               | 0.04 kg                           |
| Dimensions:           | 87 x 67 x 15 mm                   |
| Manufacturer / Brand: | EZtape                            |
| Guarantee:            | 2 years                           |