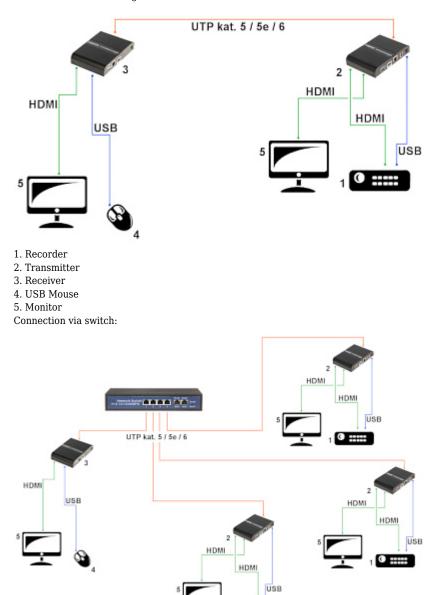

Device allows to send High Definition signal to the TV-Set receiver equipped with HDMI connector via UTP Cat. 5e, 6 cable. Extender also allows to extend an USB 2.0 port, eg. in order to control the recorder using the mouse. To TV set you need connect only one UTP cable, what makes installation easy and improve aesthetic quality of installation.

### Connection schematic diagram:

- Recorder
   Transmitter
- 3. Receiver

DELTA-OPTI Monika Matysiak; https://www.delta.poznan.pl POL; 60-713 Poznań; Graniczna 10 e-mail: delta-opti@delta.poznan.pl; tel: +(48) 61 864 69 60

• ====

4. USB Mouse 5. Monitor

In the kit:

PACKAGE

Dimensions (L x W x H): 0x0x0 mm Gross Weight: 0 kg