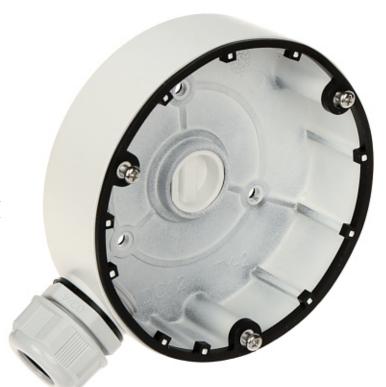

Ceiling bracket for cameras. Designed to dome cameras.

It can be used to vandal-proof cameras installation. It has very useful advantage, possibility to hide camera cables and connectors.

User Manual
Code: DS-1280ZJ-DM8
CAMERA BRACKET DS-1280ZJ-DM8 Hikvision

| Neck diameter:                  | Ø 127 mm       |
|---------------------------------|----------------|
| Mounting holes distance:        | 97 mm          |
| Number of holes:                | 3              |
| Suitable for cameras:           | Hikvision      |
| Material:                       | Aluminum alloy |
| Color:                          | White          |
| Distance from mounting surface: | 35 mm          |
| Weight:                         | 0.24 kg        |
| Dimensions:                     | Ø 127 x 35 mm  |
| Manufacturer / Brand:           | Hikvision      |
| SAP Code:                       | 302701477      |
| Guarantee:                      | 2 years        |