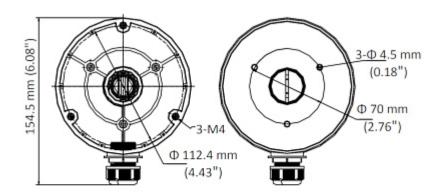

### Camera mounting side view:

Wall mounting side view:

User Manual
Code: DS-1280ZJ-DM8
CAMERA BRACKET DS-1280ZJ-DM8 Hikvision

Side view:

Dimensions:

| Neck diameter:                  | Ø 127 mm       |
|---------------------------------|----------------|
| Mounting holes distance:        | 97 mm          |
| Number of holes:                | 3              |
| Suitable for cameras:           | Hikvision      |
| Material:                       | Aluminum alloy |
| Color:                          | White          |
| Distance from mounting surface: | 35 mm          |
| Weight:                         | 0.24 kg        |
| Dimensions:                     | Ø 127 x 35 mm  |
| Manufacturer / Brand:           | Hikvision      |
| SAP Code:                       | 302701477      |
| Guarantee:                      | 2 years        |