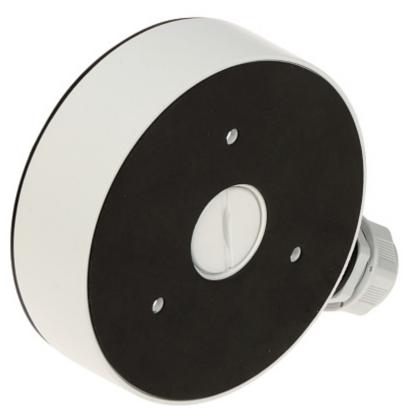

Ceiling bracket for cameras. Designed to dome cameras.

It can be used to vandal-proof cameras installation. It has very useful advantage, possibility to hide camera cables and connectors.

User Manual
Code: DS-1280ZJ-DM8
CAMERA BRACKET DS-1280ZJ-DM8 Hikvision

### Camera mounting side view:

Wall mounting side view:

User Manual
Code: DS-1280ZJ-DM8
CAMERA BRACKET DS-1280ZJ-DM8 Hikvision

Side view:

Dimensions: