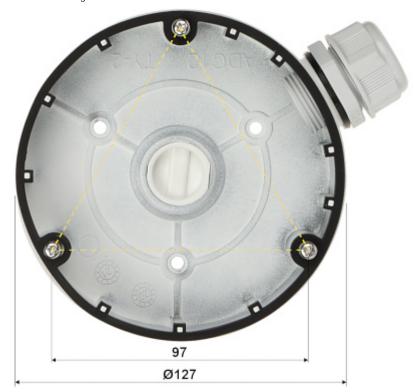

| Neck diameter:                  | Ø 127 mm       |
|---------------------------------|----------------|
| Mounting holes distance:        | 97 mm          |
| Number of holes:                | 3              |
| Suitable for cameras:           | Hikvision      |
| Material:                       | Aluminum alloy |
| Color:                          | White          |
| Distance from mounting surface: | 35 mm          |
| Weight:                         | 0.24 kg        |
| Dimensions:                     | Ø 127 x 35 mm  |
| Manufacturer / Brand:           | Hikvision      |
| SAP Code:                       | 302701477      |
| Guarantee:                      | 2 years        |

### Camera mounting side view:

Wall mounting side view:

User Manual
Code: DS-1280ZJ-DM8
CAMERA BRACKET DS-1280ZJ-DM8 Hikvision

Side view:

Dimensions: