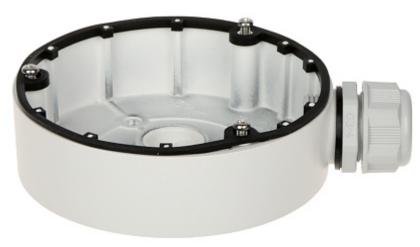

Ceiling bracket for cameras. Designed to dome cameras.

It can be used to vandal-proof cameras installation. It has very useful advantage, possibility to hide camera cables and connectors.

User Manual
Code: DS-1280ZJ-DM8
CAMERA BRACKET DS-1280ZJ-DM8 Hikvision

| Neck diameter:                  | Ø 127 mm       |
|---------------------------------|----------------|
| Mounting holes distance:        | 97 mm          |
| Number of holes:                | 3              |
| Suitable for cameras:           | Hikvision      |
| Material:                       | Aluminum alloy |
| Color:                          | White          |
| Distance from mounting surface: | 35 mm          |
| Weight:                         | 0.24 kg        |
| Dimensions:                     | Ø 127 x 35 mm  |
| Manufacturer / Brand:           | Hikvision      |
| SAP Code:                       | 302701477      |
| Guarantee:                      | 2 years        |