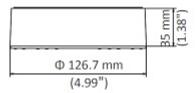

### Camera mounting side view:

Wall mounting side view:

User Manual
Code: DS-1280ZJ-DM8
CAMERA BRACKET DS-1280ZJ-DM8 Hikvision

Side view:

Dimensions:

| Neck diameter:                  | Ø 127 mm       |
|---------------------------------|----------------|
| Mounting holes distance:        | 97 mm          |
| Number of holes:                | 3              |
| Suitable for cameras:           | Hikvision      |
| Material:                       | Aluminum alloy |
| Color:                          | White          |
| Distance from mounting surface: | 35 mm          |
| Weight:                         | 0.24 kg        |
| Dimensions:                     | Ø 127 x 35 mm  |
| Manufacturer / Brand:           | Hikvision      |
| SAP Code:                       | 302701477      |
| Guarantee:                      | 2 years        |