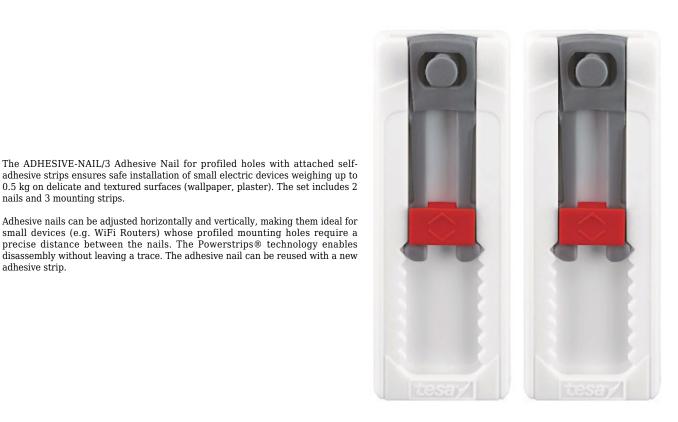

#### Safety measures:

nails and 3 mounting strips.

adhesive strip.

Particular attention at designing was directed to quality standards of the device where ensuring safety of operation is the most important factor.

## User Manual Code: ADHESIVE-NAIL/3 ADJUSTABLE ADHESIVE NAIL ADHESIVE-NAIL/3 TESA

| Max. weight of the mounted object: | 0.5 kg (per nail)                                                                                                                                                                                                                                                                   |
|------------------------------------|-------------------------------------------------------------------------------------------------------------------------------------------------------------------------------------------------------------------------------------------------------------------------------------|
| Height adjustment:                 | 20 mm                                                                                                                                                                                                                                                                               |
| Color:                             | White + Gray                                                                                                                                                                                                                                                                        |
| Material:                          | PS                                                                                                                                                                                                                                                                                  |
| Main features:                     | <ul> <li>Horizontal and vertical adjustment,</li> <li>For mounting devices with profiled holes on textured and delicate surfaces</li> <li>Removable without a trace,</li> <li>Reusable with a new mounting strip</li> <li>The set includes 2 nails and 3 mounting strips</li> </ul> |
| Dimensions:                        | 64 x 23 x 10 mm                                                                                                                                                                                                                                                                     |
| Manufacturer / Brand:              | TESA                                                                                                                                                                                                                                                                                |
| Guarantee:                         | 2 years                                                                                                                                                                                                                                                                             |