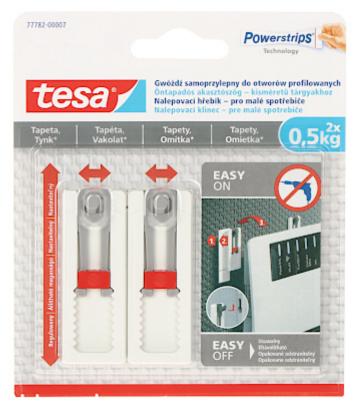

## User Manual Code: ADHESIVE-NAIL/3 ADJUSTABLE ADHESIVE NAIL ADHESIVE-NAIL/3 TESA

| Max. weight of the mounted object: | 0.5 kg (per nail)                                                                                                                                                                                                                                                                   |
|------------------------------------|-------------------------------------------------------------------------------------------------------------------------------------------------------------------------------------------------------------------------------------------------------------------------------------|
| Height adjustment:                 | 20 mm                                                                                                                                                                                                                                                                               |
| Color:                             | White + Gray                                                                                                                                                                                                                                                                        |
| Material:                          | PS                                                                                                                                                                                                                                                                                  |
| Main features:                     | <ul> <li>Horizontal and vertical adjustment,</li> <li>For mounting devices with profiled holes on textured and delicate surfaces</li> <li>Removable without a trace,</li> <li>Reusable with a new mounting strip</li> <li>The set includes 2 nails and 3 mounting strips</li> </ul> |
| Dimensions:                        | 64 x 23 x 10 mm                                                                                                                                                                                                                                                                     |
| Manufacturer / Brand:              | TESA                                                                                                                                                                                                                                                                                |
| Guarantee:                         | 2 years                                                                                                                                                                                                                                                                             |

### Package: