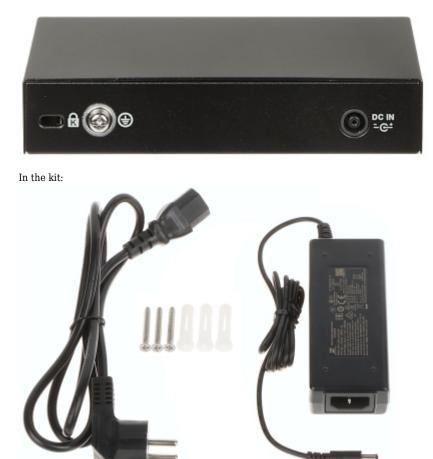

5 - Uplink 6 - Uplink Rear view:

PACKAGE

Dimensions (L x W x H): 0x0x0 mm Gross Weight: 0 kg

DELTA-OPTI Monika Matysiak; https://www.delta.poznan.pl POL; 60-713 Poznań; Graniczna 10 e-mail: delta-opti@delta.poznan.pl; tel: +(48) 61 864 69 60