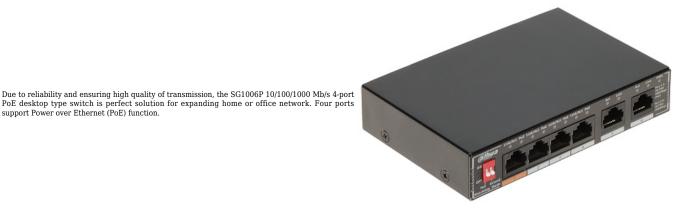

DELTA-OPTI Monika Matysiak; https://www.delta.poznan.pl POL; 60-713 Poznań; Graniczna 10 e-mail: delta-opti@delta.poznan.pl; tel: +(48) 61 864 69 60

| LAN ports:            | <ul> <li>4 x RJ45 10/100/1000 Base-T ( 1 x Hi-PoE + 3 x PoE (802.3af/at) ),</li> <li>2 x RJ45 10/100/1000 Base-T - Uplink</li> </ul>                                                                                                                                                                                                                |
|-----------------------|-----------------------------------------------------------------------------------------------------------------------------------------------------------------------------------------------------------------------------------------------------------------------------------------------------------------------------------------------------|
| Management:           | -                                                                                                                                                                                                                                                                                                                                                   |
| LED diodes:           | Power, PoE, Link/Act                                                                                                                                                                                                                                                                                                                                |
| Transmission speed:   | 10 / 100 / 1000 Mbps : 4 LAN & PoE ports + 2 Uplink ports                                                                                                                                                                                                                                                                                           |
| Maximal output power: | • 60 W / port Hi-PoE - Port 1<br>• 30 W / port PoE 802.3af/at - 2 4 ports                                                                                                                                                                                                                                                                           |
| Maximal total power:  | 60 W                                                                                                                                                                                                                                                                                                                                                |
| MAC addresses table:  | 2k                                                                                                                                                                                                                                                                                                                                                  |
| Operation modes:      | Extend On : 250 m, 10 Mbps @ UTP cat. 5e, 6                                                                                                                                                                                                                                                                                                         |
| Main features:        | <ul> <li>PoE power mode : The device supports 8-pin power supply</li> <li>Intelligent management of Power Supply Unit power's output stage</li> <li>protection against lightning discharges and voltage differences and strokes between devices</li> <li>Watchdog PoE</li> <li>Kensington Lock</li> <li>Possibility to mount to the wall</li> </ul> |
| Certificates:         | CE                                                                                                                                                                                                                                                                                                                                                  |
| Protections:          | • Protection against lightning discharges (common/differential) : 4 / 2 kV<br>• Protection against electrostatic discharge - Contact/Air (ESD/EMP) : 6 / 8 kV                                                                                                                                                                                       |
| Housing:              | Desktop, Metal                                                                                                                                                                                                                                                                                                                                      |
| Power supply:         | 53 V DC / 1.22 A (power adapter included)                                                                                                                                                                                                                                                                                                           |
| Operation temp:       | -10 °C 55 °C                                                                                                                                                                                                                                                                                                                                        |
| Weight:               | 0.29 kg                                                                                                                                                                                                                                                                                                                                             |
| Dimensions:           | 130 x 85 x 26 mm                                                                                                                                                                                                                                                                                                                                    |
| Manufacturer / Brand: | DAHUA                                                                                                                                                                                                                                                                                                                                               |
| Guarantee:            | 3 years                                                                                                                                                                                                                                                                                                                                             |