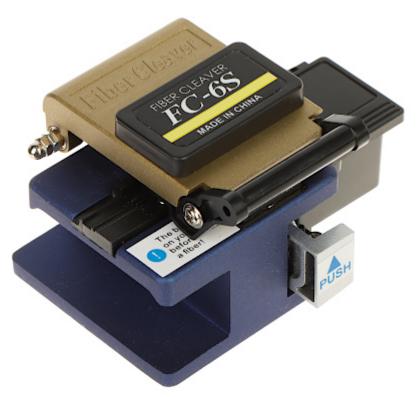

The FC-XK6S/A Fiber Cleaver allows you to quickly, conveniently and with high precision prepare fibers for the fusion splicing process or joining process using mechanical splice. High mechanical strength of the blade (36000 cuts) ensures long-term failure-free operation. The device comes with a practical case that protects the cutter against mechanical damage.

# User Manual Code: FC-XK6S/A OPTICAL FIBER CLEAVER FC-XK6S/A

| Fiber diameter:   | 125 μm                                                                                                                                                                                                           |
|-------------------|------------------------------------------------------------------------------------------------------------------------------------------------------------------------------------------------------------------|
| Buffer diameter:  | 250 900 μm, 3 mm                                                                                                                                                                                                 |
| Fiber cut length: | 10 16 mm                                                                                                                                                                                                         |
| Cutting angle:    | < 0.5 °                                                                                                                                                                                                          |
| Main features:    | <ul> <li>High durability tool, made from high quality materials</li> <li>Rotating, replaceable blade with 12 cutting edges</li> <li>Blade life: 36 000 cuts</li> <li>The set includes a disposal unit</li> </ul> |
| Weight:           | 0.30 kg                                                                                                                                                                                                          |
| Dimensions:       | 94 x 79 x 61 mm                                                                                                                                                                                                  |
| Guarantee:        | 2 years                                                                                                                                                                                                          |