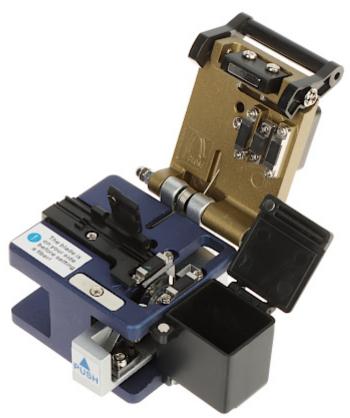

The FC-XK6S/A Fiber Cleaver allows you to quickly, conveniently and with high precision prepare fibers for the fusion splicing process or joining process using mechanical splice. High mechanical strength of the blade (36000 cuts) ensures long-term failure-free operation. The device comes with a practical case that protects the cutter against mechanical damage.

# User Manual Code: FC-XK6S/A OPTICAL FIBER CLEAVER FC-XK6S/A

| Fiber diameter:   | 125 μm                                                                                                                                                                                                           |
|-------------------|------------------------------------------------------------------------------------------------------------------------------------------------------------------------------------------------------------------|
| Buffer diameter:  | 250 900 μm, 3 mm                                                                                                                                                                                                 |
| Fiber cut length: | 10 16 mm                                                                                                                                                                                                         |
| Cutting angle:    | < 0.5 °                                                                                                                                                                                                          |
| Main features:    | <ul> <li>High durability tool, made from high quality materials</li> <li>Rotating, replaceable blade with 12 cutting edges</li> <li>Blade life: 36 000 cuts</li> <li>The set includes a disposal unit</li> </ul> |
| Weight:           | 0.30 kg                                                                                                                                                                                                          |
| Dimensions:       | 94 x 79 x 61 mm                                                                                                                                                                                                  |
| Guarantee:        | 2 years                                                                                                                                                                                                          |