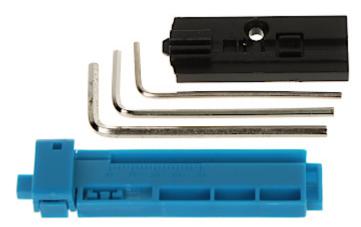

unit</li> </ul> |
| Weight:           | 0.30 kg                                                                                                                                                                                                          |
| Dimensions:       | 94 x 79 x 61 mm                                                                                                                                                                                                  |
| Guarantee:        | 2 years                                                                                                                                                                                                          |



In the kit:



## User Manual

Code: FC-XK6S/A
OPTICAL FIBER CLEAVER FC-XK6S/A



Device is secured by handy case:



PACKAGE

Dimensions (L x W x H): 0x0x0 mm Gross Weight: 0 kg