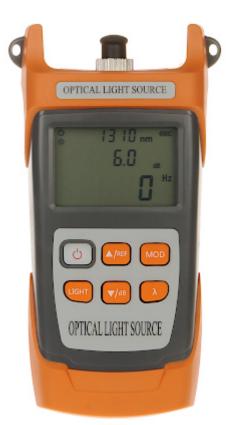

The SLS-XK30S Laser light source allows to generate a test light beam with wavelength 1310 nm / 1550 nm. Thanks to this, using any optical power meter you can quickly and accurately assess the status of fiber optics and their connections in the tested installation.

The source may beam on continuous (CW) or intermittent mode on frequency 270 Hz / 1 kHz / 2 kHz.

WARNING! Avoid directing the laser beam towards the skin and eyes when using this product.

| Optical wavelength:   | 1310 / 1550 nm                                                                                                                                                                                                                                                                                                                                     |
|-----------------------|----------------------------------------------------------------------------------------------------------------------------------------------------------------------------------------------------------------------------------------------------------------------------------------------------------------------------------------------------|
| Optical output power: | ≥ -5 dBm                                                                                                                                                                                                                                                                                                                                           |
| Connector type:       | Sleeve 2.5 mm                                                                                                                                                                                                                                                                                                                                      |
| Material:             | Plastic                                                                                                                                                                                                                                                                                                                                            |
| Main features:        | <ul> <li>Good output power stability</li> <li>Large, readable LCD display with backlight</li> <li>Battery charge indicator</li> <li>High durability tool, made from high quality materials</li> <li>The set includes adapters SC / FC</li> <li>The device works with both single-mode and multi-mode fibers</li> <li>Backup time ≥ 10 h</li> </ul> |
| Power supply:         | 3 x 1.5 V - Battery type LR6 (AA) included                                                                                                                                                                                                                                                                                                         |
| Weight:               | 0.264 kg - Without batteries                                                                                                                                                                                                                                                                                                                       |
| Dimensions:           | 190 x 100 x 48 mm                                                                                                                                                                                                                                                                                                                                  |
| Guarantee:            | 2 years                                                                                                                                                                                                                                                                                                                                            |

Front view:

SLS-XK30S

Connector:

Top view:

DELTA-OPTI Monika Matysiak; https://www.delta.poznan.pl POL; 60-713 Poznań; Graniczna 10 e-mail: delta-opti@delta.poznan.pl; tel: +(48) 61 864 69 60

In the kit:

DELTA-OPTI Monika Matysiak; https://www.delta.poznan.pl POL; 60-713 Poznań; Graniczna 10 e-mail: delta-opti@delta.poznan.pl; tel: +(48) 61 864 69 60