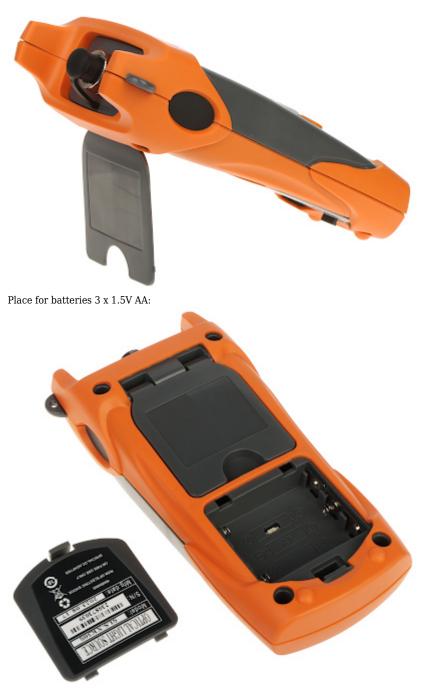

The source may beam on continuous (CW) or intermittent mode on frequency 270 Hz / 1 kHz / 2 kHz.

WARNING! Avoid directing the laser beam towards the skin and eyes when using this product.

| Optical wavelength:   | 1310 / 1550 nm                                                                                                                                                                                                                                                                                                                                     |
|-----------------------|----------------------------------------------------------------------------------------------------------------------------------------------------------------------------------------------------------------------------------------------------------------------------------------------------------------------------------------------------|
| Optical output power: | ≥ -5 dBm                                                                                                                                                                                                                                                                                                                                           |
| Connector type:       | Sleeve 2.5 mm                                                                                                                                                                                                                                                                                                                                      |
| Material:             | Plastic                                                                                                                                                                                                                                                                                                                                            |
| Main features:        | <ul> <li>Good output power stability</li> <li>Large, readable LCD display with backlight</li> <li>Battery charge indicator</li> <li>High durability tool, made from high quality materials</li> <li>The set includes adapters SC / FC</li> <li>The device works with both single-mode and multi-mode fibers</li> <li>Backup time ≥ 10 h</li> </ul> |
| Power supply:         | 3 x 1.5 V - Battery type LR6 (AA) included                                                                                                                                                                                                                                                                                                         |
| Weight:               | 0.264 kg - Without batteries                                                                                                                                                                                                                                                                                                                       |
| Dimensions:           | 190 x 100 x 48 mm                                                                                                                                                                                                                                                                                                                                  |
| Guarantee:            | 2 years                                                                                                                                                                                                                                                                                                                                            |