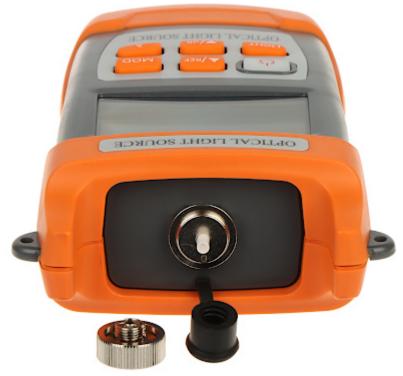

Front view:

SLS-XK30S

Connector:

Top view:

DELTA-OPTI Monika Matysiak; https://www.delta.poznan.pl POL; 60-713 Poznań; Graniczna 10 e-mail: delta-opti@delta.poznan.pl; tel: +(48) 61 864 69 60

In the kit:

DELTA-OPTI Monika Matysiak; https://www.delta.poznan.pl POL; 60-713 Poznań; Graniczna 10 e-mail: delta-opti@delta.poznan.pl; tel: +(48) 61 864 69 60