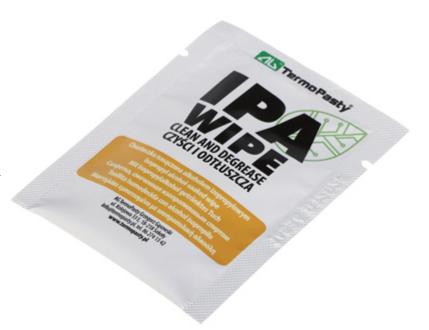

The IPA-WIPE/25 wipes soaked in isopropyl alcohol. Perfectly remove all contaminants from optical components and electronic devices.

In package: 25 wipes - The price for package

## Code: IPA-WIPE/25 UNIVERSAL CLEANING WIPES IPA-WIPE/25 AG TERMOPASTY

| Application:          | Cleaning the optics Removal of dirt from precision mechanical components |
|-----------------------|--------------------------------------------------------------------------|
| Wipe dimensions:      | 160 x 125 mm                                                             |
| Manufacturer / Brand: | AG TERMOPASTY                                                            |
| Guarantee:            | 2 years                                                                  |