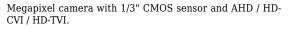

### User Manual Code: APTI-H51V2-36 AHD, HD-CVI, HD-TVI CAMERA **APTI-H51V2-36** 2Mpx / 5Mpx 3.6 mm

The AHD / HD-CVI / HD-TVI interface allows to transmission of analog video signal via coaxial cable in max. 8 Mpx (4K UHD) resolution. During transmission there are no delays and is maintained the original, high quality image.

| Standard:                        | AHD, HD-CVI, HD-TVI                                                                                                                                                                                                                         |
|----------------------------------|---------------------------------------------------------------------------------------------------------------------------------------------------------------------------------------------------------------------------------------------|
| Sensor:                          | 1/3 " Progressive Scan CMOS                                                                                                                                                                                                                 |
| Matrix size:                     | 5 Mpx                                                                                                                                                                                                                                       |
| Resolution:                      | 2592 x 1944 - 5 Mpx @ AHD / HD-TVI @ 20 fps, 12.5 fps ,<br>2560 x 1440 - 4 Mpx @ AHD / HD-TVI @ 30 fps, 25 fps, 15 fps ,<br>2560 x 1440 - 4 Mpx @ HD-CVI @ 30 fps, 25 fps ,<br>1920 x 1080 - 1080p @ AHD / HD-CVI / HD-TVI @ 30 fps, 25 fps |
| Range of IR illumination:        | 20 m                                                                                                                                                                                                                                        |
| IR illuminator power adjustment: | Automatic                                                                                                                                                                                                                                   |
| Lens:                            | 3.6 mm                                                                                                                                                                                                                                      |
| View angle:                      | <ul> <li>77 ° (manufacturer data)</li> <li>70 ° (our tests result)</li> </ul>                                                                                                                                                               |
| Video output:                    | 1 Vpp 75 $\Omega,$ AHD / HD-CVI / HD-TVI - selectable by switch                                                                                                                                                                             |
| OSD menu:                        | ¥                                                                                                                                                                                                                                           |