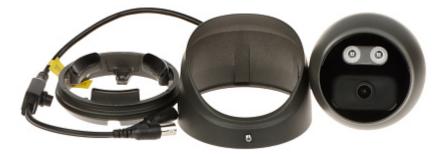

 $Camera \ is \ out \ from \ clamping \ ring \ (the \ OSD \ menu \ controller \ visible):$ 

Mounting dimensions:

APTI-H51V2-36

The appropriate signal format selection is done by tilting and holding the joystick for 5 s without entering to the OSD menu. Changing the signal to the NTSC in the camera causes loss of image in connected AHD/HD-CVI/HD-TVI recorder:

## User Manual Code: APTI-H51V2-36 AHD, HD-CVI, HD-TVI CAMERA **APTI-H51V2-36** 2Mpx / 5Mpx 3.6 mm

| Main features:         | <ul> <li>D-WDR - Wide Dynamic Range</li> <li>DNR - Digital Noise Reduction</li> <li>ICR - Movable InfraRed filter</li> <li>AGC - Automatic Gain Control</li> <li>Day/Night mode (color/b&amp;w/auto)</li> <li>Auto White Balance</li> <li>Sharpness - sharper image outlines</li> <li>Coaxial audio - HD-TVI only</li> </ul> |
|------------------------|------------------------------------------------------------------------------------------------------------------------------------------------------------------------------------------------------------------------------------------------------------------------------------------------------------------------------|
| Housing:               | Dome - Metal                                                                                                                                                                                                                                                                                                                 |
| Color:                 | Graphite                                                                                                                                                                                                                                                                                                                     |
| Vandal-proof:          | -                                                                                                                                                                                                                                                                                                                            |
| "Index of Protection": | IP67                                                                                                                                                                                                                                                                                                                         |
| Power supply:          | 12 V DC / 230 mA                                                                                                                                                                                                                                                                                                             |
| Power consumption:     | ≤ 2.8 W                                                                                                                                                                                                                                                                                                                      |
| Operation temp:        | -20 °C 60 °C                                                                                                                                                                                                                                                                                                                 |
| Weight:                | 0.42 kg                                                                                                                                                                                                                                                                                                                      |
| Dimensions:            | Ø 96 x 91 mm                                                                                                                                                                                                                                                                                                                 |
| Supported languages:   | Polish, English                                                                                                                                                                                                                                                                                                              |
| Manufacturer / Brand:  | APTI                                                                                                                                                                                                                                                                                                                         |
| Guarantee:             | 2 years                                                                                                                                                                                                                                                                                                                      |