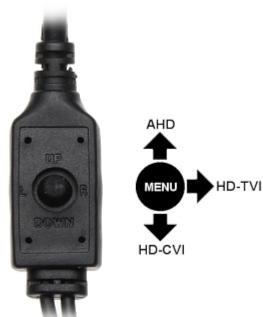

 $Camera \ is \ out \ from \ clamping \ ring \ (the \ OSD \ menu \ controller \ visible):$ 

Mounting dimensions:

APTI-H51V2-36

The appropriate signal format selection is done by tilting and holding the joystick for 5 s without entering to the OSD menu. Changing the signal to the NTSC in the camera causes loss of image in connected AHD/HD-CVI/HD-TVI recorder: