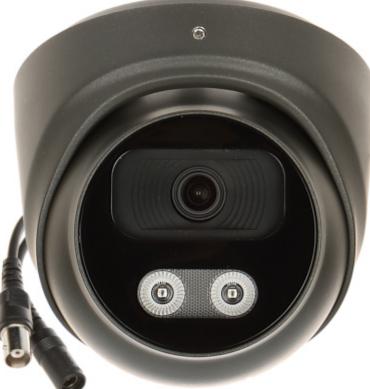

 $Camera \ is \ out \ from \ clamping \ ring \ (the \ OSD \ menu \ controller \ visible):$ 

Mounting dimensions:

APTI-H51V2-36

The appropriate signal format selection is done by tilting and holding the joystick for 5 s without entering to the OSD menu. Changing the signal to the NTSC in the camera causes loss of image in connected AHD/HD-CVI/HD-TVI recorder: