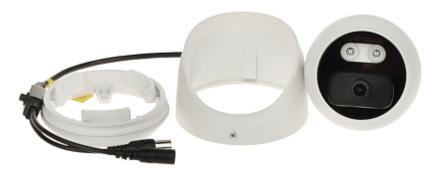

|
| Manufacturer / Brand:  | APTI                                                                                                                                                                                                                                  |
| Guarantee:             | 2 years                                                                                                                                                                                                                               |

Camera is out from clamping ring (the OSD menu controller visible):



Mounting dimensions:



Code: APTI-H51V21-36W AHD, HD-CVI, HD-TVI CAMERA **APTI-H51V21-36W** 2Mpx / 5Mpx 3.6 mm



The appropriate signal format selection is done by tilting and holding the joystick for 5 s without entering to the OSD menu. Changing the signal to the NTSC in the camera causes loss of image in connected AHD/HD-CVI/HD-TVI recorder:



In the kit:





PACKAGE

Dimensions (L x W x H): 0x0x0 mm Gross Weight: 0 kg