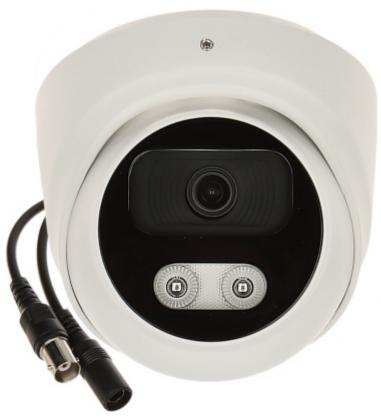

Code: APTI-H51V21-36W AHD, HD-CVI, HD-TVI CAMERA **APTI-H51V21-36W** 2Mpx / 5Mpx 3.6 mm

Code: APTI-H51V21-36W AHD, HD-CVI, HD-TVI CAMERA **APTI-H51V21-36W** 2Mpx / 5Mpx 3.6 mm

Megapixel camera with 1/3" CMOS sensor and AHD / HD-CVI / HD-TVI.

The AHD / HD-CVI / HD-TVI interface allows to transmission of analog video signal via coaxial cable in max. 8 Mpx (4K UHD) resolution. During transmission there are no delays and is maintained the original, high quality image.

| Standard:                        | AHD, HD-CVI, HD-TVI                                                                                                                                                                                                                         |
|----------------------------------|---------------------------------------------------------------------------------------------------------------------------------------------------------------------------------------------------------------------------------------------|
| Sensor:                          | 1/3 " Progressive Scan CMOS                                                                                                                                                                                                                 |
| Matrix size:                     | 5 Mpx                                                                                                                                                                                                                                       |
| Resolution:                      | 2592 x 1944 - 5 Mpx @ AHD / HD-TVI @ 20 fps, 12.5 fps ,<br>2560 x 1440 - 4 Mpx @ AHD / HD-TVI @ 30 fps, 25 fps, 15 fps ,<br>2560 x 1440 - 4 Mpx @ HD-CVI @ 30 fps, 25 fps ,<br>1920 x 1080 - 1080p @ AHD / HD-CVI / HD-TVI @ 30 fps, 25 fps |
| Range of IR illumination:        | 20 m                                                                                                                                                                                                                                        |
| IR illuminator power adjustment: | Automatic                                                                                                                                                                                                                                   |
| Lens:                            | 3.6 mm                                                                                                                                                                                                                                      |
| View angle:                      | • 77 ° (manufacturer data)<br>• 70 ° (our tests result)                                                                                                                                                                                     |
| Video output:                    | 1 Vpp 75 $\Omega$ , AHD / HD-CVI / HD-TVI - selectable by switch                                                                                                                                                                            |
| OSD menu:                        | <b>✓</b>                                                                                                                                                                                                                                    |

| Main features:         | D-WDR - Wide Dynamic Range DNR - Digital Noise Reduction ICR - Movable InfraRed filter AGC - Automatic Gain Control Day/Night mode (color/b&w/auto) Auto White Balance Sharpness - sharper image outlines Coaxial audio - HD-TVI only |
|------------------------|---------------------------------------------------------------------------------------------------------------------------------------------------------------------------------------------------------------------------------------|
| Housing:               | Dome - Metal                                                                                                                                                                                                                          |
| Color:                 | White                                                                                                                                                                                                                                 |
| Vandal-proof:          | -                                                                                                                                                                                                                                     |
| "Index of Protection": | IP67                                                                                                                                                                                                                                  |
| Power supply:          | 12 V DC / 250 mA                                                                                                                                                                                                                      |
| Power consumption:     | ≤ 3 W                                                                                                                                                                                                                                 |
| Operation temp:        | -20 °C 60 °C                                                                                                                                                                                                                          |
| Weight:                | 0.42 kg                                                                                                                                                                                                                               |
| Dimensions:            | Ø 97 x 91 mm                                                                                                                                                                                                                          |
| Supported languages:   | Polish, English                                                                                                                                                                                                                       |
| Manufacturer / Brand:  | APTI                                                                                                                                                                                                                                  |
| Guarantee:             | 2 years                                                                                                                                                                                                                               |