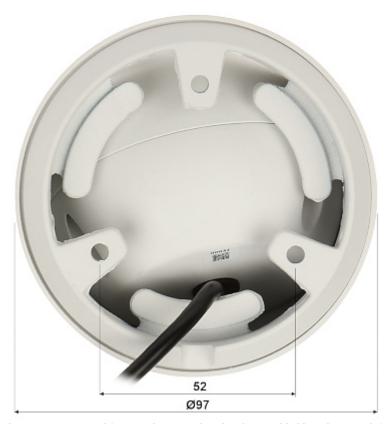

Camera is out from clamping ring (the OSD menu controller visible):

Mounting dimensions:

Code: APTI-H51V21-36W AHD, HD-CVI, HD-TVI CAMERA **APTI-H51V21-36W** 2Mpx / 5Mpx 3.6 mm

The appropriate signal format selection is done by tilting and holding the joystick for 5 s without entering to the OSD menu. Changing the signal to the NTSC in the camera causes loss of image in connected AHD/HD-CVI/HD-TVI recorder: