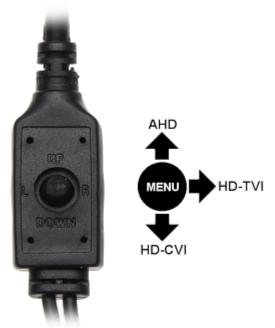

Camera is out from clamping ring (the OSD menu controller visible):

Mounting dimensions:

Code: APTI-H51V21-36W AHD, HD-CVI, HD-TVI CAMERA **APTI-H51V21-36W** 2Mpx / 5Mpx 3.6 mm

The appropriate signal format selection is done by tilting and holding the joystick for 5 s without entering to the OSD menu. Changing the signal to the NTSC in the camera causes loss of image in connected AHD/HD-CVI/HD-TVI recorder: