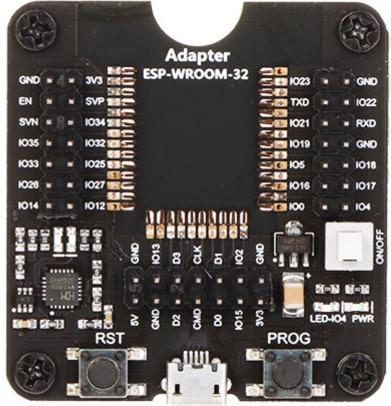

## User Manual Code: ESP-P-WROOM32 programmer **esp-p-wroom32** for modules of the esp32-wroom-32 series

Bottom view:

PACKAGE

Dimensions (L x W x H): 0x0x0 mm Gross Weight: 0 kg

DELTA-OPTI Monika Matysiak; https://www.delta.poznan.pl POL; 60-713 Poznań; Graniczna 10 e-mail: delta-opti@delta.poznan.pl; tel: +(48) 61 864 69 60