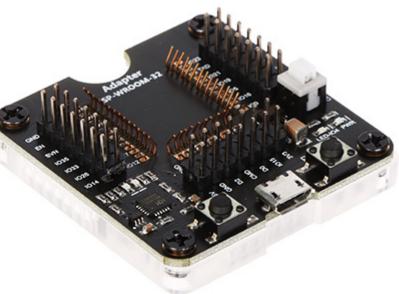

## User Manual Code: ESP-P-WROOM32 PROGRAMMER **ESP-P-WROOM32** FOR MODULES OF THE ESP32-WROOM-32 SERIES

| Connectors type:     | <ul> <li>1 x micro USB socket,</li> <li>Place of temporary installation of the board with spring pins</li> <li>42 x goldpin plug - Leading out the pins</li> </ul> |
|----------------------|--------------------------------------------------------------------------------------------------------------------------------------------------------------------|
| Output signal level: | 3.3 V                                                                                                                                                              |
| Power output:        | 3.3 V, 5 V                                                                                                                                                         |
| Main features:       | <ul> <li>ON/OFF button,</li> <li>RESET button,</li> <li>PROGRAM button</li> </ul>                                                                                  |
| Power supply:        | 5 V - from USB port                                                                                                                                                |
| Weight:              | 0.02 kg                                                                                                                                                            |
| Dimensions:          | 50 x 47 x 15 mm                                                                                                                                                    |
| Guarantee:           | 2 years                                                                                                                                                            |

Top view:

USB connector:

ESP-P-WROOM32