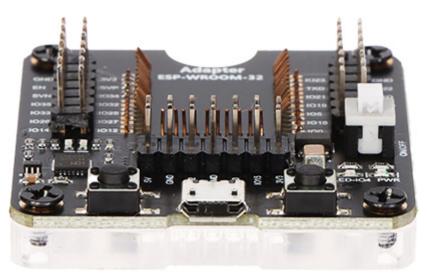

The interface is equipped with a dedicated place for the board, surrounded by spring pins. This solution ensures proper connection of the module pins with the goldpin connectors, at the same time allowing for secure, temporary assembly of the programmed module. An additional facilitation in programming and testing the module are the function buttons, thanks to which there is no need to manually short-circuit the appropriate pins of the module.

The programmer is powered from the USB port and does not require an external power supply.

Compatibility:

ESP32-WROOM-32

DELTA-OPTI Monika Matysiak; https://www.delta.poznan.pl POL; 60-713 Poznań; Graniczna 10 e-mail: delta-opti@delta.poznan.pl; tel: +(48) 61 864 69 60