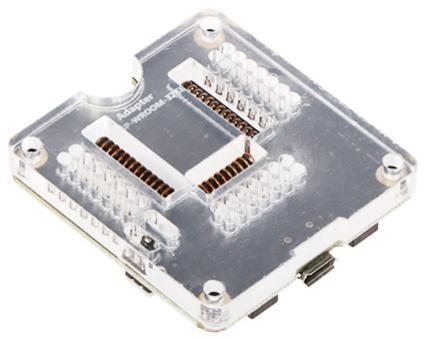

|
| Weight:              | 0.02 kg                                                                                                                                                            |
| Dimensions:          | 50 x 47 x 15 mm                                                                                                                                                    |
| Guarantee:           | 2 years                                                                                                                                                            |

Top view:



USB connector:



ESP-P-WROOM32



## User Manual Code: ESP-P-WROOM32 programmer **esp-p-wroom32** for modules of the esp32-wroom-32 series



Bottom view:



PACKAGE

Dimensions (L x W x H): 0x0x0 mm Gross Weight: 0 kg



DELTA-OPTI Monika Matysiak; https://www.delta.poznan.pl POL; 60-713 Poznań; Graniczna 10 e-mail: delta-opti@delta.poznan.pl; tel: +(48) 61 864 69 60

2024-05-09

ESP-P-WROOM32