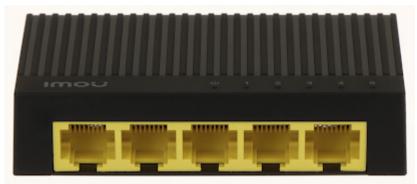

# User Manual

Code: SG105C SWITCH **SG105C** 5-PORT IMOU

The device is widely used in small computer networks, neighborhood networks.

| LAN ports:            | 5 x RJ45                                         |
|-----------------------|--------------------------------------------------|
| Management:           | -                                                |
| LED diodes:           | Power, Link/Act                                  |
| Transmission speed:   | 10 / 100 / 1000 Mbps, 5 LAN ports                |
| Main features:        | Plug & Play     Possibility to mount to the wall |
| Certificates:         | CE, FCC                                          |
| Housing:              | Plastic, Desktop                                 |
| Power supply:         | 5 V DC / 1 A (power adapter included)            |
| Power consumption:    | max. 2 W                                         |
| Weight:               | 0.05 kg                                          |
| Dimensions:           | 87 x 61 x 21 mm                                  |
| Manufacturer / Brand: | IMOU                                             |
| Guarantee:            | 2 years                                          |

Front panel:

User Manual
Code: SG105C
SWITCH SG105C 5-PORT IMOU

Power socket:

In the kit: