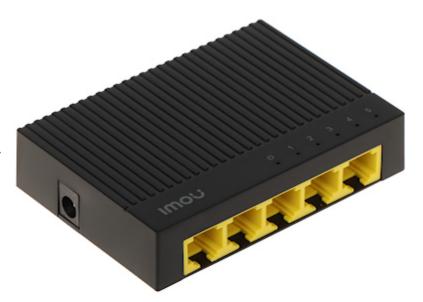

# User Manual

Code: SG105C SWITCH **SG105C** 5-PORT IMOU

The device is widely used in small computer networks, neighborhood networks.

| LAN ports:            | 5 x RJ45                                         |
|-----------------------|--------------------------------------------------|
| Management:           | -                                                |
| LED diodes:           | Power, Link/Act                                  |
| Transmission speed:   | 10 / 100 / 1000 Mbps, 5 LAN ports                |
| Main features:        | Plug & Play     Possibility to mount to the wall |
| Certificates:         | CE, FCC                                          |
| Housing:              | Plastic, Desktop                                 |
| Power supply:         | 5 V DC / 1 A (power adapter included)            |
| Power consumption:    | max. 2 W                                         |
| Weight:               | 0.05 kg                                          |
| Dimensions:           | 87 x 61 x 21 mm                                  |
| Manufacturer / Brand: | IMOU                                             |
| Guarantee:            | 2 years                                          |

Front panel:

User Manual
Code: SG105C
SWITCH SG105C 5-PORT IMOU

Power socket:

In the kit: