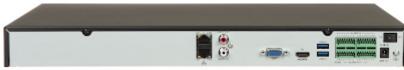

Front panel:

See how to mount a hard disk drive and configure the recorder:

In the kit:

Example captures of device interface:

PACKAGE

Dimensions (L x W x H): 0x0x0 mm Gross Weight: 0 kg

DELTA-OPTI Monika Matysiak; https://www.delta.poznan.pl POL; 60-713 Poznań; Graniczna 10 e-mail: delta-opti@delta.poznan.pl; tel: +(48) 61 864 69 60