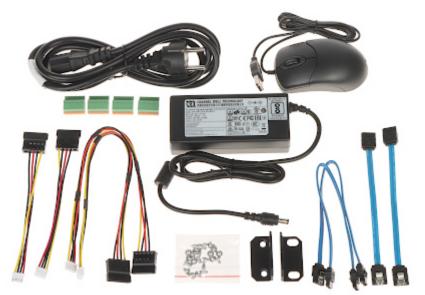

Front panel:

See how to mount a hard disk drive and configure the recorder:

In the kit:

Example captures of device interface:

PACKAGE

Dimensions (L x W x H): 0x0x0 mm Gross Weight: 0 kg

DELTA-OPTI Monika Matysiak; https://www.delta.poznan.pl POL; 60-713 Poznań; Graniczna 10 e-mail: delta-opti@delta.poznan.pl; tel: +(48) 61 864 69 60