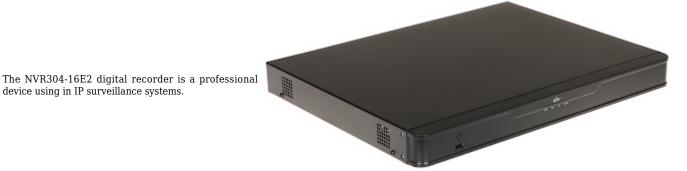

## **Proper product disposal:**

device using in IP surveillance systems.

A marking of a crossed out waste bin indicates that the product may not be disposed together with other household waste in the entire EU. To avoid possible damage to the natural environment of health due to uncontrolled waste disposal, therefore, it should be handed over for recycling, propagating in this way sustainable use of natural resources.