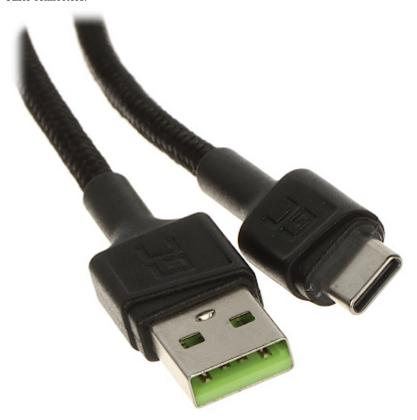

|
| Weight:               | 0.03 kg                                                                                                                                                                                                                   |
| Manufacturer / Brand: | Green Cell                                                                                                                                                                                                                |
| Guarantee:            | 2 years                                                                                                                                                                                                                   |

### Cable connectors:



### PACKAGE

| Dimensions (L x W x H): 0x0x0 mm | Gross Weight: 0 kg |
|----------------------------------|--------------------|
|----------------------------------|--------------------|