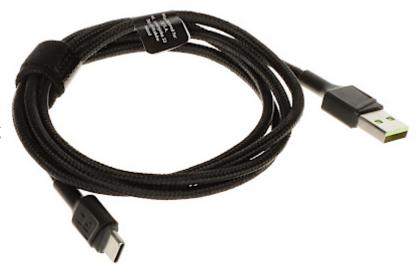

### User Manual

Code: USB-A/USB-C/1.2M-GC CABLE USB-A/USB-C/1.2M-GC 1.2 m Green Cell

The high quality cable is suitable for fast data synchronization (up to 480 Mbps) and charging (up to 3A/36W).

| Cable:               | USB-C plug / USB-A plug |
|----------------------|-------------------------|
| Length of the cable: | 1.2 m                   |
| Color:               | Black                   |
| USB standard:        | 2.0                     |

# User Manual

Code: USB-A/USB-C/1.2M-GC CABLE **USB-A/USB-C/1.2M-GC** 1.2 m Green Cell

| Main features:        | High noise immunity 100% copper conductor 2 x Cu - AWG 30: Data + 2 x Cu - AWG 23: Power supply Solid workmanship Illuminated USB-C plug, Backlight color: Green Double shielding of the cable Kevlar fiber reinforcement |
|-----------------------|---------------------------------------------------------------------------------------------------------------------------------------------------------------------------------------------------------------------------|
| Cable diameter:       | ~ 3.5 mm                                                                                                                                                                                                                  |
| Weight:               | 0.03 kg                                                                                                                                                                                                                   |
| Manufacturer / Brand: | Green Cell                                                                                                                                                                                                                |
| Guarantee:            | 2 years                                                                                                                                                                                                                   |