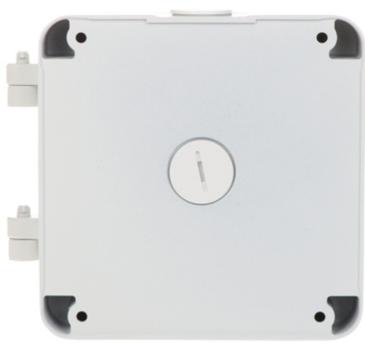

Wall bracket. Designed to dome cameras.

It can be used to vandal-proof cameras installation. It has very useful advantage, possibility to hide camera cables and connectors.

Side view:

Dimensions:

2/5

Code: PFB206W DOME CAMERA BRACKET **PFB206W** DAHUA

Wall mounting side view:

User Manual
Code: PFB206W
DOME CAMERA BRACKET PFB206W DAHUA

Internal view of the housing:

In the kit: