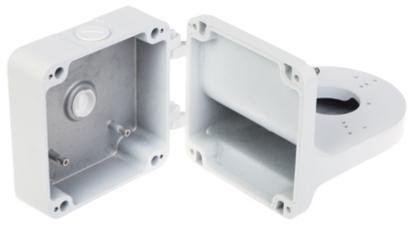

Side view:

Dimensions:

2/5

Code: PFB206W DOME CAMERA BRACKET **PFB206W** DAHUA

Wall mounting side view:

User Manual
Code: PFB206W
DOME CAMERA BRACKET PFB206W DAHUA

Internal view of the housing:

In the kit: