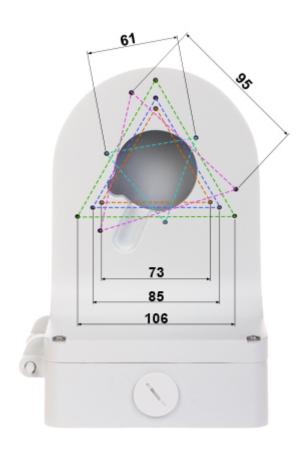

Side view:

Dimensions:

2/5

Code: PFB206W DOME CAMERA BRACKET **PFB206W** DAHUA

Wall mounting side view:

User Manual
Code: PFB206W
DOME CAMERA BRACKET PFB206W DAHUA

Internal view of the housing:

In the kit: