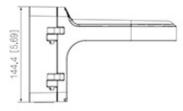

Side view:

Dimensions:

2/5

Code: PFB206W DOME CAMERA BRACKET **PFB206W** DAHUA

Wall mounting side view:

User Manual
Code: PFB206W
DOME CAMERA BRACKET PFB206W DAHUA

Internal view of the housing:

In the kit: