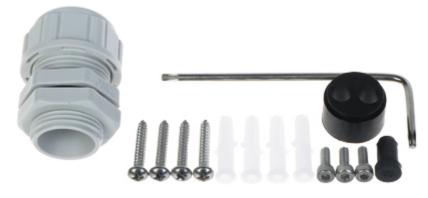

Side view:

Dimensions:

2/5

Code: PFB206W DOME CAMERA BRACKET **PFB206W** DAHUA

Wall mounting side view:

User Manual
Code: PFB206W
DOME CAMERA BRACKET PFB206W DAHUA

Internal view of the housing:

In the kit: