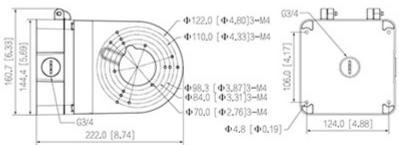

### Code: PFB206W DOME CAMERA BRACKET **PFB206W** DAHUA

| Suitable for cameras: | DAHUA - documentation for download below. |
|-----------------------|-------------------------------------------|
| Material:             | Aluminum                                  |
| Color:                | White                                     |
| Weight:               | 1.134 kg                                  |
| Dimensions:           | 222 x 160 x 144 mm                        |
| Manufacturer / Brand: | DAHUA                                     |
| Guarantee:            | 3 years                                   |

Side view:

Dimensions:

2/5

Code: PFB206W DOME CAMERA BRACKET **PFB206W** DAHUA

Wall mounting side view:

User Manual
Code: PFB206W
DOME CAMERA BRACKET PFB206W DAHUA

Internal view of the housing:

In the kit: