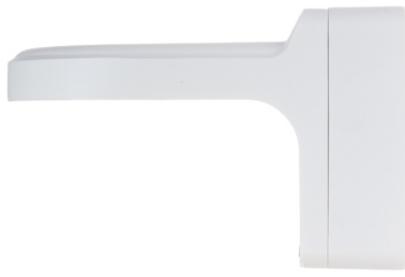

Side view:

Dimensions:

2/5

Code: PFB206W DOME CAMERA BRACKET **PFB206W** DAHUA

Wall mounting side view:

User Manual
Code: PFB206W
DOME CAMERA BRACKET PFB206W DAHUA

Internal view of the housing:

In the kit: