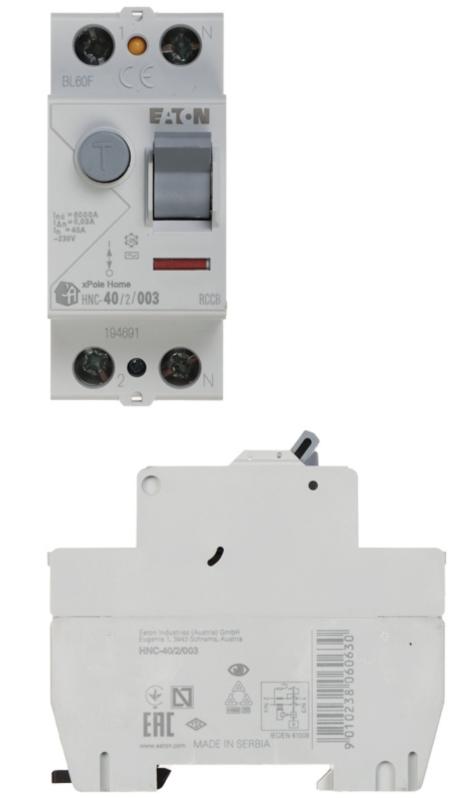

Marking of a lightning inside a equilateral triangle signifies presence of dangerous voltage, contained under the cover of the device. It may be dangerous for user's life and health.

Residual current circuit breaker with rated sensitivity of I $\Delta$ n = 30mA, AC type. The HNC-40/2/003 circuit breaker is compatible to DIN TS-35 rail mounting system.

| Device type:              | Residual current circuit breaker, AC type                                                                                                                      |
|---------------------------|----------------------------------------------------------------------------------------------------------------------------------------------------------------|
| Rated sensitivity:        | 30 mA                                                                                                                                                          |
| Rated current:            | 40 A                                                                                                                                                           |
| Number of poles:          | 2                                                                                                                                                              |
| Breaking capacity:        | 6000 A                                                                                                                                                         |
| Rated voltage:            | 230 V / 50 Hz                                                                                                                                                  |
| Connectors type:          | screw terminals                                                                                                                                                |
| Wire gauge:               | $1 x 1.5 mm^2 - 35 mm^2 \text{ or } 2 x 16 mm^2$                                                                                                               |
| Main features:            | <ul> <li>Contact position indicator</li> <li>Can be connected with using the supply busbars fork-type or prong-type</li> <li>Possibility of sealing</li> </ul> |
| Housing:                  | Plastic, DIN, TS-35 rail mounting                                                                                                                              |
| Width in 17.5 mm modules: | 2                                                                                                                                                              |
| Weight:                   | 0.195 kg                                                                                                                                                       |
| Dimensions:               | 35 x 80 x 76 mm                                                                                                                                                |
| Manufacturer / Brand:     | EATON                                                                                                                                                          |
| Guarantee:                | 2 years                                                                                                                                                        |

## Front view:

DELTA-OPTI Monika Matysiak; https://www.delta.poznan.pl POL; 60-713 Poznań; Graniczna 10 e-mail: delta-opti@delta.poznan.pl; tel: +(48) 61 864 69 60

Mounting side view:

PACKAGE

Dimensions (L x W x H): 0x0x0 mm Gross Weight: 0 kg