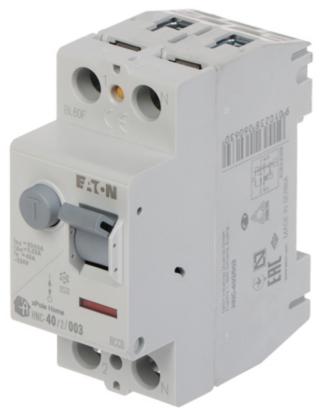

Marking of a lightning inside a equilateral triangle signifies presence of dangerous voltage, contained under the cover of the device. It may be dangerous for user's life and health.

Residual current circuit breaker with rated sensitivity of I $\Delta$ n = 30mA, AC type. The HNC-40/2/003 circuit breaker is compatible to DIN TS-35 rail mounting system.

| Device type:              | Residual current circuit breaker, AC type                                                                                                                      |
|---------------------------|----------------------------------------------------------------------------------------------------------------------------------------------------------------|
| Rated sensitivity:        | 30 mA                                                                                                                                                          |
| Rated current:            | 40 A                                                                                                                                                           |
| Number of poles:          | 2                                                                                                                                                              |
| Breaking capacity:        | 6000 A                                                                                                                                                         |
| Rated voltage:            | 230 V / 50 Hz                                                                                                                                                  |
| Connectors type:          | screw terminals                                                                                                                                                |
| Wire gauge:               | $1 x 1.5 mm^2 - 35 mm^2 \text{ or } 2 x 16 mm^2$                                                                                                               |
| Main features:            | <ul> <li>Contact position indicator</li> <li>Can be connected with using the supply busbars fork-type or prong-type</li> <li>Possibility of sealing</li> </ul> |
| Housing:                  | Plastic, DIN, TS-35 rail mounting                                                                                                                              |
| Width in 17.5 mm modules: | 2                                                                                                                                                              |
| Weight:                   | 0.195 kg                                                                                                                                                       |
| Dimensions:               | 35 x 80 x 76 mm                                                                                                                                                |
| Manufacturer / Brand:     | EATON                                                                                                                                                          |
| Guarantee:                | 2 years                                                                                                                                                        |