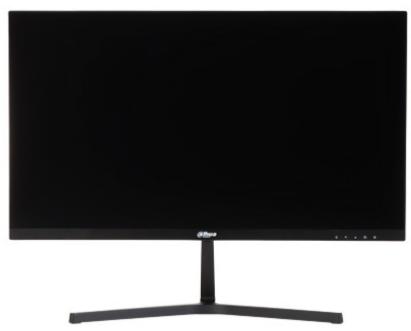

| Screen size:                | 21.45 "                                                                                 |
|-----------------------------|-----------------------------------------------------------------------------------------|
| Native resolution:          | 1920 x 1080 px - Full HD                                                                |
| Aspect ratios:              | 16:9                                                                                    |
| Matrix type:                | VA LED, Matte matrix                                                                    |
| Contrast:                   | 3000 : 1 (typical)                                                                      |
| Brightness:                 | 250 cd/m <sup>2</sup>                                                                   |
| Viewable angles:            | 178 ° horizontal<br>178 ° vertical                                                      |
| Response time:              | 5 ms (typical)                                                                          |
| Speakers built-in:          | 2 x 1 W                                                                                 |
| Signal connectors:          | <ul> <li>1 x VGA,</li> <li>1 x HDMI,</li> <li>1 x 2.1/5.5 mm socket, 12 V DC</li> </ul> |
| Number of displayed colors: | 16.7 M                                                                                  |
| Refresh frequency:          | 100 Hz                                                                                  |
| HDCP:                       | -                                                                                       |
| Housing type:               | Plastic                                                                                 |

## User Manual Code: LM22-B200S MONITOR VGA, HDMI LM22-B200S 21.45 " DAHUA

| Power management:          | Energy efficiency class E (Regulation (EU) 2019/2013)                                                                                                                              |
|----------------------------|------------------------------------------------------------------------------------------------------------------------------------------------------------------------------------|
| DLNA:                      | -                                                                                                                                                                                  |
| Monitor mounting standard: | -                                                                                                                                                                                  |
| Robbery protection:        | Kensington-lock compatible                                                                                                                                                         |
| Parameters adjustment:     | OSD - by monitor control keys                                                                                                                                                      |
| Main features:             | <ul> <li>The blue light reduction function, which is the most unhealthy for the eyes, limits its emission</li> <li>Low current consumption</li> <li>HDMI cable included</li> </ul> |
| Power supply:              | 12 V DC / 2 A (power adapter included)                                                                                                                                             |
| Power consumption:         | $\leq$ 22 W (typical)<br>$\leq$ 0.5 W (in standby mode)                                                                                                                            |
| Weight:                    | 2.13 kg (with stand)                                                                                                                                                               |
| Dimensions:                | • 493 x 380 x 166 mm (with stand)<br>• 493 x 284 x 40 mm (without stand)                                                                                                           |
| Manufacturer / Brand:      | DAHUA                                                                                                                                                                              |
| Guarantee:                 | 3 years                                                                                                                                                                            |