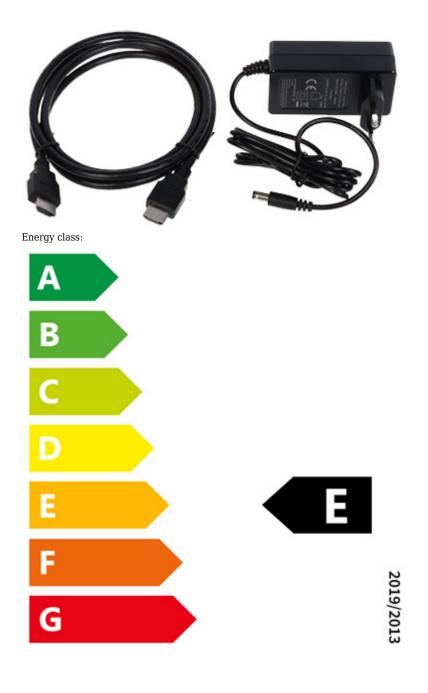

## User Manual Code: LM22-B200S MONITOR VGA, HDMI LM22-B200S 21.45 " DAHUA

| Power management:          | Energy efficiency class E (Regulation (EU) 2019/2013)                                                                                                                              |
|----------------------------|------------------------------------------------------------------------------------------------------------------------------------------------------------------------------------|
| DLNA:                      | -                                                                                                                                                                                  |
| Monitor mounting standard: | -                                                                                                                                                                                  |
| Robbery protection:        | Kensington-lock compatible                                                                                                                                                         |
| Parameters adjustment:     | OSD - by monitor control keys                                                                                                                                                      |
| Main features:             | <ul> <li>The blue light reduction function, which is the most unhealthy for the eyes, limits its emission</li> <li>Low current consumption</li> <li>HDMI cable included</li> </ul> |
| Power supply:              | 12 V DC / 2 A (power adapter included)                                                                                                                                             |
| Power consumption:         | $\leq$ 22 W (typical)<br>$\leq$ 0.5 W (in standby mode)                                                                                                                            |
| Weight:                    | 2.13 kg (with stand)                                                                                                                                                               |
| Dimensions:                | • 493 x 380 x 166 mm (with stand)<br>• 493 x 284 x 40 mm (without stand)                                                                                                           |
| Manufacturer / Brand:      | DAHUA                                                                                                                                                                              |
| Guarantee:                 | 3 years                                                                                                                                                                            |

Monitor connectors:

In the kit:

DELTA-OPTI Monika Matysiak; https://www.delta.poznan.pl POL; 60-713 Poznań; Graniczna 10 e-mail: delta-opti@delta.poznan.pl; tel: +(48) 61 864 69 60

2024-05-09

PACKAGE

Dimensions (L x W x H): 0x0x0 mm Gross Weight: 0 kg