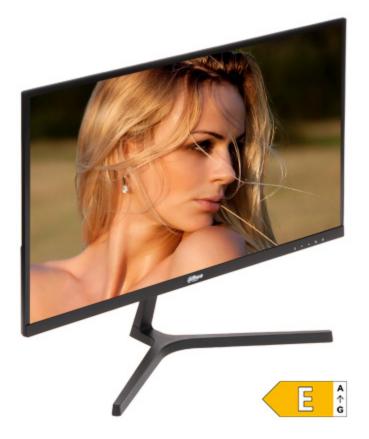

| Screen size:                | 21.45 "                                                                                 |
|-----------------------------|-----------------------------------------------------------------------------------------|
| Native resolution:          | 1920 x 1080 px - Full HD                                                                |
| Aspect ratios:              | 16:9                                                                                    |
| Matrix type:                | VA LED, Matte matrix                                                                    |
| Contrast:                   | 3000 : 1 (typical)                                                                      |
| Brightness:                 | 250 cd/m <sup>2</sup>                                                                   |
| Viewable angles:            | 178 ° horizontal<br>178 ° vertical                                                      |
| Response time:              | 5 ms (typical)                                                                          |
| Speakers built-in:          | 2 x 1 W                                                                                 |
| Signal connectors:          | <ul> <li>1 x VGA,</li> <li>1 x HDMI,</li> <li>1 x 2.1/5.5 mm socket, 12 V DC</li> </ul> |
| Number of displayed colors: | 16.7 M                                                                                  |
| Refresh frequency:          | 100 Hz                                                                                  |
| HDCP:                       | -                                                                                       |
| Housing type:               | Plastic                                                                                 |

## User Manual Code: LM22-B200S MONITOR VGA, HDMI LM22-B200S 21.45 " DAHUA

| Power management:          | Energy efficiency class E (Regulation (EU) 2019/2013)                                                                                                                              |
|----------------------------|------------------------------------------------------------------------------------------------------------------------------------------------------------------------------------|
| DLNA:                      | -                                                                                                                                                                                  |
| Monitor mounting standard: | -                                                                                                                                                                                  |
| Robbery protection:        | Kensington-lock compatible                                                                                                                                                         |
| Parameters adjustment:     | OSD - by monitor control keys                                                                                                                                                      |
| Main features:             | <ul> <li>The blue light reduction function, which is the most unhealthy for the eyes, limits its emission</li> <li>Low current consumption</li> <li>HDMI cable included</li> </ul> |
| Power supply:              | 12 V DC / 2 A (power adapter included)                                                                                                                                             |
| Power consumption:         | $\leq$ 22 W (typical)<br>$\leq$ 0.5 W (in standby mode)                                                                                                                            |
| Weight:                    | 2.13 kg (with stand)                                                                                                                                                               |
| Dimensions:                | • 493 x 380 x 166 mm (with stand)<br>• 493 x 284 x 40 mm (without stand)                                                                                                           |
| Manufacturer / Brand:      | DAHUA                                                                                                                                                                              |
| Guarantee:                 | 3 years                                                                                                                                                                            |