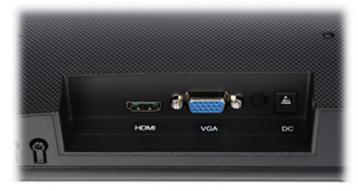

| Screen size:                | 21.45 "                                                                                 |
|-----------------------------|-----------------------------------------------------------------------------------------|
| Native resolution:          | 1920 x 1080 px - Full HD                                                                |
| Aspect ratios:              | 16:9                                                                                    |
| Matrix type:                | VA LED, Matte matrix                                                                    |
| Contrast:                   | 3000 : 1 (typical)                                                                      |
| Brightness:                 | 250 cd/m <sup>2</sup>                                                                   |
| Viewable angles:            | 178 ° horizontal<br>178 ° vertical                                                      |
| Response time:              | 5 ms (typical)                                                                          |
| Speakers built-in:          | 2 x 1 W                                                                                 |
| Signal connectors:          | <ul> <li>1 x VGA,</li> <li>1 x HDMI,</li> <li>1 x 2.1/5.5 mm socket, 12 V DC</li> </ul> |
| Number of displayed colors: | 16.7 M                                                                                  |
| Refresh frequency:          | 100 Hz                                                                                  |
| HDCP:                       | -                                                                                       |
| Housing type:               | Plastic                                                                                 |

Monitor connectors:

In the kit:

DELTA-OPTI Monika Matysiak; https://www.delta.poznan.pl POL; 60-713 Poznań; Graniczna 10 e-mail: delta-opti@delta.poznan.pl; tel: +(48) 61 864 69 60

2024-05-09

PACKAGE

Dimensions (L x W x H): 0x0x0 mm Gross Weight: 0 kg