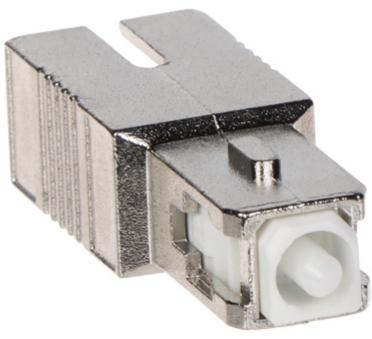

| Connector type: | SC/APC simplex - plug / SC simplex - socket |
|-----------------|---------------------------------------------|
| Construction:   | single-mode                                 |

User Manual
Code: AD-SC-APC-W/SC-G
SINGLE-MODE ADAPTER AD-SC-APC-W/SC-G

| Housing type:  | Metal          |
|----------------|----------------|
| Main features: | ceramic sleeve |
| Guarantee:     | 2 years        |