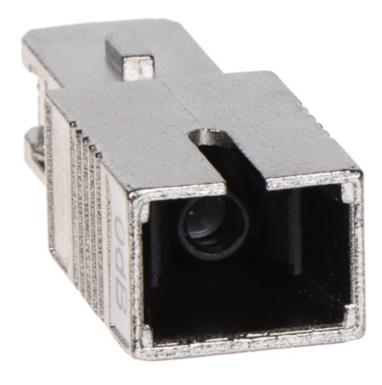

| Connector type: | SC/APC simplex - plug / SC simplex - socket |
|-----------------|---------------------------------------------|
| Construction:   | single-mode                                 |

User Manual
Code: AD-SC-APC-W/SC-G
SINGLE-MODE ADAPTER AD-SC-APC-W/SC-G

| Housing type:  | Metal          |
|----------------|----------------|
| Main features: | ceramic sleeve |
| Guarantee:     | 2 years        |