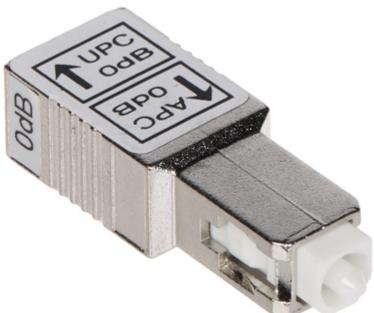

Adapter that allows quick change of connector type in

Adapters can be easily installed in patch-panels to connect a patchcord with a pigtail spliced to the distribution cable.

patchcord or pigtail - from SC/UPC to SC/APC.

| Connector type: | SC/APC simplex - plug / SC simplex - socket |
|-----------------|---------------------------------------------|
| Construction:   | single-mode                                 |

User Manual
Code: AD-SC-APC-W/SC-G
SINGLE-MODE ADAPTER AD-SC-APC-W/SC-G