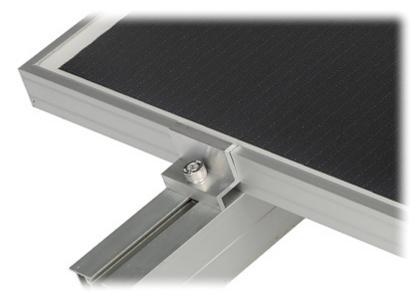

End clamp, designed for fixing extremely spaced solar panels on the mounting profile. The surface pressing the panel frame is grooved, which guarantees better grip of the panel.

Attention! The set does not include a fixing screw.

#### Code: PV-KK/30-50/B END CLAMP **PV-KK/30-50/B** FOR SOLAR PANELS 30 mm

| Material:       | Aluminum    |
|-----------------|-------------|
| Height:         | 30 mm       |
| Hole diameter:  | 9 mm        |
| mounting screw: | _           |
| Weight:         | 0.22 kg     |
| Dimensions:     | 50 33 27 mm |
| Color:          | Black       |
| Guarantee:      | 2 years     |