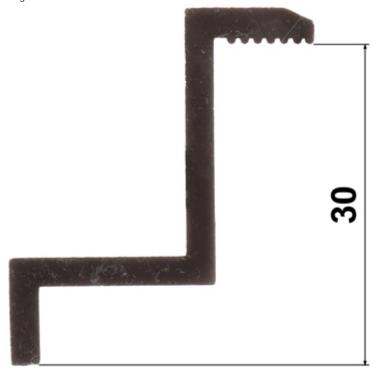

#### Code: PV-KK/30-50/B END CLAMP **PV-KK/30-50/B** FOR SOLAR PANELS 30 mm

| Material:       | Aluminum    |
|-----------------|-------------|
| Height:         | 30 mm       |
| Hole diameter:  | 9 mm        |
| mounting screw: | _           |
| Weight:         | 0.22 kg     |
| Dimensions:     | 50 33 27 mm |
| Color:          | Black       |
| Guarantee:      | 2 years     |

Code: PV-KK/30-50/B END CLAMP **PV-KK/30-50/B** FOR SOLAR PANELS 30 mm

Height:

Example of application:

Code: PV-KK/30-50/B END CLAMP **PV-KK/30-50/B** FOR SOLAR PANELS 30 mm

PACKAGE

Dimensions (L x W x H): 0x0x0 mm