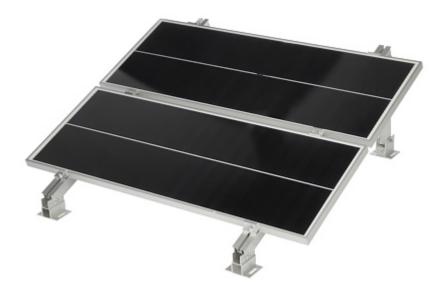

Code: PV-KK/30-50/B END CLAMP **PV-KK/30-50/B** FOR SOLAR PANELS 30 mm

Height:

Example of application:

Code: PV-KK/30-50/B END CLAMP **PV-KK/30-50/B** FOR SOLAR PANELS 30 mm

PACKAGE

Dimensions (L x W x H): 0x0x0 mm