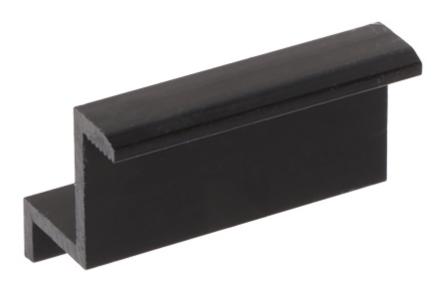

End clamp, designed for fixing extremely spaced solar panels on the mounting profile. The surface pressing the panel frame is grooved, which guarantees better grip of the panel.

Attention! The set does not include a fixing screw.

#### Code: PV-KK/30-50/B END CLAMP **PV-KK/30-50/B** FOR SOLAR PANELS 30 mm

| Material:       | Aluminum    |
|-----------------|-------------|
| Height:         | 30 mm       |
| Hole diameter:  | 9 mm        |
| mounting screw: | _           |
| Weight:         | 0.22 kg     |
| Dimensions:     | 50 33 27 mm |
| Color:          | Black       |
| Guarantee:      | 2 years     |