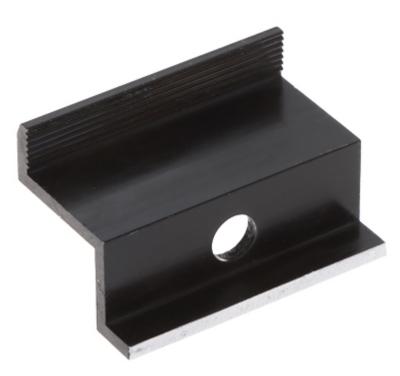

End clamp, designed for fixing extremely spaced solar panels on the mounting profile. The surface pressing the panel frame is grooved, which guarantees better grip of the panel.

Attention! The set does not include a fixing screw.

#### Code: PV-KK/30-50/B END CLAMP **PV-KK/30-50/B** FOR SOLAR PANELS 30 mm

| Material:       | Aluminum    |
|-----------------|-------------|
| Height:         | 30 mm       |
| Hole diameter:  | 9 mm        |
| mounting screw: | _           |
| Weight:         | 0.22 kg     |
| Dimensions:     | 50 33 27 mm |
| Color:          | Black       |
| Guarantee:      | 2 years     |