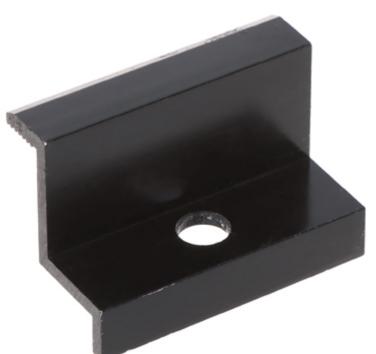

End clamp, designed for fixing extremely spaced solar panels on the mounting profile. The surface pressing the panel frame is grooved, which guarantees better grip of the panel.

Attention! The set does not include a fixing screw.

#### Code: PV-KK/30-50/B END CLAMP **PV-KK/30-50/B** FOR SOLAR PANELS 30 mm

| Material:       | Aluminum    |
|-----------------|-------------|
| Height:         | 30 mm       |
| Hole diameter:  | 9 mm        |
| mounting screw: | _           |
| Weight:         | 0.22 kg     |
| Dimensions:     | 50 33 27 mm |
| Color:          | Black       |
| Guarantee:      | 2 years     |