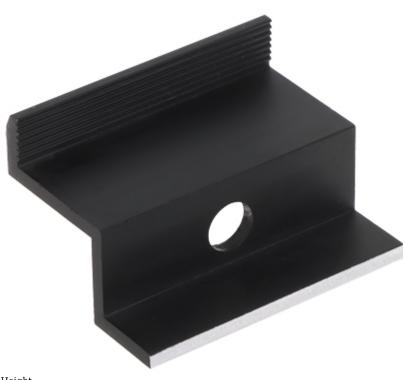

End clamp, designed for fixing extremely spaced solar panels on the mounting profile. The surface pressing the panel frame is grooved, which quarantees better grip of the panel.

Attention! The set does not include a fixing screw.

#### Code: PV-KK/35-50/B END CLAMP **PV-KK/35-50/B** FOR SOLAR PANELS 35 mm

| Material:       | Aluminum        |
|-----------------|-----------------|
| Height:         | 35 mm           |
| Hole diameter:  | 9 mm            |
| mounting screw: | -               |
| Weight:         | 0.22 kg         |
| Dimensions:     | 50 x 38 x 28 mm |
| Color:          | Black           |
| Guarantee:      | 2 years         |