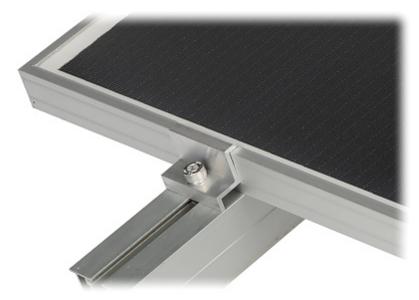

End clamp, designed for fixing extremely spaced solar panels on the mounting profile. The surface pressing the panel frame is grooved, which quarantees better grip of the panel.

Attention! The set does not include a fixing screw.

#### Code: PV-KK/35-50/B END CLAMP **PV-KK/35-50/B** FOR SOLAR PANELS 35 mm

| Material:       | Aluminum        |
|-----------------|-----------------|
| Height:         | 35 mm           |
| Hole diameter:  | 9 mm            |
| mounting screw: | -               |
| Weight:         | 0.22 kg         |
| Dimensions:     | 50 x 38 x 28 mm |
| Color:          | Black           |
| Guarantee:      | 2 years         |

Code: PV-KK/35-50/B END CLAMP **PV-KK/35-50/B** FOR SOLAR PANELS 35 mm

Height:

Example of application:

Code: PV-KK/35-50/B END CLAMP **PV-KK/35-50/B** FOR SOLAR PANELS 35 mm

PACKAGE

Dimensions (L x W x H): 0x0x0 mm