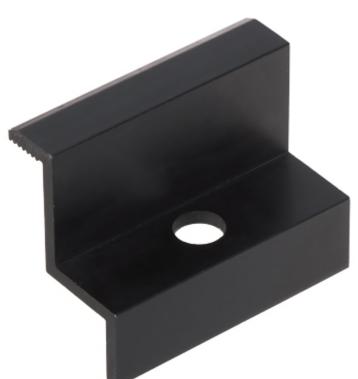

End clamp, designed for fixing extremely spaced solar panels on the mounting profile. The surface pressing the panel frame is grooved, which quarantees better grip of the panel.

Attention! The set does not include a fixing screw.

#### Code: PV-KK/35-50/B END CLAMP **PV-KK/35-50/B** FOR SOLAR PANELS 35 mm

| Material:       | Aluminum        |
|-----------------|-----------------|
| Height:         | 35 mm           |
| Hole diameter:  | 9 mm            |
| mounting screw: | -               |
| Weight:         | 0.22 kg         |
| Dimensions:     | 50 x 38 x 28 mm |
| Color:          | Black           |
| Guarantee:      | 2 years         |