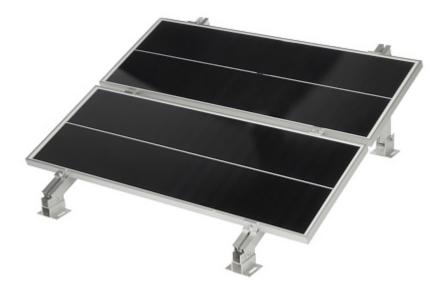

End clamp, designed for fixing extremely spaced solar panels on the mounting profile. The surface pressing the panel frame is grooved, which quarantees better grip of the panel.

Attention! The set does not include a fixing screw.

Code: PV-KK/35-50/B END CLAMP **PV-KK/35-50/B** FOR SOLAR PANELS 35 mm

Height:

Example of application:

Code: PV-KK/35-50/B END CLAMP **PV-KK/35-50/B** FOR SOLAR PANELS 35 mm

PACKAGE

Dimensions (L x W x H): 0x0x0 mm