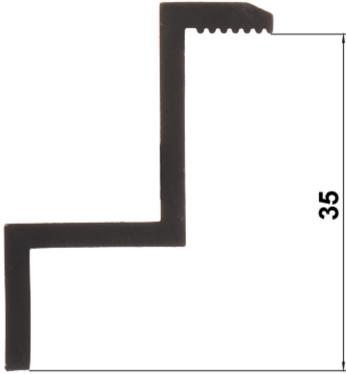

#### Code: PV-KK/35-50/B END CLAMP **PV-KK/35-50/B** FOR SOLAR PANELS 35 mm

| Material:       | Aluminum        |
|-----------------|-----------------|
| Height:         | 35 mm           |
| Hole diameter:  | 9 mm            |
| mounting screw: | -               |
| Weight:         | 0.22 kg         |
| Dimensions:     | 50 x 38 x 28 mm |
| Color:          | Black           |
| Guarantee:      | 2 years         |