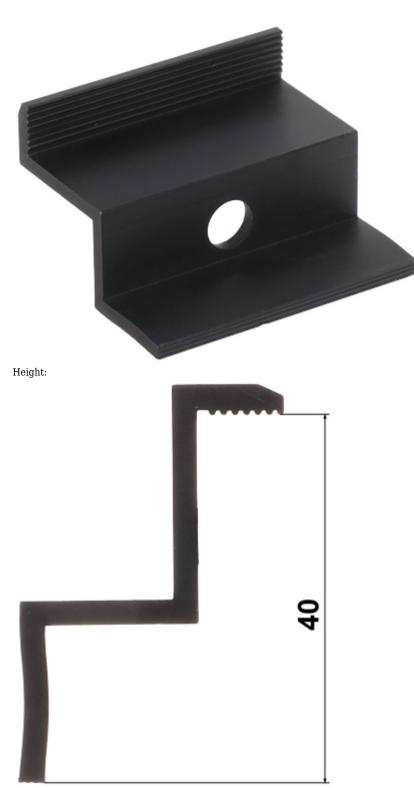

## User Manual Code: PV-KK/40-50/B END CLAMP **PV-KK/40-50/B** FOR SOLAR PANELS 40 mm

| Material:       | Aluminum        |
|-----------------|-----------------|
| Height:         | 40 mm           |
| Hole diameter:  | 9 mm            |
| mounting screw: | -               |
| Weight:         | 0.26 kg         |
| Dimensions:     | 50 x 43 x 30 mm |
| Color:          | Black           |
| Guarantee:      | 2 years         |