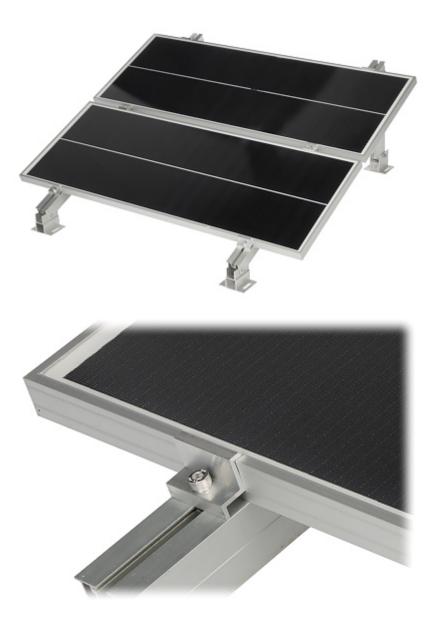

PV-KK/40-50/B

Example of application:

PACKAGE

Dimensions (L x W x H): 0x0x0 mm Gross Weight: 0 kg

DELTA-OPTI Monika Matysiak; https://www.delta.poznan.pl POL; 60-713 Poznań; Graniczna 10 e-mail: delta-opti@delta.poznan.pl; tel: +(48) 61 864 69 60