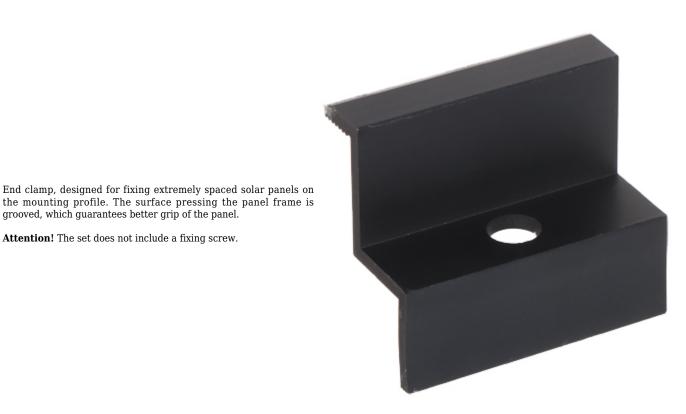

## Safety measures:

grooved, which guarantees better grip of the panel. Attention! The set does not include a fixing screw.

Particular attention at designing was directed to quality standards of the device where ensuring safety of operation is the most important factor.

## User Manual Code: PV-KK/40-50/B END CLAMP **PV-KK/40-50/B** FOR SOLAR PANELS 40 mm

| Material:       | Aluminum        |
|-----------------|-----------------|
| Height:         | 40 mm           |
| Hole diameter:  | 9 mm            |
| mounting screw: | -               |
| Weight:         | 0.26 kg         |
| Dimensions:     | 50 x 43 x 30 mm |
| Color:          | Black           |
| Guarantee:      | 2 years         |