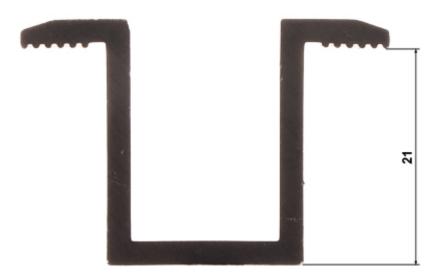

#### Code: PV-KS/50/B UNIVERSAL MIDDLE CLAMP **PV-KS/50/B** FOR SOLAR PANELS

| Material:       | Aluminum          |
|-----------------|-------------------|
| Height:         | 21.5 mm           |
| Hole diameter:  | 9 mm              |
| mounting screw: | _                 |
| Weight:         | 0.026 kg          |
| Dimensions:     | 50 x 36 x 24.5 mm |
| Color:          | Black             |
| Guarantee:      | 2 years           |