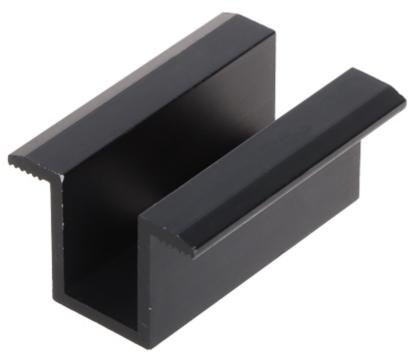

The PV-KS/50/B middle clamp is used to fix the solar panels to the mounting rails. The surface pressing the panel frame is grooved, which guarantees better grip of the panel.

The middle clamp is mounted between two solar panels. The size of the clamp is universal, you only need to adjust the length of the fixing screw to the height of the frame of the panel used.

#### Code: PV-KS/50/B UNIVERSAL MIDDLE CLAMP **PV-KS/50/B** FOR SOLAR PANELS

| Material:       | Aluminum          |
|-----------------|-------------------|
| Height:         | 21.5 mm           |
| Hole diameter:  | 9 mm              |
| mounting screw: | _                 |
| Weight:         | 0.026 kg          |
| Dimensions:     | 50 x 36 x 24.5 mm |
| Color:          | Black             |
| Guarantee:      | 2 years           |