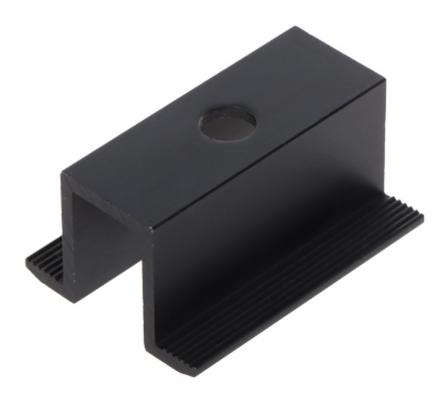

The PV-KS/50/B middle clamp is used to fix the solar panels to the mounting rails. The surface pressing the panel frame is grooved, which guarantees better grip of the panel.

The middle clamp is mounted between two solar panels. The size of the clamp is universal, you only need to adjust the length of the fixing screw to the height of the frame of the panel used.

Attention! The set does not include a fixing screw.

#### Code: PV-KS/50/B UNIVERSAL MIDDLE CLAMP **PV-KS/50/B** FOR SOLAR PANELS

| Material:       | Aluminum          |
|-----------------|-------------------|
| Height:         | 21.5 mm           |
| Hole diameter:  | 9 mm              |
| mounting screw: | _                 |
| Weight:         | 0.026 kg          |
| Dimensions:     | 50 x 36 x 24.5 mm |
| Color:          | Black             |
| Guarantee:      | 2 years           |