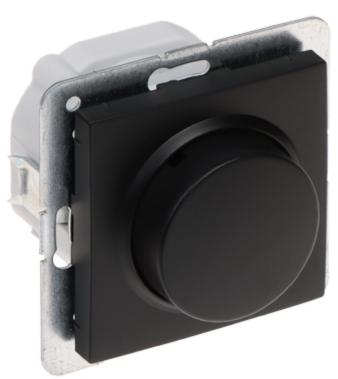

## User Manual

Code: SANTRA/4107-19/EPN DIMMER **SANTRA/4107-19/EPN** 250 W Elektro-Plast

# User Manual

Code: SANTRA/4107-19/EPN
DIMMER **SANTRA/4107-19/EPN** 250 W Elektro-Plast

The SANTRA/4107-19/EPN dimmer allows you to turn the lighting on and off and smoothly adjust the lighting intensity (push-rotary, single-pole button).

| Device type:           | Dimmer                                                                                                                                                                                                                                                                                                                                                   |
|------------------------|----------------------------------------------------------------------------------------------------------------------------------------------------------------------------------------------------------------------------------------------------------------------------------------------------------------------------------------------------------|
| Rated voltage:         | 230 V AC                                                                                                                                                                                                                                                                                                                                                 |
| Nominal power:         | • 10 W 250 W - for incandescent lamps - 230 V,<br>• 0 W 100 W - for dimmable LEDs                                                                                                                                                                                                                                                                        |
| Connectors type:       | screw terminals                                                                                                                                                                                                                                                                                                                                          |
| Application:           | Flush-mounted, Santra product series                                                                                                                                                                                                                                                                                                                     |
| Assembly:              | Claw or screw mounting                                                                                                                                                                                                                                                                                                                                   |
| Main features:         | The dimmer is designed to operate with incandescent lamps and dimmable LED lighting The dimmer may be applied in the two-way and intermediate installations Short-circuit protection, Overload protection - Automatic power-off Programming possibility - Minimum light level setting Compliance with EN 60669-2-1, EN 61000-3-2, EN 61000-3-3 standards |
| "Index of Protection": | IP20                                                                                                                                                                                                                                                                                                                                                     |
| Housing:               | Plastic (ABS)                                                                                                                                                                                                                                                                                                                                            |
| Color:                 | Black                                                                                                                                                                                                                                                                                                                                                    |
| Weight:                | 0.092 kg                                                                                                                                                                                                                                                                                                                                                 |
| Dimensions:            | 70 x 70 x 51 mm                                                                                                                                                                                                                                                                                                                                          |
| Manufacturer / Brand:  | Elektro-Plast Nasielsk                                                                                                                                                                                                                                                                                                                                   |
| Guarantee:             | 7 years                                                                                                                                                                                                                                                                                                                                                  |