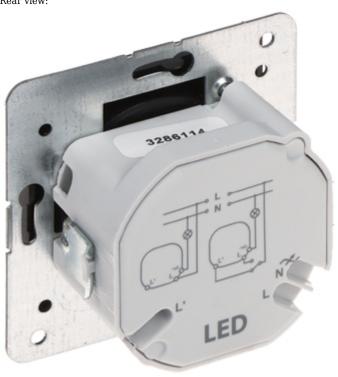

User Manual
Code: SANTRA/4107-19/EPN
DIMMER SANTRA/4107-19/EPN 250 W Elektro-Plast

Rear view:

PACKAGE