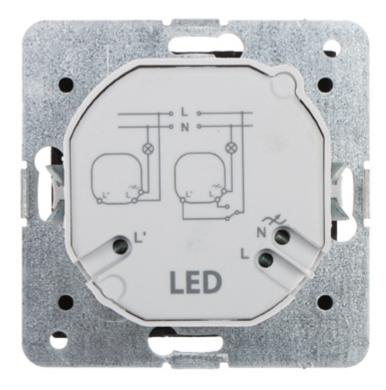

User Manual
Code: SANTRA/4107-19/EPN
DIMMER SANTRA/4107-19/EPN 250 W Elektro-Plast

Rear view:

PACKAGE