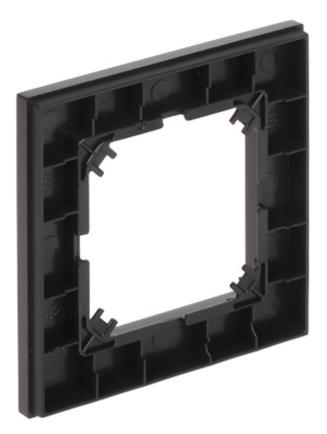

## User Manual Code: SANTRA/4171-46/EPN FRAME PLATE SANTRA/4171-46/EPN Elektro-Plast

| Application:           | Santra product series                                                         |
|------------------------|-------------------------------------------------------------------------------|
| Number of sections:    | 1                                                                             |
| Assembly:              | <ul><li>vertical, horizontal</li><li>Quick-connect switch mechanism</li></ul> |
| Material:              | Plastic (ABS)                                                                 |
| Color:                 | Black + Silver                                                                |
| "Index of Protection": | IP20                                                                          |
| Weight:                | 0.018 kg                                                                      |
| Dimensions:            | 90 x 90 x 9 mm                                                                |
| Manufacturer / Brand:  | Elektro-Plast Nasielsk                                                        |
| Guarantee:             | 2 years                                                                       |

## Front view:

Mounting side view:

PACKAGE

Dimensions (L x W x H): 0x0x0 mm Gross Weight: 0 kg