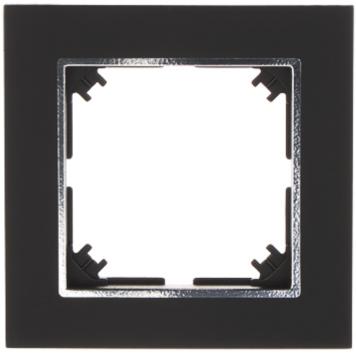

## User Manual Code: SANTRA/4171-46/EPN FRAME PLATE SANTRA/4171-46/EPN Elektro-Plast

| Application:           | Santra product series                                                         |
|------------------------|-------------------------------------------------------------------------------|
| Number of sections:    | 1                                                                             |
| Assembly:              | <ul><li>vertical, horizontal</li><li>Quick-connect switch mechanism</li></ul> |
| Material:              | Plastic (ABS)                                                                 |
| Color:                 | Black + Silver                                                                |
| "Index of Protection": | IP20                                                                          |
| Weight:                | 0.018 kg                                                                      |
| Dimensions:            | 90 x 90 x 9 mm                                                                |
| Manufacturer / Brand:  | Elektro-Plast Nasielsk                                                        |
| Guarantee:             | 2 years                                                                       |

## Front view:

Mounting side view:

PACKAGE

Dimensions (L x W x H): 0x0x0 mm Gross Weight: 0 kg