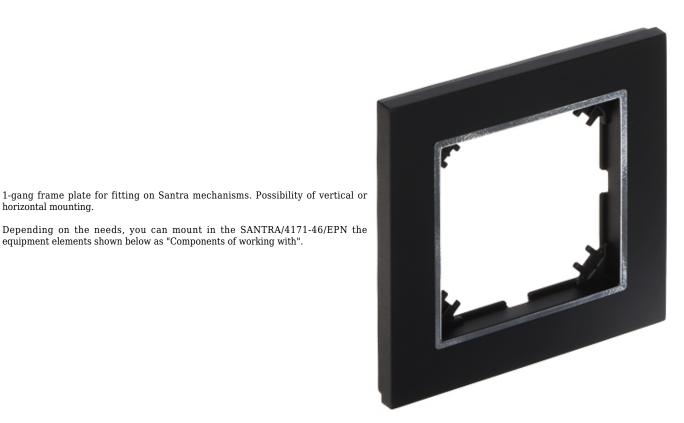

equipment elements shown below as "Components of working with".

The user manual must be kept because it may be required in the future. The device is to be used exclusively for purposes specified in this user manual.

## Safety measures:

horizontal mounting.

Particular attention at designing was directed to quality standards of the device where ensuring safety of operation is the most important factor.

The device must be secured against contact with caustic, staining and viscous fluids.

## User Manual Code: SANTRA/4171-46/EPN FRAME PLATE SANTRA/4171-46/EPN Elektro-Plast

| Application:           | Santra product series                                                         |
|------------------------|-------------------------------------------------------------------------------|
| Number of sections:    | 1                                                                             |
| Assembly:              | <ul><li>vertical, horizontal</li><li>Quick-connect switch mechanism</li></ul> |
| Material:              | Plastic (ABS)                                                                 |
| Color:                 | Black + Silver                                                                |
| "Index of Protection": | IP20                                                                          |
| Weight:                | 0.018 kg                                                                      |
| Dimensions:            | 90 x 90 x 9 mm                                                                |
| Manufacturer / Brand:  | Elektro-Plast Nasielsk                                                        |
| Guarantee:             | 2 years                                                                       |