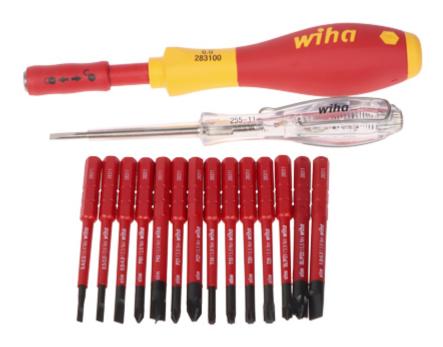

| Number of replaceable bits: | 14 pcs                                                                                                                                        |
|-----------------------------|-----------------------------------------------------------------------------------------------------------------------------------------------|
| Bits sizes:                 | Philips: PH1, PH2, Pozidriv: PZ1, PZ2, Standard/Slotted: 2.5 mm, 3.0 mm, 4.0 mm, 5.5 mm, Flat-cross: SL/PZ1, SL/PZ2, Torx: T10, T15, T20, T25 |
| Arrowhead length:           | 75 mm                                                                                                                                         |

# Code: WH-SFE/PACK-1/17/SLIMVARIO HANDLE WITH REPLACEABLE BITS **WH-SFE/PACK-1/17/SLIMVARIO** WIHA

| Voltage insulation:   | 1000 V                                                                                                                                      |  |
|-----------------------|---------------------------------------------------------------------------------------------------------------------------------------------|--|
| Main features:        | Insulation made in accordance with VDE     Compliance with IEC 60900 standard     GS quality mark                                           |  |
| Weight:               | 0.323 kg (total)                                                                                                                            |  |
| Manufacturer / Brand: | WIHA                                                                                                                                        |  |
| Guarantee:            | 2 years                                                                                                                                     |  |
| Handle:               |                                                                                                                                             |  |
| Main features:        | Handle compatible with slimBit system     Insulation made in accordance with VDE     Compliance with IEC 60900 standard     GS quality mark |  |
| Dimensions:           | Ø 29 x 160 mm                                                                                                                               |  |
| Circuit Tester:       |                                                                                                                                             |  |
| AC voltage range:     | 110 V 250 V                                                                                                                                 |  |
| Main features:        | Ergonomically shaped handle protects tendons and joints during operation     Insulation made in accordance with VDE     GS quality mark     |  |
| Housing:              | Plastic                                                                                                                                     |  |
| Dimensions:           | Ø 18 x 140 mm                                                                                                                               |  |