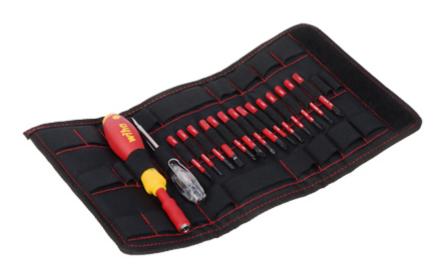

| Number of replaceable bits: | 14 pcs                                                                                                                                        |
|-----------------------------|-----------------------------------------------------------------------------------------------------------------------------------------------|
| Bits sizes:                 | Philips: PH1, PH2, Pozidriv: PZ1, PZ2, Standard/Slotted: 2.5 mm, 3.0 mm, 4.0 mm, 5.5 mm, Flat-cross: SL/PZ1, SL/PZ2, Torx: T10, T15, T20, T25 |
| Arrowhead length:           | 75 mm                                                                                                                                         |

# Code: WH-SFE/PACK-1/17/SLIMVARIO HANDLE WITH REPLACEABLE BITS **WH-SFE/PACK-1/17/SLIMVARIO** WIHA

| Voltage insulation:   | 1000 V                                                                                                                                      |  |
|-----------------------|---------------------------------------------------------------------------------------------------------------------------------------------|--|
| Main features:        | Insulation made in accordance with VDE     Compliance with IEC 60900 standard     GS quality mark                                           |  |
| Weight:               | 0.323 kg (total)                                                                                                                            |  |
| Manufacturer / Brand: | WIHA                                                                                                                                        |  |
| Guarantee:            | 2 years                                                                                                                                     |  |
| Handle:               |                                                                                                                                             |  |
| Main features:        | Handle compatible with slimBit system     Insulation made in accordance with VDE     Compliance with IEC 60900 standard     GS quality mark |  |
| Dimensions:           | Ø 29 x 160 mm                                                                                                                               |  |
| Circuit Tester:       |                                                                                                                                             |  |
| AC voltage range:     | 110 V 250 V                                                                                                                                 |  |
| Main features:        | Ergonomically shaped handle protects tendons and joints during operation     Insulation made in accordance with VDE     GS quality mark     |  |
| Housing:              | Plastic                                                                                                                                     |  |
| Dimensions:           | Ø 18 x 140 mm                                                                                                                               |  |

# Code: WH-SFE/PACK-1/17/SLIMVARIO HANDLE WITH REPLACEABLE BITS WH-SFE/PACK-1/17/SLIMVARIO WIHA

All contained in a practical case:

PACKAGE

Dimensions (L x W x H): 0x0x0 mm

Gross Weight: 0 kg