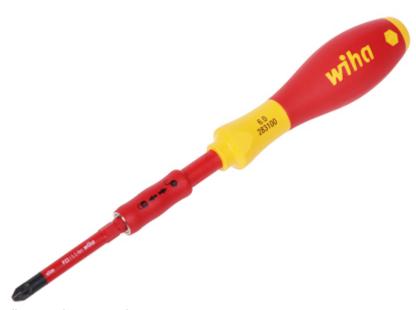

# Code: WH-SFE/PACK-1/17/SLIMVARIO HANDLE WITH REPLACEABLE BITS **WH-SFE/PACK-1/17/SLIMVARIO** WIHA

| Voltage insulation:   | 1000 V                                                                                                                                      |  |
|-----------------------|---------------------------------------------------------------------------------------------------------------------------------------------|--|
| Main features:        | Insulation made in accordance with VDE     Compliance with IEC 60900 standard     GS quality mark                                           |  |
| Weight:               | 0.323 kg (total)                                                                                                                            |  |
| Manufacturer / Brand: | WIHA                                                                                                                                        |  |
| Guarantee:            | 2 years                                                                                                                                     |  |
| Handle:               |                                                                                                                                             |  |
| Main features:        | Handle compatible with slimBit system     Insulation made in accordance with VDE     Compliance with IEC 60900 standard     GS quality mark |  |
| Dimensions:           | Ø 29 x 160 mm                                                                                                                               |  |
| Circuit Tester:       |                                                                                                                                             |  |
| AC voltage range:     | 110 V 250 V                                                                                                                                 |  |
| Main features:        | Ergonomically shaped handle protects tendons and joints during operation     Insulation made in accordance with VDE     GS quality mark     |  |
| Housing:              | Plastic                                                                                                                                     |  |
| Dimensions:           | Ø 18 x 140 mm                                                                                                                               |  |