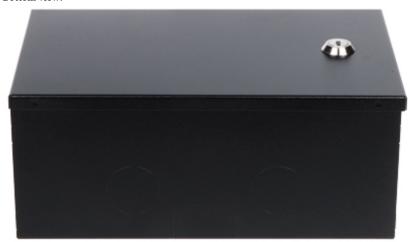

ood                                                                        |
| Plate thickness:             | 0.8 mm                                                                      |
| Main features:               | Cable entries are placed from the top and bottom : $2 \times 3 \text{ pcs}$ |
| Weight:                      | 0.88 kg                                                                     |
| Housing external dimensions: | 240 x 150 x 100 mm                                                          |
| Internal dimensions:         | • 210 x 125 x 78 mm<br>• 230 x 80 mm (mounting desk)                        |
| Guarantee:                   | 2 years                                                                     |

### Internal view of the housing:



#### Bottom view:



Mounting side view:



# User Manual

Code: TPR-1/ST-BLACK ENCLOSURE TPR-1/ST-BLACK 240 x 150 x 100 mm



In the kit:



PACKAGE

Dimensions (L x W x H): 0x0x0 mm

Gross Weight: 0 kg