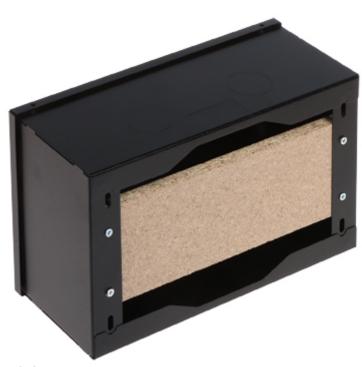

| 0.8 mm                                                                      |
| Main features:               | Cable entries are placed from the top and bottom : $2 \times 3 \text{ pcs}$ |
| Weight:                      | 0.88 kg                                                                     |
| Housing external dimensions: | 240 x 150 x 100 mm                                                          |
| Internal dimensions:         | • 210 x 125 x 78 mm<br>• 230 x 80 mm (mounting desk)                        |
| Guarantee:                   | 2 years                                                                     |

### Internal view of the housing:



#### Bottom view:



Mounting side view:



# User Manual

Code: TPR-1/ST-BLACK ENCLOSURE TPR-1/ST-BLACK 240 x 150 x 100 mm



In the kit:



PACKAGE

Dimensions (L x W x H): 0x0x0 mm

Gross Weight: 0 kg