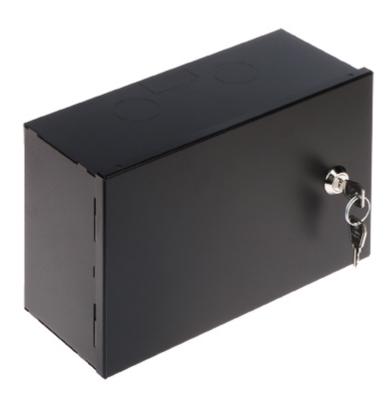

### User Manual

Code: TPR-1/ST-BLACK ENCLOSURE TPR-1/ST-BLACK 240 x 150 x 100 mm

#### Code: TPR-1/ST-BLACK ENCLOSURE **TPR-1/ST-BLACK** 240 x 150 x 100 mm

| In package:                  | 2 keys                                                                      |
|------------------------------|-----------------------------------------------------------------------------|
| Material:                    | Steel - powder painted                                                      |
| Color:                       | Black - RAL9005                                                             |
| Mounting plate:              | Wood                                                                        |
| Plate thickness:             | 0.8 mm                                                                      |
| Main features:               | Cable entries are placed from the top and bottom : $2 \times 3 \text{ pcs}$ |
| Weight:                      | 0.88 kg                                                                     |
| Housing external dimensions: | 240 x 150 x 100 mm                                                          |
| Internal dimensions:         | • 210 x 125 x 78 mm<br>• 230 x 80 mm (mounting desk)                        |
| Guarantee:                   | 2 years                                                                     |