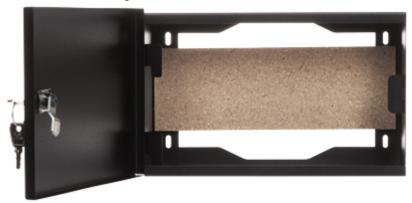

ate:              | Wood                                                                        |
| Plate thickness:             | 0.8 mm                                                                      |
| Main features:               | Cable entries are placed from the top and bottom : $2 \times 3 \text{ pcs}$ |
| Weight:                      | 0.88 kg                                                                     |
| Housing external dimensions: | 240 x 150 x 100 mm                                                          |
| Internal dimensions:         | • 210 x 125 x 78 mm<br>• 230 x 80 mm (mounting desk)                        |
| Guarantee:                   | 2 years                                                                     |

### Internal view of the housing:



#### Bottom view:



Mounting side view:



# User Manual

Code: TPR-1/ST-BLACK ENCLOSURE TPR-1/ST-BLACK 240 x 150 x 100 mm



In the kit:



PACKAGE

Dimensions (L x W x H): 0x0x0 mm

Gross Weight: 0 kg