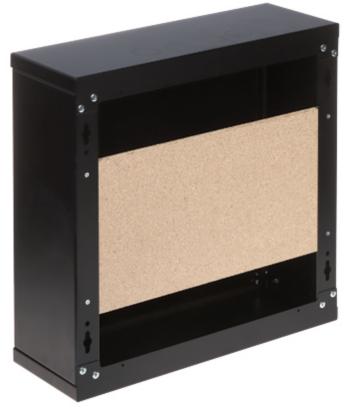

#### Internal view of the housing:

Bottom view:

Code: TPR-4/ST-BLACK ENCLOSURE **TPR-4/ST-BLACK** 400 x 400 x 140 mm

Mounting side view:

In the kit:

Code: TPR-4/ST-BLACK ENCLOSURE TPR-4/ST-BLACK 400 x 400 x 140 mm