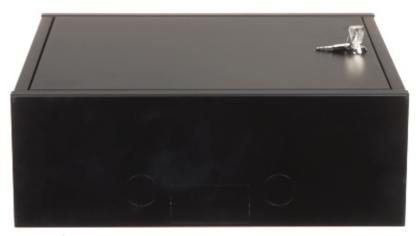

#### Internal view of the housing:

Bottom view:

Code: TPR-4/ST-BLACK ENCLOSURE **TPR-4/ST-BLACK** 400 x 400 x 140 mm

Mounting side view:

In the kit:

Code: TPR-4/ST-BLACK ENCLOSURE TPR-4/ST-BLACK 400 x 400 x 140 mm