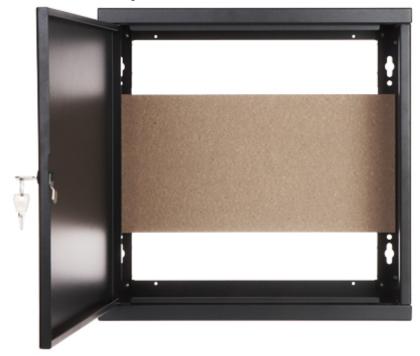

#### Internal view of the housing:

Bottom view:

Code: TPR-4/ST-BLACK ENCLOSURE **TPR-4/ST-BLACK** 400 x 400 x 140 mm

Mounting side view:

In the kit:

Code: TPR-4/ST-BLACK ENCLOSURE TPR-4/ST-BLACK 400 x 400 x 140 mm