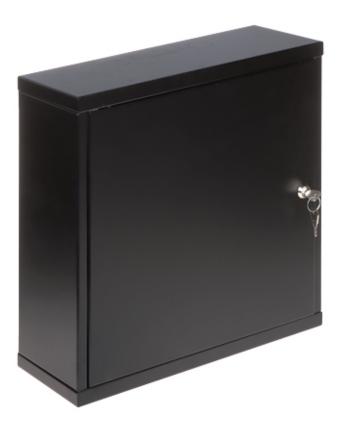

Code: TPR-4/ST-BLACK ENCLOSURE TPR-4/ST-BLACK 400 x 400 x 140 mm

Code: TPR-4/ST-BLACK ENCLOSURE TPR-4/ST-BLACK 400 x 400 x 140 mm

| In package:                  | 2 keys                                                       |
|------------------------------|--------------------------------------------------------------|
| Material:                    | Steel - powder painted                                       |
| Color:                       | Black - RAL9005                                              |
| Mounting plate:              | Wood                                                         |
| Plate thickness:             | 0.8 mm                                                       |
| Main features:               | Cable entries are placed from the top and bottom : 2 x 3 pcs |
| Weight:                      | 3.69 kg                                                      |
| Housing external dimensions: | 400 x 400 x 140 mm                                           |
| Internal dimensions:         | • 350 x 345 x 115 mm<br>• 390 x 190 mm (mounting desk)       |
| Guarantee:                   | 2 years                                                      |