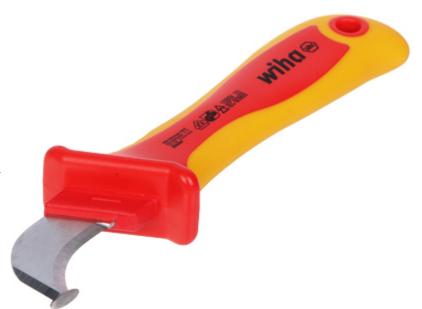

Wiha double-blade knife designed for fitters, electricians for cutting wires and stripping insulation.

The tool is durable and reliable. It will be useful during electrical installation works.

| Blade length: | 40 mm |
|---------------|-------|
| Blade width:  | 18 mm |

# User Manual Code: WH-BLADE-1 SHEATH REMOVAL KNIFE WH-BLADE-1 WIHA

| Blade thickness:      | 2 mm                                                                                                                                                                                                            |
|-----------------------|-----------------------------------------------------------------------------------------------------------------------------------------------------------------------------------------------------------------|
| Main features:        | The knife is terminated with a guide which minimizes the possibility of damaging the inner conductors of the cable, Insulation made in accordance with VDE, GS quality mark, Compliance with IEC 60900 standard |
| Weight:               | 0.113 kg                                                                                                                                                                                                        |
| Dimensions:           | 215 x 50 x 30 mm                                                                                                                                                                                                |
| Manufacturer / Brand: | WIHA                                                                                                                                                                                                            |
| Guarantee:            | 2 years                                                                                                                                                                                                         |