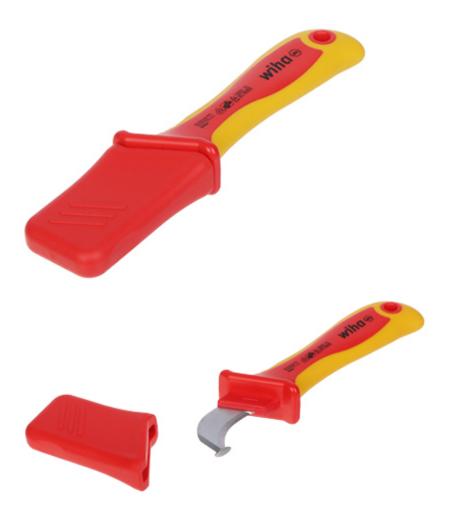

Wiha double-blade knife designed for fitters, electricians for cutting wires and stripping insulation.

The tool is durable and reliable. It will be useful during electrical installation works.

| Blade length: | 40 mm |
|---------------|-------|
| Blade width:  | 18 mm |

# User Manual Code: WH-BLADE-1 SHEATH REMOVAL KNIFE WH-BLADE-1 WIHA

| Blade thickness:      | 2 mm                                                                                                                                                                                                            |
|-----------------------|-----------------------------------------------------------------------------------------------------------------------------------------------------------------------------------------------------------------|
| Main features:        | The knife is terminated with a guide which minimizes the possibility of damaging the inner conductors of the cable, Insulation made in accordance with VDE, GS quality mark, Compliance with IEC 60900 standard |
| Weight:               | 0.113 kg                                                                                                                                                                                                        |
| Dimensions:           | 215 x 50 x 30 mm                                                                                                                                                                                                |
| Manufacturer / Brand: | WIHA                                                                                                                                                                                                            |
| Guarantee:            | 2 years                                                                                                                                                                                                         |