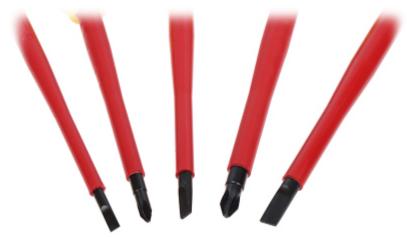

| Number of screwdrivers:    | 5 pcs                                                          |
|----------------------------|----------------------------------------------------------------|
| Bits sizes:                | Philips: PH1, PH2,<br>Standard/Slotted: 3.5 mm, 4.5 mm, 5.5 mm |
| Diagonal Pliers:           |                                                                |
| Max. diameter of the wire: | Ø 2 mm                                                         |
| Length:                    | 165 mm                                                         |
| General information:       |                                                                |
| Voltage insulation:        | 1000 V                                                         |