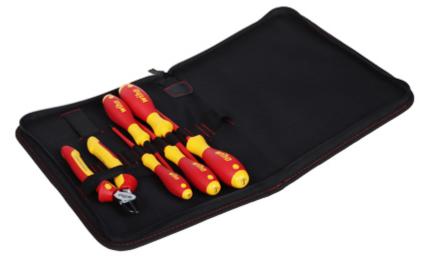

| Main features:        | Insulation made in accordance with VDE Compliance with IEC 60900 standard GS quality mark The set includes a practical case |
|-----------------------|-----------------------------------------------------------------------------------------------------------------------------|
| Weight:               | 1.015 kg (total)                                                                                                            |
| Manufacturer / Brand: | WIHA                                                                                                                        |
| Guarantee:            | 2 years                                                                                                                     |



All contained in a practical case:





## User Manual

Code: WH-SFE/PACK-2/7/SLIMFIX SCREWDRIVER SET WH-SFE/PACK-2/7/SLIMFIX WIHA



PACKAGE

Dimensions (L x W x H): 0x0x0 mm Gross Weight: 0 kg