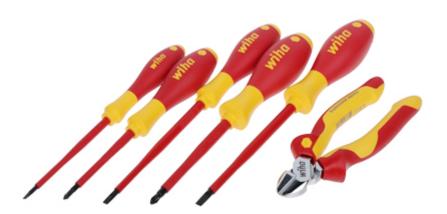

| Number of screwdrivers:    | 5 pcs                                                          |
|----------------------------|----------------------------------------------------------------|
| Bits sizes:                | Philips: PH1, PH2,<br>Standard/Slotted: 3.5 mm, 4.5 mm, 5.5 mm |
| Diagonal Pliers:           |                                                                |
| Max. diameter of the wire: | Ø 2 mm                                                         |
| Length:                    | 165 mm                                                         |
| General information:       |                                                                |
| Voltage insulation:        | 1000 V                                                         |

# Code: WH-SFE/PACK-2/7/SLIMFIX SCREWDRIVER SET WH-SFE/PACK-2/7/SLIMFIX WIHA

| Main features:        | Insulation made in accordance with VDE Compliance with IEC 60900 standard GS quality mark The set includes a practical case |
|-----------------------|-----------------------------------------------------------------------------------------------------------------------------|
| Weight:               | 1.015 kg (total)                                                                                                            |
| Manufacturer / Brand: | WIHA                                                                                                                        |
| Guarantee:            | 2 years                                                                                                                     |