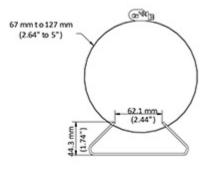

Mount designed to camera installation on a pole.

Code: DS-1275ZJ-S-SUS
POLE MOUNT **DS-1275ZJ-S-SUS** Hikvision

| Suitable for cameras: | Hikvision         |
|-----------------------|-------------------|
| Pole diameters range: | Ø 67 Ø 127 mm     |
| Bearing capacity:     | max. 10 kg        |
| Material:             | Stainless steel   |
| Color:                | White             |
| Weight:               | 0.7 kg            |
| Dimensions:           | 144 x 132 x 44 mm |
| Manufacturer / Brand: | Hikvision         |
| SAP Code:             | 302702337         |
| Guarantee:            | 3 years           |

#### Camera mounting side view:

Mounting side view:

Code: DS-1275ZJ-S-SUS
POLE MOUNT **DS-1275ZJ-S-SUS** Hikvision

Top view:

Code: DS-1275ZJ-S-SUS
POLE MOUNT **DS-1275ZJ-S-SUS** Hikvision