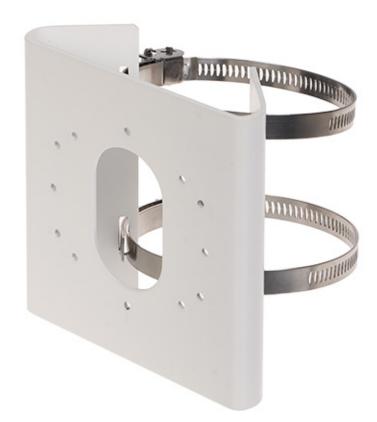

Mount designed to camera installation on a pole.

Code: DS-1275ZJ-S-SUS
POLE MOUNT **DS-1275ZJ-S-SUS** Hikvision

| Suitable for cameras: | Hikvision         |
|-----------------------|-------------------|
| Pole diameters range: | Ø 67 Ø 127 mm     |
| Bearing capacity:     | max. 10 kg        |
| Material:             | Stainless steel   |
| Color:                | White             |
| Weight:               | 0.7 kg            |
| Dimensions:           | 144 x 132 x 44 mm |
| Manufacturer / Brand: | Hikvision         |
| SAP Code:             | 302702337         |
| Guarantee:            | 3 years           |

#### Camera mounting side view:

Mounting side view:

Code: DS-1275ZJ-S-SUS
POLE MOUNT **DS-1275ZJ-S-SUS** Hikvision

Top view:

Code: DS-1275ZJ-S-SUS
POLE MOUNT **DS-1275ZJ-S-SUS** Hikvision