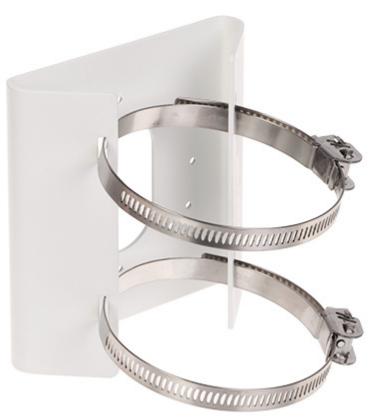

### Dimensions:

In the kit:

Code: DS-1275ZJ-S-SUS
POLE MOUNT **DS-1275ZJ-S-SUS** Hikvision

PACKAGE

Dimensions (L x W x H): 0x0x0 mm Gross Weight: 0 kg