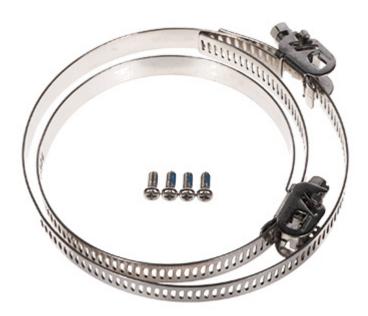

### Dimensions:

In the kit:

Code: DS-1275ZJ-S-SUS
POLE MOUNT **DS-1275ZJ-S-SUS** Hikvision

PACKAGE

Dimensions (L x W x H): 0x0x0 mm Gross Weight: 0 kg