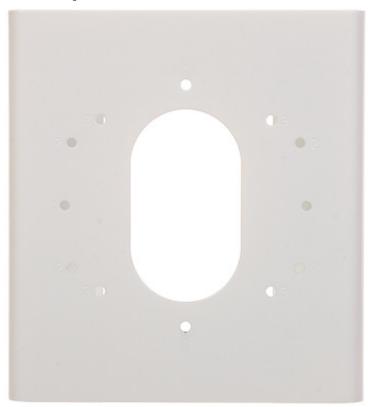

#### Camera mounting side view:

Mounting side view:

Code: DS-1275ZJ-S-SUS
POLE MOUNT **DS-1275ZJ-S-SUS** Hikvision

Top view:

Code: DS-1275ZJ-S-SUS
POLE MOUNT **DS-1275ZJ-S-SUS** Hikvision