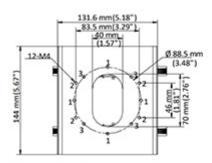

Mount designed to camera installation on a pole.

Code: DS-1275ZJ-S-SUS
POLE MOUNT **DS-1275ZJ-S-SUS** Hikvision

| Suitable for cameras: | Hikvision         |
|-----------------------|-------------------|
| Pole diameters range: | Ø 67 Ø 127 mm     |
| Bearing capacity:     | max. 10 kg        |
| Material:             | Stainless steel   |
| Color:                | White             |
| Weight:               | 0.7 kg            |
| Dimensions:           | 144 x 132 x 44 mm |
| Manufacturer / Brand: | Hikvision         |
| SAP Code:             | 302702337         |
| Guarantee:            | 3 years           |

#### Camera mounting side view:

Mounting side view:

Code: DS-1275ZJ-S-SUS
POLE MOUNT **DS-1275ZJ-S-SUS** Hikvision

Top view:

Code: DS-1275ZJ-S-SUS
POLE MOUNT **DS-1275ZJ-S-SUS** Hikvision