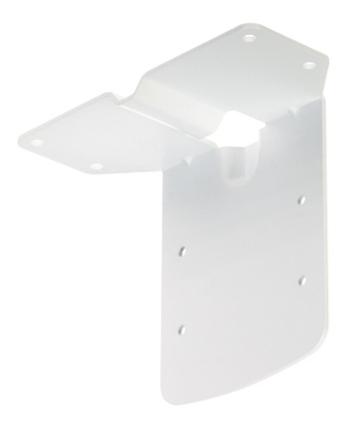

### User Manual Code: TR-CM06-D CAMERA CEILING BRACKET TR-CM06-D UNIVIEW

| Suitable for cameras: | UNIVIEW           |
|-----------------------|-------------------|
| Material:             | Aluminum          |
| Color:                | White             |
| Weight:               | 0.09 kg           |
| Dimensions:           | 131 x 104 x 67 mm |
| Manufacturer / Brand: | UNIVIEW           |
| Guarantee:            | 3 years           |