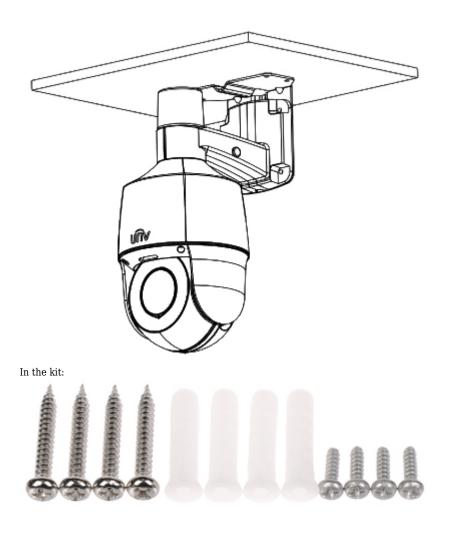

#### User Manual Code: TR-CM06-D CAMERA CEILING BRACKET TR-CM06-D UNIVIEW

PACKAGE

Dimensions (L x W x H): 0x0x0 mm Gross Weight: 0 kg

DELTA-OPTI Monika Matysiak; https://www.delta.poznan.pl POL; 60-713 Poznań; Graniczna 10 e-mail: delta-opti@delta.poznan.pl; tel: +(48) 61 864 69 60