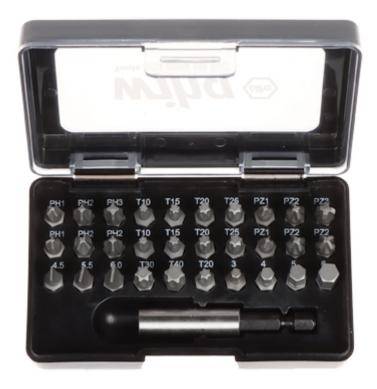

Bit set with magnetic holder.

Number of replaceable bits: 30 pcs

# User Manual

Code: WH/BIT-SET-1 BIT SET **WH/BIT-SET-1** 30 PCS 1/4 " WIHA

| Bits sizes:           | Philips: 2 x PH1, 3 x PH2, 1 x PH3, Pozidriv: 2 x PZ1, 3 x PZ2, 1 x PZ3, Standard/Slotted: 1 x 4.5 mm, 1 x 5.5 mm, 1 x 6.0 mm, Hexagonal (HEX): 1 x 3 mm, 1 x 4 mm, 1 x 5 mm, 1 x 6 mm, Torx: 2 x T10, 2 x T15, 3 x T20, 2 x T25, 1 x T30, 1 x T40 |
|-----------------------|----------------------------------------------------------------------------------------------------------------------------------------------------------------------------------------------------------------------------------------------------|
| Bit base thickness:   | 1/4 "                                                                                                                                                                                                                                              |
| Length:               | 25 mm                                                                                                                                                                                                                                              |
| Main features:        | Forged and ground product for long life and durability, Plastic case to easily storage the products                                                                                                                                                |
| Dimensions:           | 25 x 7 x 7 mm (single element)                                                                                                                                                                                                                     |
| Magnetic holder:      |                                                                                                                                                                                                                                                    |
| Bit base thickness:   | 1/4 "                                                                                                                                                                                                                                              |
| Length:               | 58 mm                                                                                                                                                                                                                                              |
| Main features:        | A magnet placed inside the holder prevents bits from falling out                                                                                                                                                                                   |
| Dimensions:           | 58 x 10 x 10 mm                                                                                                                                                                                                                                    |
| General information:  |                                                                                                                                                                                                                                                    |
| Weight:               | 0.25 kg                                                                                                                                                                                                                                            |
| Dimensions:           | 106 x 63 x 31 mm                                                                                                                                                                                                                                   |
| Manufacturer / Brand: | WIHA                                                                                                                                                                                                                                               |
| Guarantee:            | 2 years                                                                                                                                                                                                                                            |