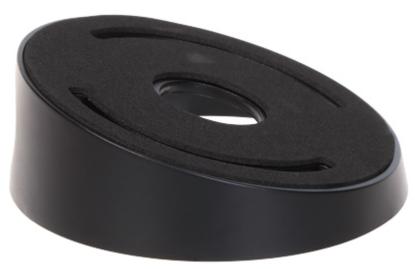

Ceiling bracket for cameras. Designed to dome cameras.

It has very useful advantage, possibility to hide camera cables and connectors.

Code: DS-1259ZJ(BLACK)
CAMERA BRACKET **DS-1259ZJ(BLACK)** Hikvision

Code: DS-1259ZJ(BLACK)
CAMERA BRACKET DS-1259ZJ(BLACK) Hikvision