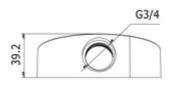

| Neck diameter:                  | Ø 111 mm      |
|---------------------------------|---------------|
| Mounting holes distance:        | 87 mm         |
| Number of holes:                | 3             |
| Suitable for cameras:           | Hikvision     |
| Material:                       | Plastic       |
| Color:                          | Black         |
| Distance from mounting surface: | 12 mm         |
| Weight:                         | 0.058 kg      |
| Dimensions:                     | Ø 111 x 40 mm |
| Manufacturer / Brand:           | Hikvision     |
| SAP Code:                       | 302702302     |
| Guarantee:                      | 2 years       |

Dimensions:

In the kit:

Code: DS-1259ZJ(BLACK)
CAMERA BRACKET **DS-1259ZJ(BLACK)** Hikvision

PACKAGE

Dimensions (L x W x H): 0x0x0 mm Gross Weight: 0 kg