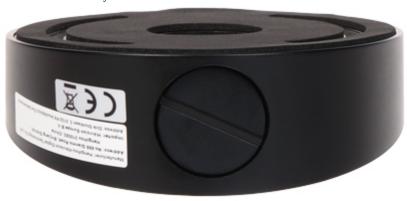

### Camera mounting side view:

Wall mounting side view:

User Manual
Code: DS-1259ZJ(BLACK)
CAMERA BRACKET DS-1259ZJ(BLACK) Hikvision

Code: DS-1259ZJ(BLACK)
CAMERA BRACKET **DS-1259ZJ(BLACK)** Hikvision

Bracket has cable entry: