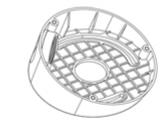

### Camera mounting side view:

Wall mounting side view:

User Manual
Code: DS-1259ZJ(BLACK)
CAMERA BRACKET DS-1259ZJ(BLACK) Hikvision

Code: DS-1259ZJ(BLACK)
CAMERA BRACKET **DS-1259ZJ(BLACK)** Hikvision

Bracket has cable entry: