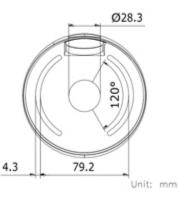

| Neck diameter:                  | Ø 111 mm      |
|---------------------------------|---------------|
| Mounting holes distance:        | 87 mm         |
| Number of holes:                | 3             |
| Suitable for cameras:           | Hikvision     |
| Material:                       | Plastic       |
| Color:                          | Black         |
| Distance from mounting surface: | 12 mm         |
| Weight:                         | 0.058 kg      |
| Dimensions:                     | Ø 111 x 40 mm |
| Manufacturer / Brand:           | Hikvision     |
| SAP Code:                       | 302702302     |
| Guarantee:                      | 2 years       |

Dimensions:

In the kit:

Code: DS-1259ZJ(BLACK)
CAMERA BRACKET **DS-1259ZJ(BLACK)** Hikvision

PACKAGE

Dimensions (L x W x H): 0x0x0 mm Gross Weight: 0 kg