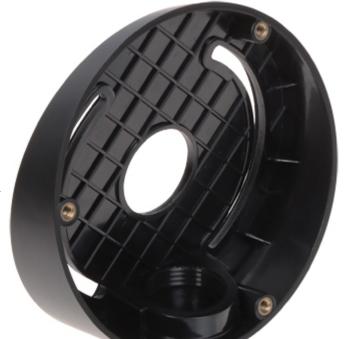

Ceiling bracket for cameras. Designed to dome cameras.

It has very useful advantage, possibility to hide camera cables and connectors.

Code: DS-1259ZJ(BLACK)
CAMERA BRACKET **DS-1259ZJ(BLACK)** Hikvision

### Camera mounting side view:

Wall mounting side view:

User Manual
Code: DS-1259ZJ(BLACK)
CAMERA BRACKET DS-1259ZJ(BLACK) Hikvision

Code: DS-1259ZJ(BLACK)
CAMERA BRACKET **DS-1259ZJ(BLACK)** Hikvision

Bracket has cable entry: