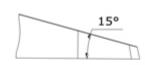

### Camera mounting side view:

Wall mounting side view:

User Manual
Code: DS-1259ZJ(BLACK)
CAMERA BRACKET DS-1259ZJ(BLACK) Hikvision

Code: DS-1259ZJ(BLACK)
CAMERA BRACKET **DS-1259ZJ(BLACK)** Hikvision

Bracket has cable entry: