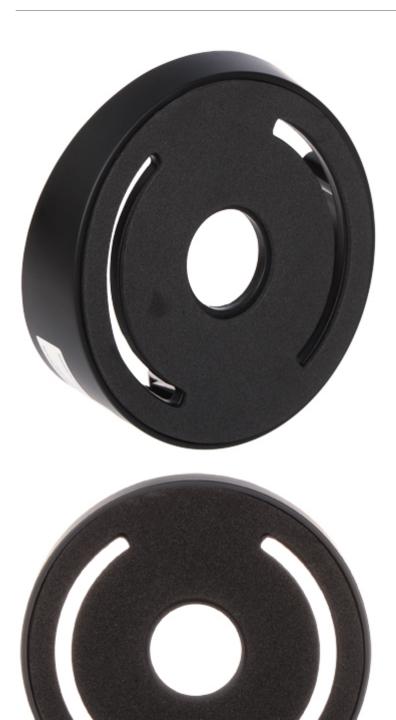

### Camera mounting side view:

Wall mounting side view:

User Manual
Code: DS-1259ZJ(BLACK)
CAMERA BRACKET DS-1259ZJ(BLACK) Hikvision

Code: DS-1259ZJ(BLACK)
CAMERA BRACKET **DS-1259ZJ(BLACK)** Hikvision

Bracket has cable entry:

Dimensions:

In the kit:

Code: DS-1259ZJ(BLACK)
CAMERA BRACKET **DS-1259ZJ(BLACK)** Hikvision

PACKAGE

Dimensions (L x W x H): 0x0x0 mm Gross Weight: 0 kg