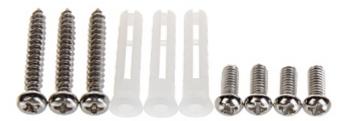

Dimensions:

In the kit:

Code: DS-1259ZJ(BLACK)
CAMERA BRACKET **DS-1259ZJ(BLACK)** Hikvision

PACKAGE

Dimensions (L x W x H): 0x0x0 mm Gross Weight: 0 kg