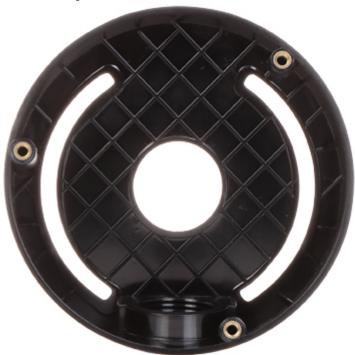

Ceiling bracket for cameras. Designed to dome cameras.

It has very useful advantage, possibility to hide camera cables and connectors.

Code: DS-1259ZJ(BLACK)
CAMERA BRACKET **DS-1259ZJ(BLACK)** Hikvision

### Camera mounting side view:

Wall mounting side view:

User Manual
Code: DS-1259ZJ(BLACK)
CAMERA BRACKET DS-1259ZJ(BLACK) Hikvision

Code: DS-1259ZJ(BLACK)
CAMERA BRACKET **DS-1259ZJ(BLACK)** Hikvision

Bracket has cable entry: