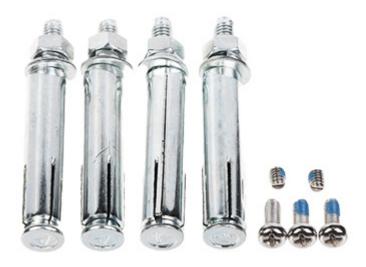

### Bracket dimensions:

In the kit:

DELTA-OPTI Monika Matysiak; https://www.delta.poznan.pl POL; 60-713 Poznań; Graniczna 10 e-mail: delta-opti@delta.poznan.pl; tel: +(48) 61 864 69 60

2024-05-09

DS-1272ZJ-110-TRS