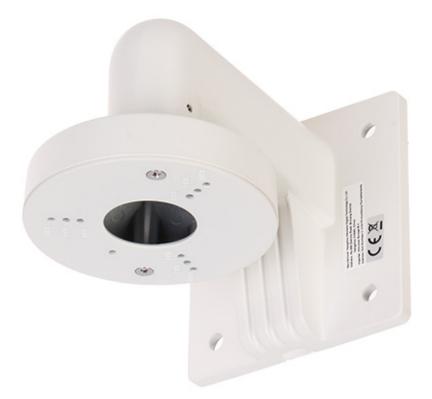

## User Manual Code: DS-1272ZJ-110-TRS CAMERA BRACKET DS-1272ZJ-110-TRS Hikvision

| Neck diameter:                  | Ø 110 mm               |
|---------------------------------|------------------------|
| Suitable for cameras:           | Hikvision              |
| Material:                       | Aluminum alloy + Steel |
| Color:                          | White                  |
| Distance from mounting surface: | 58 mm                  |
| Weight:                         | 0.48 kg                |
| Dimensions:                     | 120 x 122 x 169 mm     |
| Manufacturer / Brand:           | Hikvision              |
| SAP Code:                       | 302700373              |
| Guarantee:                      | 2 years                |