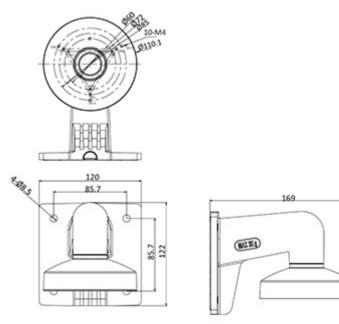

## User Manual Code: DS-1272ZJ-110-TRS CAMERA BRACKET DS-1272ZJ-110-TRS Hikvision

| Neck diameter:                  | Ø 110 mm               |
|---------------------------------|------------------------|
| Suitable for cameras:           | Hikvision              |
| Material:                       | Aluminum alloy + Steel |
| Color:                          | White                  |
| Distance from mounting surface: | 58 mm                  |
| Weight:                         | 0.48 kg                |
| Dimensions:                     | 120 x 122 x 169 mm     |
| Manufacturer / Brand:           | Hikvision              |
| SAP Code:                       | 302700373              |
| Guarantee:                      | 2 years                |

Camera mounting side view:

Side view:

#### Bracket dimensions:

Internal view:

DELTA-OPTI Monika Matysiak; https://www.delta.poznan.pl POL; 60-713 Poznań; Graniczna 10 e-mail: delta-opti@delta.poznan.pl; tel: +(48) 61 864 69 60

DS-1272ZJ-110-TRS