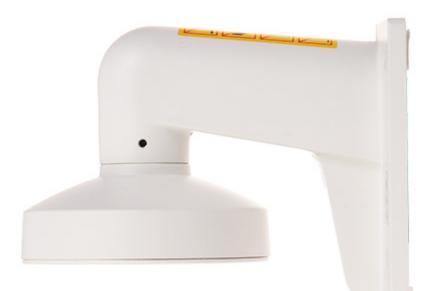

# User Manual Code: DS-1272ZJ-110-TRS CAMERA BRACKET DS-1272ZJ-110-TRS Hikvision

| Neck diameter:                  | Ø 110 mm               |
|---------------------------------|------------------------|
| Suitable for cameras:           | Hikvision              |
| Material:                       | Aluminum alloy + Steel |
| Color:                          | White                  |
| Distance from mounting surface: | 58 mm                  |
| Weight:                         | 0.48 kg                |
| Dimensions:                     | 120 x 122 x 169 mm     |
| Manufacturer / Brand:           | Hikvision              |
| SAP Code:                       | 302700373              |
| Guarantee:                      | 2 years                |

Camera mounting side view:



Side view:







#### Bracket dimensions:



Internal view:



DELTA-OPTI Monika Matysiak; https://www.delta.poznan.pl POL; 60-713 Poznań; Graniczna 10 e-mail: delta-opti@delta.poznan.pl; tel: +(48) 61 864 69 60

DS-1272ZJ-110-TRS



## User Manual Code: DS-1272ZJ-110-TRS CAMERA BRACKET DS-1272ZJ-110-TRS Hikvision



### Bracket dimensions:



In the kit:



DELTA-OPTI Monika Matysiak; https://www.delta.poznan.pl POL; 60-713 Poznań; Graniczna 10 e-mail: delta-opti@delta.poznan.pl; tel: +(48) 61 864 69 60

2024-05-09

DS-1272ZJ-110-TRS





PACKAGE

Dimensions (L x W x H): 0x0x0 mm Gross Weight: 0 kg