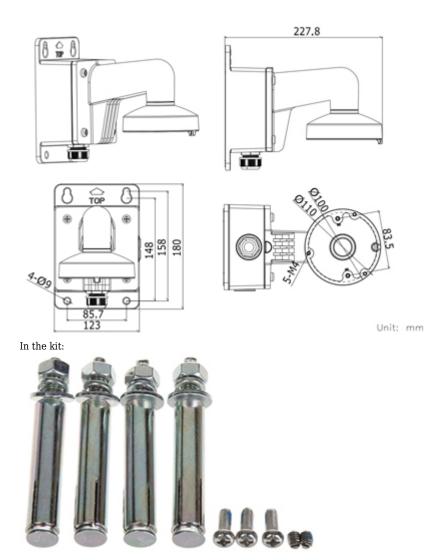

## User Manual Code: DS-1272ZJ-110B CAMERA BRACKET DS-1272ZJ-110B Hikvision

| Mounting holes distance:        | • 87 mm,<br>• 83.5 mm |
|---------------------------------|-----------------------|
| Number of holes:                | 2 or 3                |
| Neck diameter:                  | Ø 110 mm              |
| Suitable for cameras:           | Hikvision             |
| Material:                       | Aluminum              |
| Color:                          | White                 |
| Distance from mounting surface: | 118 mm                |
| Weight:                         | 1.364 kg              |
| Dimensions:                     | 180 x 123 x 228 mm    |
| Manufacturer / Brand:           | Hikvision             |
| SAP Code:                       | 302700328             |
| Guarantee:                      | 2 years               |

Dimensions:

DELTA-OPTI Monika Matysiak; https://www.delta.poznan.pl POL; 60-713 Poznań; Graniczna 10 e-mail: delta-opti@delta.poznan.pl; tel: +(48) 61 864 69 60

2024-05-08

DS-1272ZJ-110B

PACKAGE

Dimensions (L x W x H): 0x0x0 mm Gross Weight: 0 kg