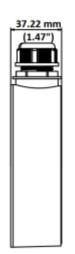

## Camera mounting side view:

Wall mounting side view:

User Manual
Code: DS-1280ZJ-DM46(BLACK)
CAMERA BRACKET **DS-1280ZJ-DM46(BLACK)** Hikvision

# User Manual

Code: DS-1280ZJ-DM46(BLACK)
CAMERA BRACKET **DS-1280ZJ-DM46(BLACK)** Hikvision

Dimensions:

In the kit:

PACKAGE

Dimensions (L x W x H): 0x0x0 mm Gross Weight: 0 kg