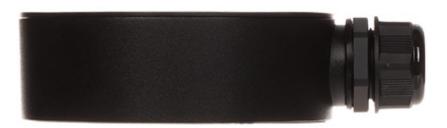

## Camera mounting side view:

Wall mounting side view:

User Manual
Code: DS-1280ZJ-DM46(BLACK)
CAMERA BRACKET **DS-1280ZJ-DM46(BLACK)** Hikvision