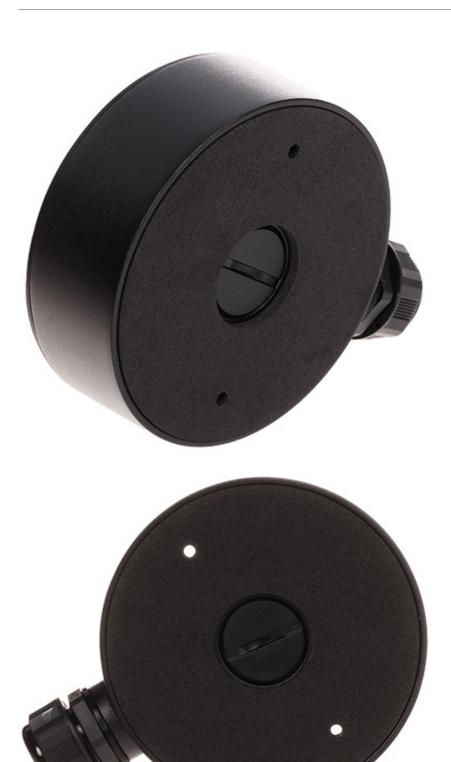

Ceiling bracket for cameras. Designed to dome cameras.

It can be used to vandal-proof cameras installation. It has very useful advantage, possibility to hide camera cables and connectors.