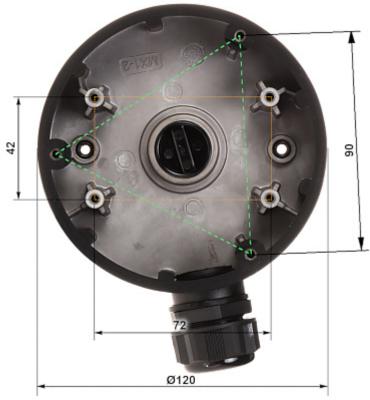

# Code: DS-1280ZJ-DM46(BLACK) CAMERA BRACKET **DS-1280ZJ-DM46(BLACK)** Hikvision

| Neck diameter:                  | Ø 120 mm                |
|---------------------------------|-------------------------|
| Mounting holes distance:        | • 91 mm<br>• 42 x 72 mm |
| Suitable for cameras:           | Hikvision               |
| Material:                       | Aluminum                |
| Color:                          | White                   |
| Distance from mounting surface: | 38 mm                   |
| Weight:                         | 0.23 kg                 |
| Dimensions:                     | Ø 120 x 38 mm           |
| Manufacturer / Brand:           | Hikvision               |
| SAP Code:                       | 302702543               |
| Guarantee:                      | 2 years                 |