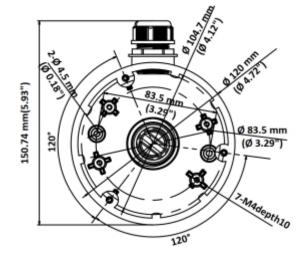

# Code: DS-1280ZJ-DM46(BLACK) CAMERA BRACKET **DS-1280ZJ-DM46(BLACK)** Hikvision

| Neck diameter:                  | Ø 120 mm                |
|---------------------------------|-------------------------|
| Mounting holes distance:        | • 91 mm<br>• 42 x 72 mm |
| Suitable for cameras:           | Hikvision               |
| Material:                       | Aluminum                |
| Color:                          | White                   |
| Distance from mounting surface: | 38 mm                   |
| Weight:                         | 0.23 kg                 |
| Dimensions:                     | Ø 120 x 38 mm           |
| Manufacturer / Brand:           | Hikvision               |
| SAP Code:                       | 302702543               |
| Guarantee:                      | 2 years                 |

# User Manual

Code: DS-1280ZJ-DM46(BLACK)
CAMERA BRACKET **DS-1280ZJ-DM46(BLACK)** Hikvision

Dimensions:

In the kit:

PACKAGE

Dimensions (L x W x H): 0x0x0 mm Gross Weight: 0 kg