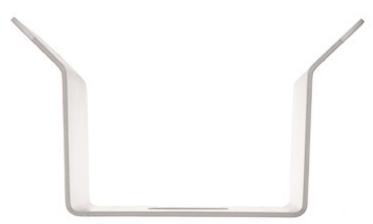

Camera bracket, which enables camera installation on the building corner.

DELTA-OPTI Monika Matysiak; https://www.delta.poznan.pl POL; 60-713 Poznań; Graniczna 10 e-mail: delta-opti@delta.poznan.pl; tel: +(48) 61 864 69 60

## User Manual Code: DS-1476ZJ-Y CAMERA CORNER BRACKET DS-1476ZJ-Y Hikvision

| Suitable for cameras: | Hikvision          |
|-----------------------|--------------------|
| Material:             | Stainless steel    |
| Color:                | White              |
| Bearing capacity:     | max. 10 kg         |
| Weight:               | 1.72 kg            |
| Dimensions:           | 250 x 126 x 105 mm |
| Manufacturer / Brand: | Hikvision          |
| SAP Code:             | 302702321          |
| Guarantee:            | 3 years            |