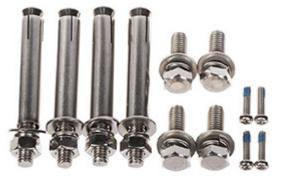

## Camera mounting side view:

Wall mounting side view:

Top view:

Dimensions:

In the kit:

PACKAGE

Dimensions (L x W x H): 0x0x0 mm Gross Weight: 0 kg