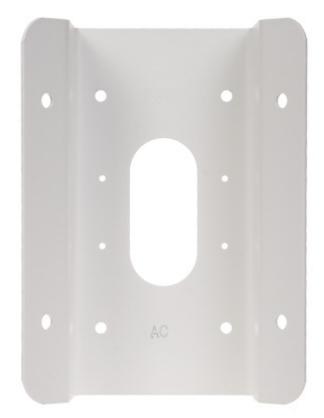

## User Manual Code: DS-1476ZJ-Y CAMERA CORNER BRACKET DS-1476ZJ-Y Hikvision

| Suitable for cameras: | Hikvision          |
|-----------------------|--------------------|
| Material:             | Stainless steel    |
| Color:                | White              |
| Bearing capacity:     | max. 10 kg         |
| Weight:               | 1.72 kg            |
| Dimensions:           | 250 x 126 x 105 mm |
| Manufacturer / Brand: | Hikvision          |
| SAP Code:             | 302702321          |
| Guarantee:            | 3 years            |