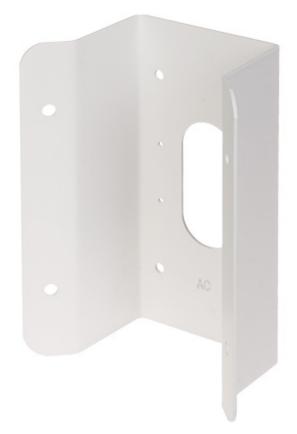

Camera bracket, which enables camera installation on the building corner.

DELTA-OPTI Monika Matysiak; https://www.delta.poznan.pl POL; 60-713 Poznań; Graniczna 10 e-mail: delta-opti@delta.poznan.pl; tel: +(48) 61 864 69 60

## User Manual Code: DS-1476ZJ-Y CAMERA CORNER BRACKET DS-1476ZJ-Y Hikvision

| Suitable for cameras: | Hikvision          |
|-----------------------|--------------------|
| Material:             | Stainless steel    |
| Color:                | White              |
| Bearing capacity:     | max. 10 kg         |
| Weight:               | 1.72 kg            |
| Dimensions:           | 250 x 126 x 105 mm |
| Manufacturer / Brand: | Hikvision          |
| SAP Code:             | 302702321          |
| Guarantee:            | 3 years            |