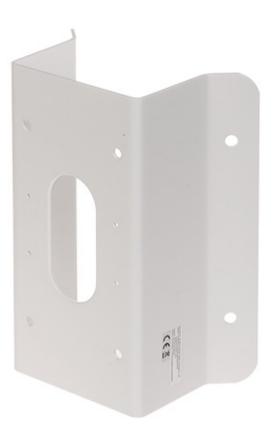

Camera bracket, which enables camera installation on the building corner.

DELTA-OPTI Monika Matysiak; https://www.delta.poznan.pl POL; 60-713 Poznań; Graniczna 10 e-mail: delta-opti@delta.poznan.pl; tel: +(48) 61 864 69 60

## User Manual Code: DS-1476ZJ-Y CAMERA CORNER BRACKET DS-1476ZJ-Y Hikvision

| Suitable for cameras: | Hikvision          |
|-----------------------|--------------------|
| Material:             | Stainless steel    |
| Color:                | White              |
| Bearing capacity:     | max. 10 kg         |
| Weight:               | 1.72 kg            |
| Dimensions:           | 250 x 126 x 105 mm |
| Manufacturer / Brand: | Hikvision          |
| SAP Code:             | 302702321          |
| Guarantee:            | 3 years            |