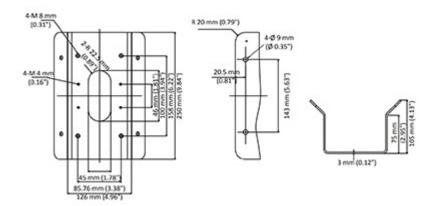

## User Manual Code: DS-1476ZJ-Y CAMERA CORNER BRACKET DS-1476ZJ-Y Hikvision

| Suitable for cameras: | Hikvision          |
|-----------------------|--------------------|
| Material:             | Stainless steel    |
| Color:                | White              |
| Bearing capacity:     | max. 10 kg         |
| Weight:               | 1.72 kg            |
| Dimensions:           | 250 x 126 x 105 mm |
| Manufacturer / Brand: | Hikvision          |
| SAP Code:             | 302702321          |
| Guarantee:            | 3 years            |

## Camera mounting side view:

Wall mounting side view:

Top view:

Dimensions:

In the kit:

PACKAGE

Dimensions (L x W x H): 0x0x0 mm Gross Weight: 0 kg