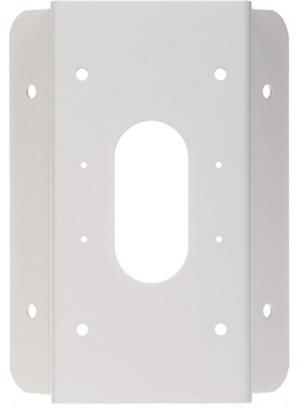

## User Manual Code: DS-1476ZJ-Y CAMERA CORNER BRACKET DS-1476ZJ-Y Hikvision

| Suitable for cameras: | Hikvision          |
|-----------------------|--------------------|
| Material:             | Stainless steel    |
| Color:                | White              |
| Bearing capacity:     | max. 10 kg         |
| Weight:               | 1.72 kg            |
| Dimensions:           | 250 x 126 x 105 mm |
| Manufacturer / Brand: | Hikvision          |
| SAP Code:             | 302702321          |
| Guarantee:            | 3 years            |