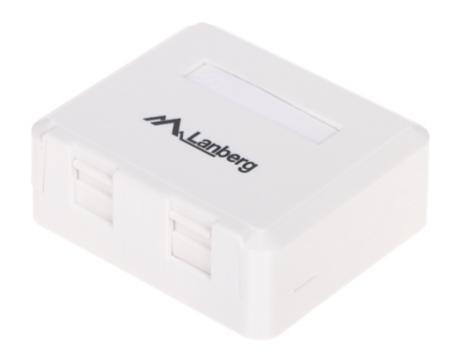

Mount box for KEYSTONE connectors.

Place for connectors: 2 pcs

# Code: FX2-LAN MOUNT BOX FOR KEYSTONE CONNECTORS FX2-LAN

| Material:   | Plastic         |
|-------------|-----------------|
| Color:      | White           |
| Weight:     | 0.03 kg         |
| Dimensions: | 70 x 60 x 26 mm |
| Guarantee:  | 2 years         |