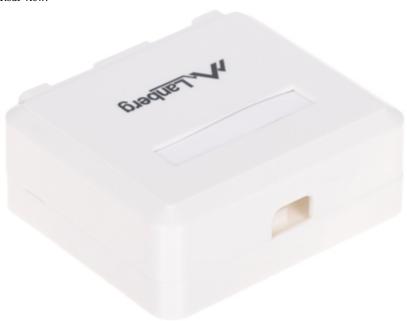

of a contract, expressed or implied guarantee and strict liability (even if the manufacturer or the supplier was notified about the possibility of occurrence of such damages).

#### Safety measures:

Particular attention at designing was directed to quality standards of the device where ensuring safety of operation is the most important factor.

The device must be secured against contact with caustic, staining and viscous fluids.



Mount box for KEYSTONE connectors.

Place for connectors: 2 pcs





# User Manual

# Code: FX2-LAN MOUNT BOX FOR KEYSTONE CONNECTORS FX2-LAN

| Material:   | Plastic         |
|-------------|-----------------|
| Color:      | White           |
| Weight:     | 0.03 kg         |
| Dimensions: | 70 x 60 x 26 mm |
| Guarantee:  | 2 years         |

## Rear view:



#### Internal view of the housing:





### PACKAGE

Dimensions (L x W x H): 0x0x0 mm Gross Weight: 0 kg