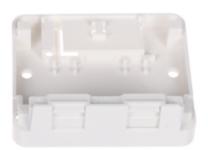

antee and strict liability (even if the manufacturer or the supplier was notified about the possibility of occurrence of such damages).

#### Safety measures:

Particular attention at designing was directed to quality standards of the device where ensuring safety of operation is the most important factor.

The device must be secured against contact with caustic, staining and viscous fluids.



Mount box for KEYSTONE connectors.

Place for connectors: 2 pcs





# User Manual

# Code: FX2-LAN MOUNT BOX FOR KEYSTONE CONNECTORS FX2-LAN

| Material:   | Plastic         |
|-------------|-----------------|
| Color:      | White           |
| Weight:     | 0.03 kg         |
| Dimensions: | 70 x 60 x 26 mm |
| Guarantee:  | 2 years         |

## Rear view:



#### Internal view of the housing:





### PACKAGE

Dimensions (L x W x H): 0x0x0 mm Gross Weight: 0 kg