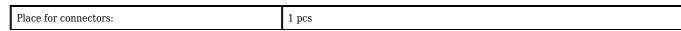

## User Manual Code: FX-LAN mount box for keystone connectors **fx-lan**

| Material:   | Plastic         |
|-------------|-----------------|
| Color:      | White           |
| Weight:     | 0.017 kg        |
| Dimensions: | 59 x 36 x 28 mm |
| Guarantee:  | 2 years         |