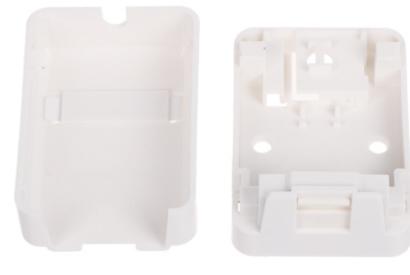

## Internal view of the housing:

PACKAGE

Dimensions (L x W x H): 0x0x0 mm Gross Weight: 0 kg