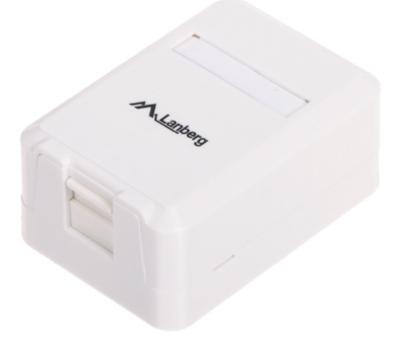

Mount box for KEYSTONE connectors.

DELTA-OPTI Monika Matysiak; https://www.delta.poznan.pl POL; 60-713 Poznań; Graniczna 10 e-mail: delta-opti@delta.poznan.pl; tel: +(48) 61 864 69 60

## User Manual Code: FX-LAN mount box for keystone connectors **fx-lan**

| Material:   | Plastic         |
|-------------|-----------------|
| Color:      | White           |
| Weight:     | 0.017 kg        |
| Dimensions: | 59 x 36 x 28 mm |
| Guarantee:  | 2 years         |