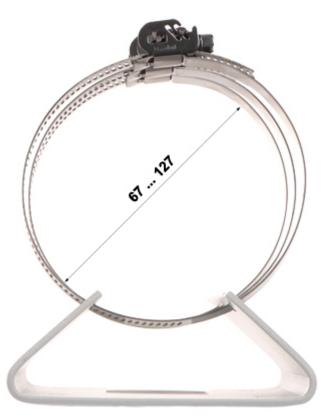

Mount designed to camera installation on a pole.

Code: DS-1475ZJ-SUS
POLE MOUNT **DS-1475ZJ-SUS** Hikvision

| Suitable for cameras: | Hikvision         |
|-----------------------|-------------------|
| Pole diameters range: | Ø 67 Ø 127 mm     |
| Material:             | Stainless steel   |
| Color:                | White             |
| Weight:               | 1.23 kg           |
| Dimensions:           | 127 x 250 x 46 mm |
| Manufacturer / Brand: | Hikvision         |
| SAP Code:             | 302701860         |
| Guarantee:            | 3 years           |