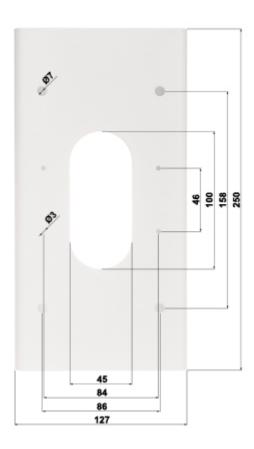

#### Mounting side view:

Mounting dimensions:

Code: DS-1475ZJ-SUS
POLE MOUNT **DS-1475ZJ-SUS** Hikvision

Code: DS-1475ZJ-SUS
POLE MOUNT **DS-1475ZJ-SUS** Hikvision

In the kit:

Code: DS-1475ZJ-SUS
POLE MOUNT **DS-1475ZJ-SUS** Hikvision