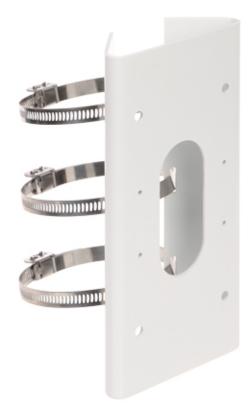

Mount designed to camera installation on a pole.

Code: DS-1475ZJ-SUS
POLE MOUNT **DS-1475ZJ-SUS** Hikvision

| Suitable for cameras: | Hikvision         |
|-----------------------|-------------------|
| Pole diameters range: | Ø 67 Ø 127 mm     |
| Material:             | Stainless steel   |
| Color:                | White             |
| Weight:               | 1.23 kg           |
| Dimensions:           | 127 x 250 x 46 mm |
| Manufacturer / Brand: | Hikvision         |
| SAP Code:             | 302701860         |
| Guarantee:            | 3 years           |